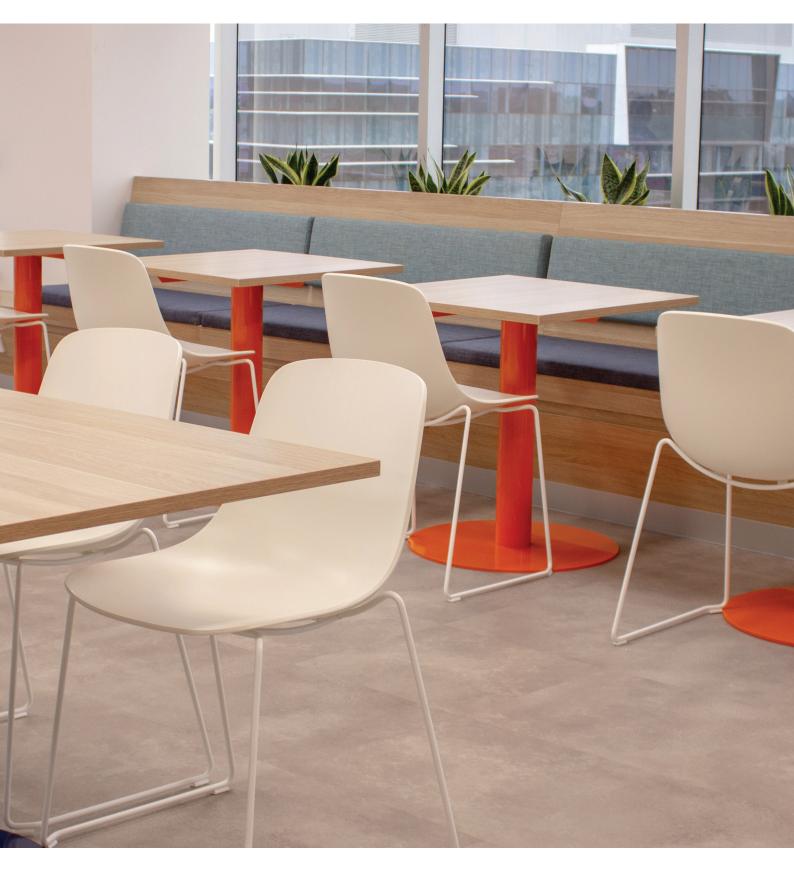

# Disc

### Specifications

Typical worktops: 450mm - 1200mm Diameter 450mm - 1200mm Square

#### Standard

Fixed height 25mm or 33mm worktop Square or sharknose worktop detail

### Finishes

Base: Powdercoat, brushed stainless, bright chrome Worktop: Laminate, timber veneer