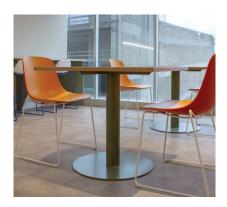

# Disc

### Specifications

Typical worktops: 450mm - 1200mm Diameter 450mm - 1200mm Square

#### Standard

Fixed height 25mm or 33mm worktop Square or sharknose worktop detail

### Finishes

Base: Powdercoat, brushed stainless, bright chrome Worktop: Laminate, timber veneer