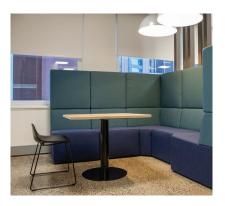

# Disc

### Specifications

Typical worktops: 450mm - 1200mm Diameter 450mm - 1200mm Square

#### Standard

Fixed height 25mm or 33mm worktop Square or sharknose worktop detail

### Finishes

Base: Powdercoat, brushed stainless, bright chrome Worktop: Laminate, timber veneer