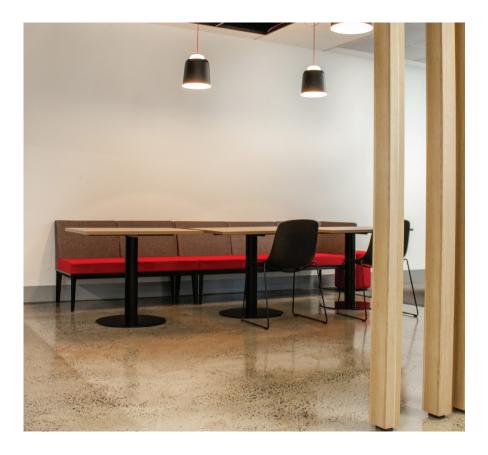

# Disc

### Specifications

Typical worktops: 450mm - 1200mm Diameter 450mm - 1200mm Square

#### Standard

Fixed height 25mm or 33mm worktop Square or sharknose worktop detail

### Finishes

Base: Powdercoat, brushed stainless, bright chrome Worktop: Laminate, timber veneer