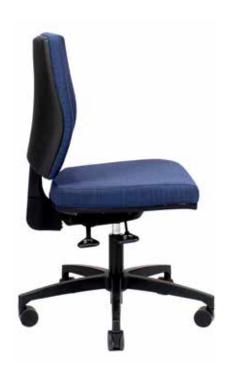

#### Standard

2 or 3 Lever mechanism Fixed back Black 5 star base AFRDI Level 6 Certification

#### **Options**

Sliding seat
Lockable Synchronised
Seat and back tilt
Adjustable arms
Upholstered outer back
Polished base