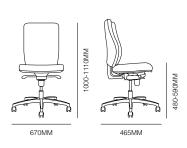

#### **Specifications**

#### Standard

2 or 3 Lever mechanism Fixed back Black 5 star base AFRDI Level 6 Certification

#### **Options**

Sliding seat
Lockable Synchronised
Seat and back tilt
Adjustable arms
Upholstered outer back
Polished base