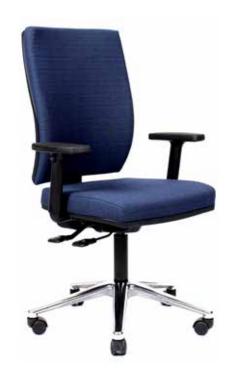

#### **Options**

Sliding seat
Lockable Synchronised
Seat and back tilt
Adjustable arms
Upholstered outer back
Polished base