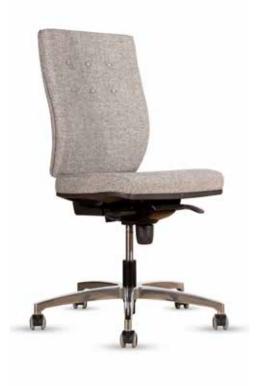

### Eflex

ADJUSTABLE ARMS & POLISHED BASE

UPHOLSTERED OUTER BACK & POLISHED BASE

#### Standard

2 or 3 Lever mechanism Fixed back Black 5 star base AFRDI Level 6 Certification

#### **Options**

Sliding seat
Lockable Synchronised
Seat and back tilt
Adjustable arms
Upholstered outer back
Polished base