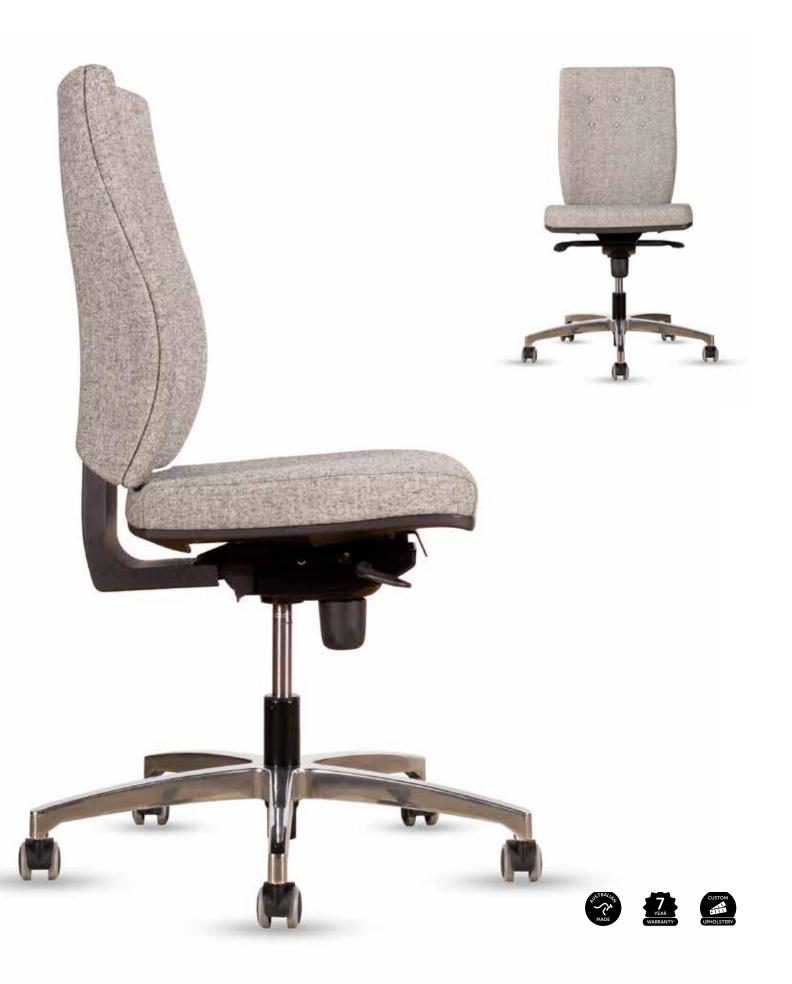

### Eflex

ADJUSTABLE ARMS & POLISHED BASE

UPHOLSTERED OUTER BACK & POLISHED BASE

#### Standard

2 or 3 Lever mechanism Fixed back Black 5 star base AFRDI Level 6 Certification

#### **Options**

Sliding seat
Lockable Synchronised
Seat and back tilt
Adjustable arms
Upholstered outer back
Polished base