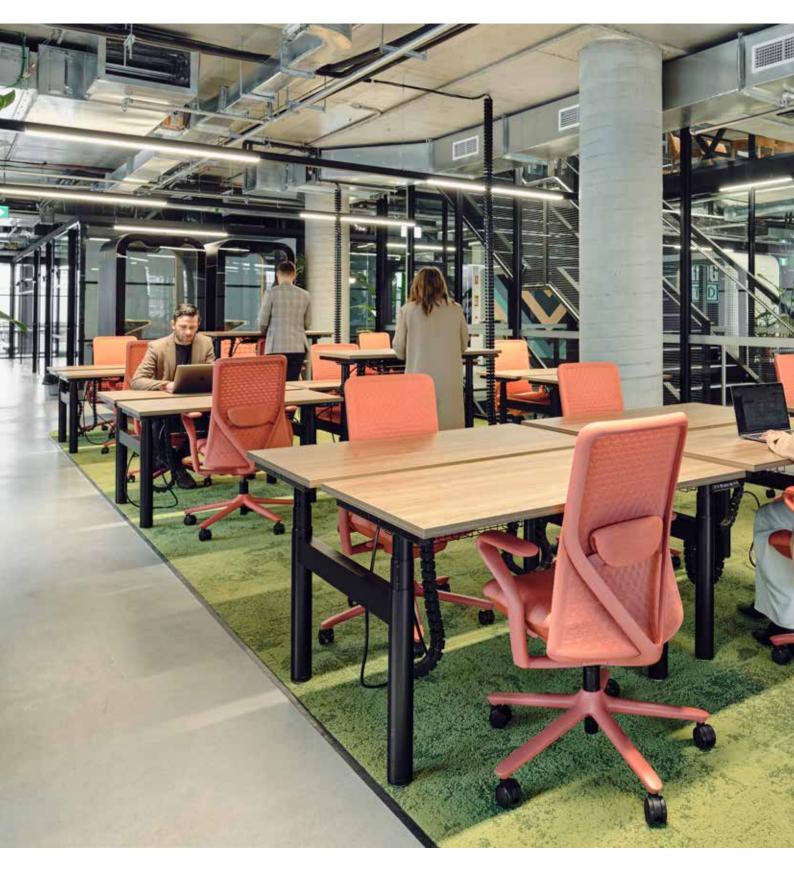

## **AFRDI Certified**

Our round (Rondo) and square (Flight) leg profile workstations are AFRDI certified and fully customisable to suit our clients needs. Featuring a 3 button setting position control panel & anti-collision. Available as freestanding, back to back, single freestanding workstation with T-foot or a 120 degree workstation.

form + function FLIGHT & RONDO

Rondo (above) features a round leg profile, Flight (left) features a square leg profile.

SANDWICH SCREEN WITH BEVELLED EDGE & LEATHER WRAP

form + function

#### Standard

Dual Motor (individual motor per leg)
Telescopic beams (variable width)
Lockable height range
Anti-collision
Cable Tray or Cable Basket
Static Screens 35mm thick
(fixed to the bridge)
Eclipse screens, straight or shaped
(individual per workpoint)
'T' Feet to accommodate
freestanding single desks