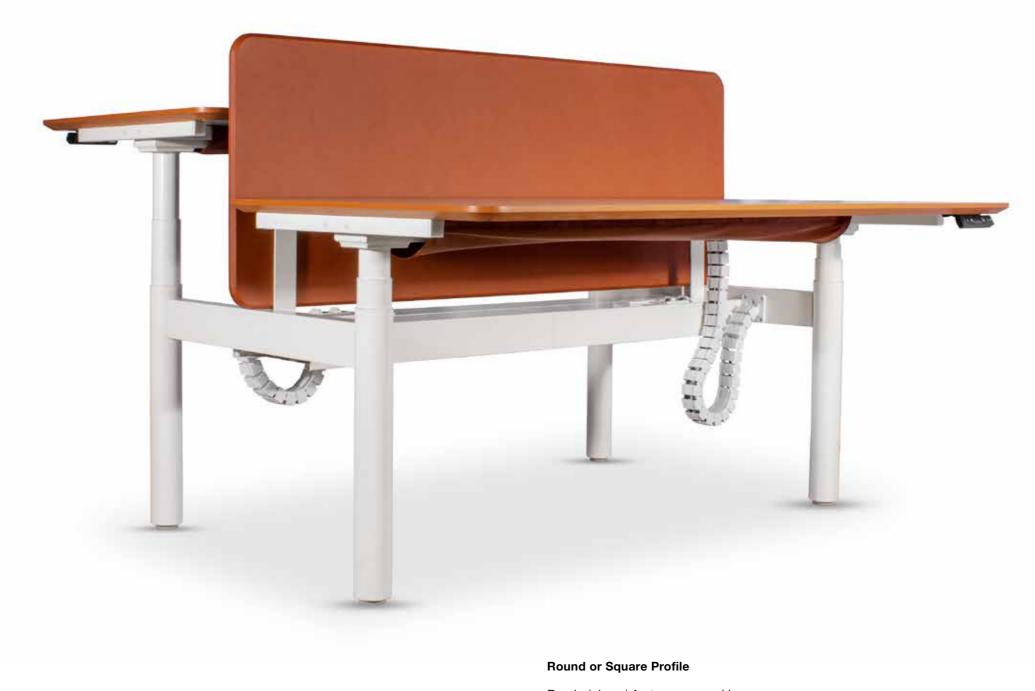

## **AFRDI Certified**

Our round (Rondo) and square (Flight) leg profile workstations are AFRDI certified and fully customisable to suit our clients needs. Featuring a 3 button setting position control panel & anti-collision. Available as freestanding, back to back, single freestanding workstation with T-foot or a 120 degree workstation.

form + function FLIGHT & RONDO

Rondo (above) features a round leg profile, Flight (left) features a square leg profile.

SANDWICH SCREEN WITH BEVELLED EDGE & LEATHER WRAP

form + function

#### Standard

Dual Motor (individual motor per leg)
Telescopic beams (variable width)
Lockable height range
Anti-collision
Cable Tray or Cable Basket
Static Screens 35mm thick
(fixed to the bridge)
Eclipse screens, straight or shaped
(individual per workpoint)
'T' Feet to accommodate
freestanding single desks