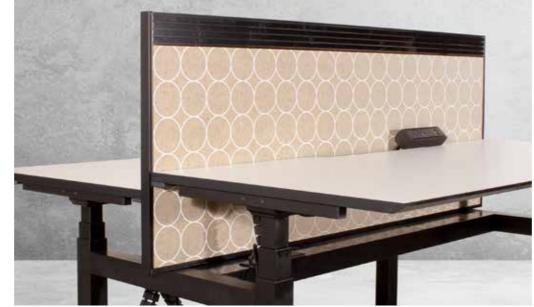

#### **Aluminium Frame Screens**

INDIVIDUAL SANDWICH SCREEN WITH FABRIC WRAP & CUSTOM SHAPE

35mm, 50mm or 70mm Powdercoat aluminium surround Fabric, glass, PET, acrylic or perforated metal Flush core, centre or floor mounted Function rail with insert available Face mounted power & data available

#### **Sandwich Screens**

Leather or fabric wrap COM upholstery Shared or individual screens Bevelled edge available Custom shape available