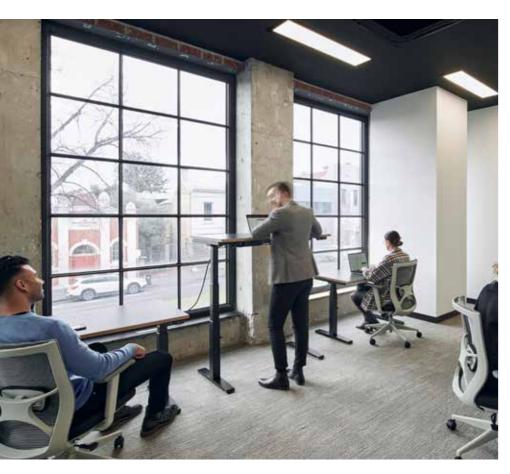

# Electric height adjustable workstations

#### **Frame Options**

Fixed height, winder or electric height adjustment Straight, 'L' shape & 120° configurations