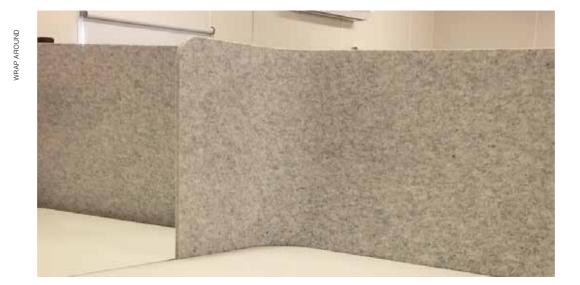

#### **All Screens**

8

Available as shared or individual screens. Can be suspended off the worktop. Pinnable. Acoustic.

#### **PET Screens**

12mm or 24mm thick Pressed (ECLIPSE range) or plain Custom shape available, including wrap around screens (curved)