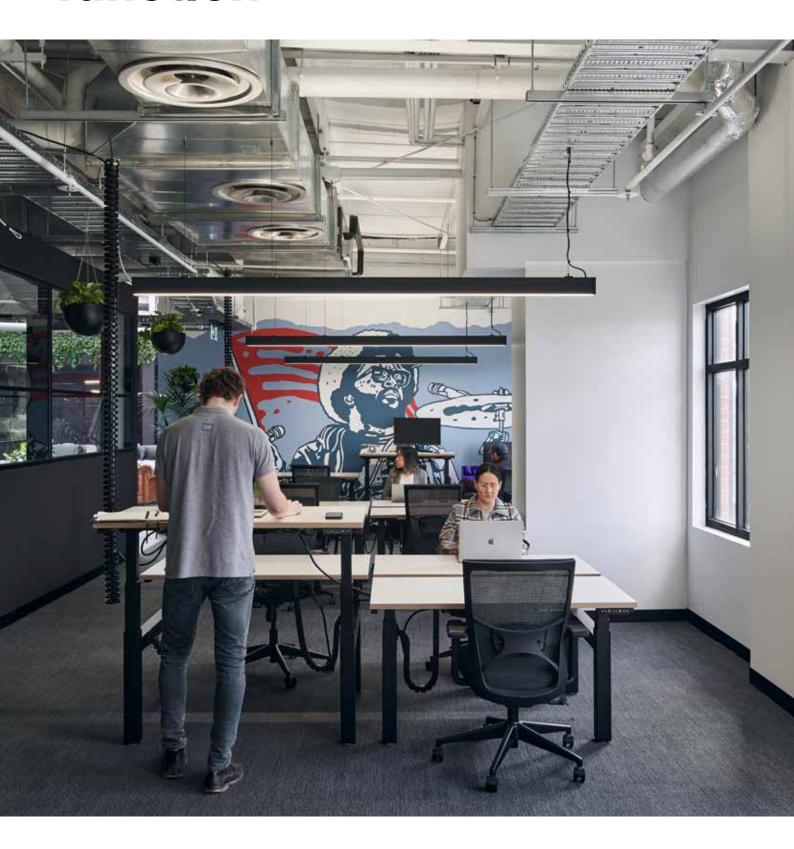

## **AFRDI Certified**

Our round (Rondo) and square (Flight) leg profile workstations are AFRDI certified and fully customisable to suit our clients needs. Featuring a 3 button setting position control panel & anti-collision. Available as freestanding, back to back, single freestanding workstation with T-foot or a 120 degree workstation.

form + function FLIGHT & RONDO

Rondo (above) features a round leg profile, Flight (left) features a square leg profile.

SANDWICH SCREEN WITH BEVELLED EDGE & LEATHER WRAP

form + function