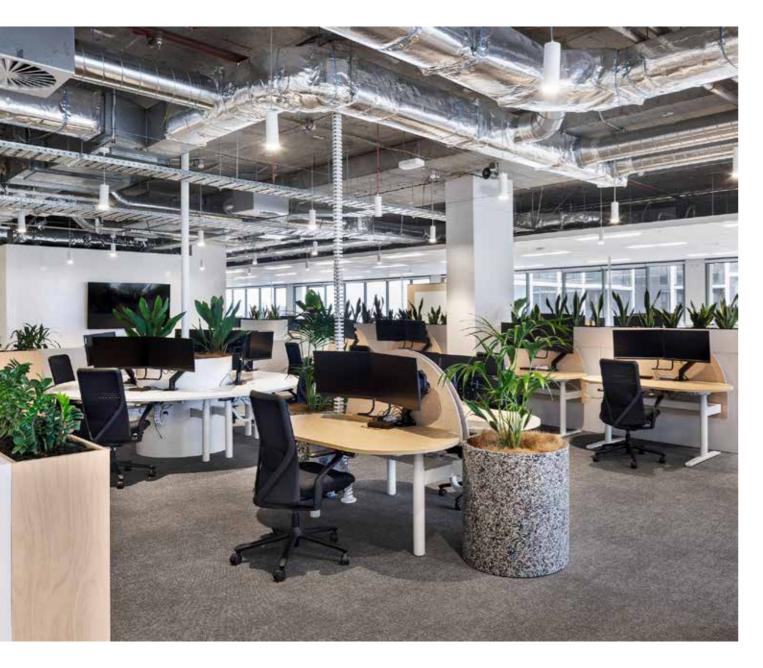

## **AFRDI Certified**

Our round (Rondo) and square (Flight) leg profile workstations are AFRDI certified and fully customisable to suit our clients needs. Featuring a 3 button setting position control panel & anti-collision. Available as freestanding, back to back, single freestanding workstation with T-foot or a 120 degree workstation.

#### **Frame Options**

Fixed height, winder or electric height adjustment Straight, 'L' shape & 120° configurations