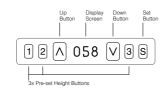

## **AFRDI Certified**

Our round (Rondo) and square (Flight) leg profile workstations are AFRDI certified and fully customisable to suit our clients needs. Featuring a 3 button setting position control panel & anti-collision. Available as freestanding, back to back, single freestanding workstation with T-foot or a 120 degree workstation.

#### **Specifications**

Height range: 630-1280mm (610-1260mm can be achieved) Feet Length: 586mm & 738mm

CONTROL PANEL FEATUR

AS/NZS 4417, ANSI/BIFMA X5.5, Global-Mark Electrical Product Safety Certification, Australian Electric Compliant, ISO 9001, 14001 & 18001.