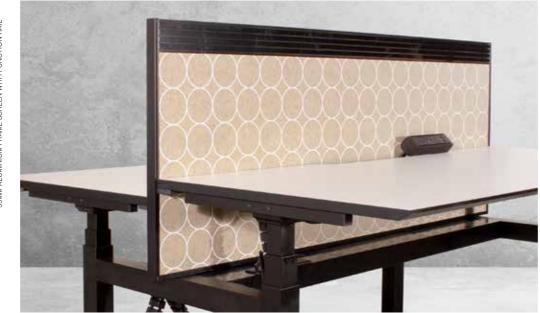

#### **Aluminium Frame Screens**

INDIVIDUAL SANDWICH SCREEN WITH FABRIC WRAP & CUSTOM SHAPE

35mm, 50mm or 70mm Powdercoat aluminium surround Fabric, glass, PET, acrylic or perforated metal Flush core, centre or floor mounted Function rail with insert available Face mounted power & data available

#### **Sandwich Screens**

Leather or fabric wrap COM upholstery Shared or individual screens Bevelled edge available Custom shape available