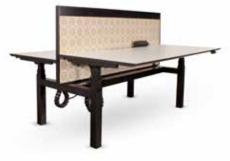

#### Standard

Flight: Square Profile Rondo: Round Profile

Dual Motor (individual motor per leg)
Telescopic beams (variable width)

Lockable height range

Anti-collision

Cable Tray or Cable Basket Static Screens 35mm thick

#### **Frame Options**

Fixed height, winder or electric height adjustment Straight, 'L' shape & 120° configurations