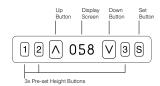

#### **Specifications**

FLIGHT

Height range: 630-1280mm (610-1260mm can be achieved) Feet Length: 586mm & 738mm

CONTROL PANEL FEATURES

AS/NZS 4417, ANSI/BIFMA X5.5, Global-Mark Electrical Product Safety Certification, Australian Electric Compliant, ISO 9001, 14001 & 18001.