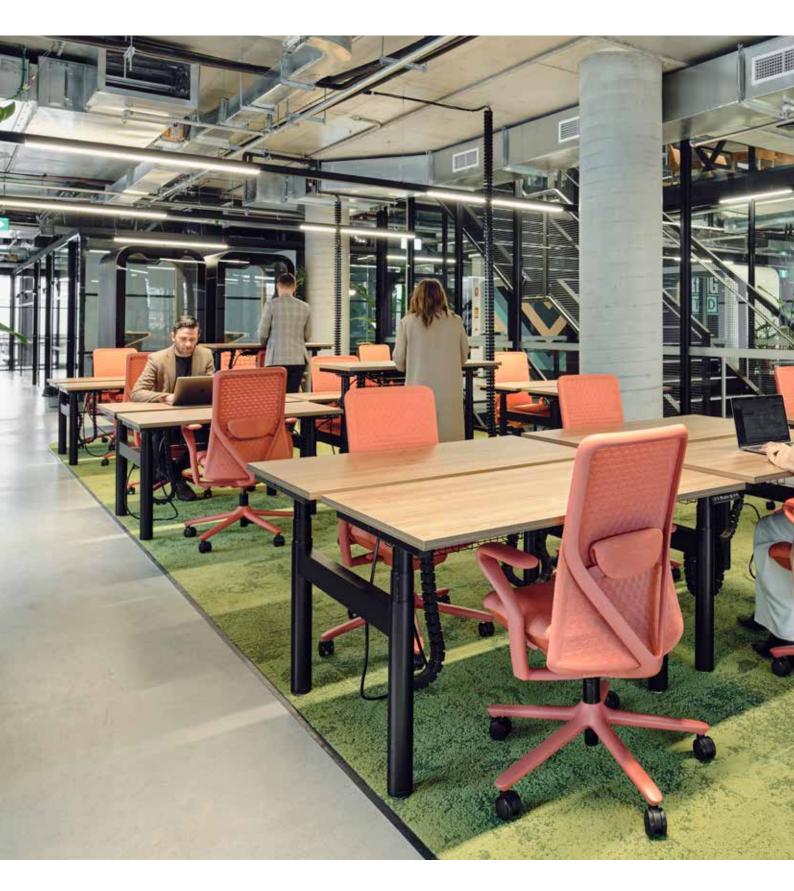

### Electric

35MM STATIC SCREEN FIXED TO BRIDGE

STRAIGHT ECLIPSE SCREENS (INDIVIDUAL PER WORKPOINT)

FREESTANDING RONDO WITH FEET & ECLIPSE SHAPE SCREEN

#### Standard

Flight: Square Profile Rondo: Round Profile

Dual Motor (individual motor per leg)
Telescopic beams (variable width)

Lockable height range

Anti-collision

Cable Tray or Cable Basket Static Screens 35mm thick

(fixed to the bridge)

Eclipse screens, straight or shaped

(individual per workpoint)

'T' Feet to accommodate

freestanding single desks

AFRDI certified