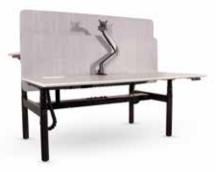

#### Standard

Flight: Square Profile Rondo: Round Profile

Dual Motor (individual motor per leg)
Telescopic beams (variable width)

Lockable height range

Anti-collision

Cable Tray or Cable Basket Static Screens 35mm thick

(fixed to the bridge)

Eclipse screens, straight or shaped

(individual per workpoint)

'T' Feet to accommodate

freestanding single desks

AFRDI certified