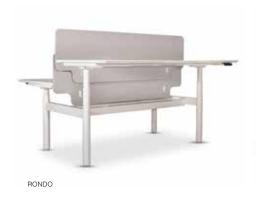

#### Standard

Flight: Square Profile Rondo: Round Profile

Dual Motor (individual motor per leg)
Telescopic beams (variable width)

Lockable height range

Anti-collision

Cable Tray or Cable Basket Static Screens 35mm thick

(fixed to the bridge)

Eclipse screens, straight or shaped

(individual per workpoint)

'T' Feet to accommodate

freestanding single desks

AFRDI certified