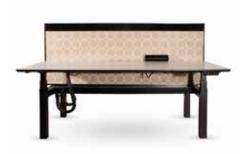

### Electric

35MM STATIC SCREEN FIXED TO BRIDGE

STRAIGHT ECLIPSE SCREENS (INDIVIDUAL PER WORKPOINT)

FREESTANDING RONDO WITH FEET & ECLIPSE SHAPE SCREEN

#### Standard

Flight: Square Profile Rondo: Round Profile

Dual Motor (individual motor per leg)
Telescopic beams (variable width)

Lockable height range

Anti-collision

Cable Tray or Cable Basket Static Screens 35mm thick

(fixed to the bridge)

Eclipse screens, straight or shaped

(individual per workpoint)

'T' Feet to accommodate

freestanding single desks

AFRDI certified