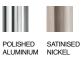

# form + function







Design by **Claudio Bellini** 



# form + function







## Specifications



#### Standard

Integrated weight-activated synchro-tilt mechanism Gas height adjustable Die casted aluminium armrest Upholstered seat 5 star swivel base on castors Chrome adjustment levers Padding in cold moulded flexible polyurethane foam, fireproof



### Armrest & Frame Finish



#### Fabric

Category G, Fire retardant fabric: G59-G78, G170-G176 Category H, Fire retardant leather: H20-H35, H60-H64 Category P, Mid grain leather

#### VICTORIA

Level 1, 16-20 Howard Street North Melbourne 3051

# ACT

83 Wollongong Street Fyshwick 2609

### form-function.com.au formfunctionco formfunctionaus

The information and images contained in this brochure may vary from the production models, Form + Function reserves the right to change any details without prior notice.