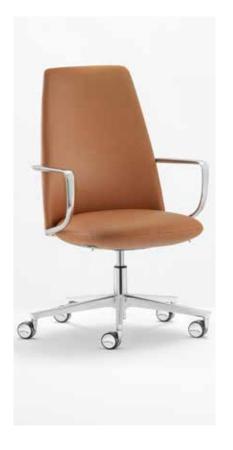

#### Standard

Integrated weight-activated synchro-tilt mechanism Gas height adjustable Die casted aluminium armrest Upholstered seat 5 star swivel base on castors Chrome adjustment levers Padding in cold moulded flexible polyurethane foam, fireproof