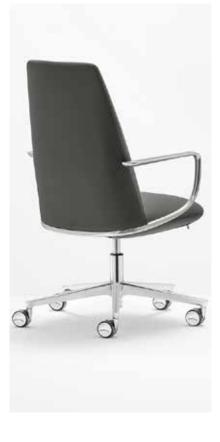

# form + function

Design by **Claudio Bellini** 

#### Standard

Integrated weight-activated synchro-tilt mechanism Gas height adjustable Die casted aluminium armrest Upholstered seat 5 star swivel base on castors Chrome adjustment levers Padding in cold moulded flexible polyurethane foam, fireproof