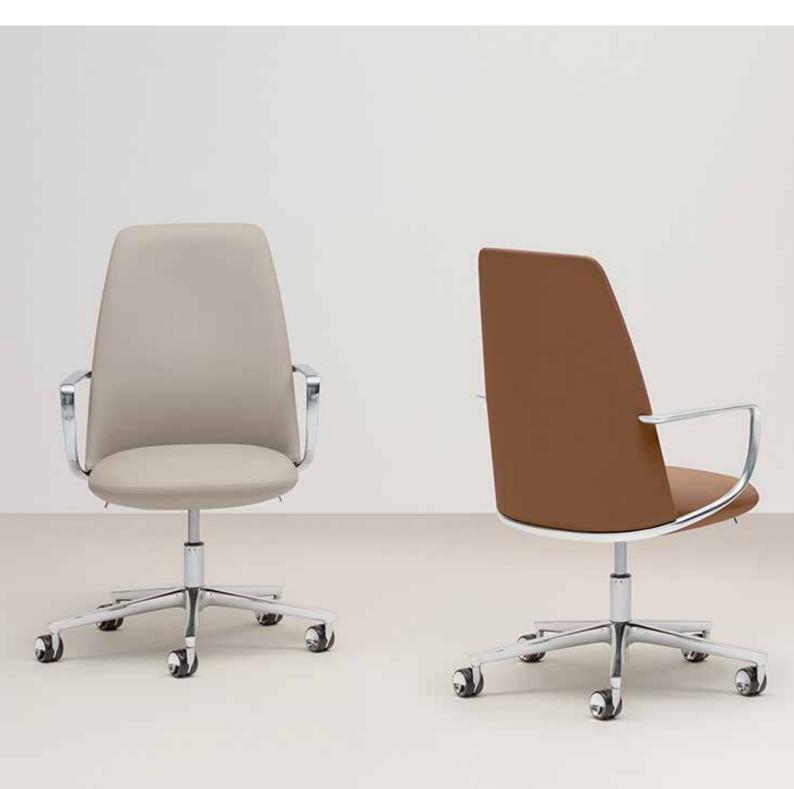

# form + function

Design by **Claudio Bellini** 

#### Standard

Integrated weight-activated synchro-tilt mechanism Gas height adjustable Die casted aluminium armrest Upholstered seat 5 star swivel base on castors Chrome adjustment levers Padding in cold moulded flexible polyurethane foam, fireproof