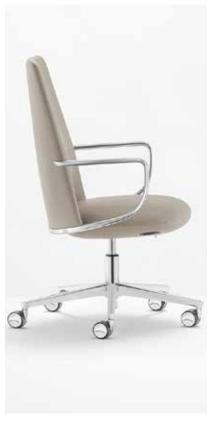

#### Standard

Integrated weight-activated synchro-tilt mechanism Gas height adjustable Die casted aluminium armrest Upholstered seat 5 star swivel base on castors Chrome adjustment levers Padding in cold moulded flexible polyurethane foam, fireproof