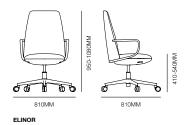

# form + function







Design by **Claudio Bellini** 



# form + function







## Specifications



#### Standard

Integrated weight-activated synchro-tilt mechanism Gas height adjustable Die casted aluminium armrest Upholstered seat 5 star swivel base on castors Chrome adjustment levers Padding in cold moulded flexible polyurethane foam, fireproof



### Armrest & Frame Finish



#### Fabric

Category G, Fire retardant fabric: G59-G78, G170-G176 Category H, Fire retardant leather: H20-H35, H60-H64 Category P, Mid grain leather

#### VICTORIA

Level 1, 16-20 Howard Street North Melbourne 3051

# ACT

83 Wollongong Street Fyshwick 2609

### form-function.com.au formfunctionco formfunctionaus

The information and images contained in this brochure may vary from the production models, Form + Function reserves the right to change any details without prior notice.