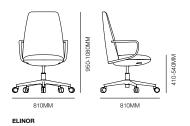

### Specifications

Standard

Integrated weight-activated synchro-tilt mechanism Gas height adjustable Die casted aluminium armrest Upholstered seat 5 star swivel base on castors Chrome adjustment levers Padding in cold moulded flexible polyurethane foam, fireproof