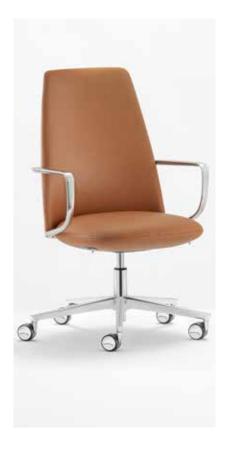

### Specifications

Standard

Integrated weight-activated synchro-tilt mechanism Gas height adjustable Die casted aluminium armrest Upholstered seat 5 star swivel base on castors Chrome adjustment levers Padding in cold moulded flexible polyurethane foam, fireproof

#### Fabric

Category G, Fire retardant fabric: G59-G78, G170-G176 Category H, Fire retardant leather: H20-H35, H60-H64 Category P, Mid grain leather