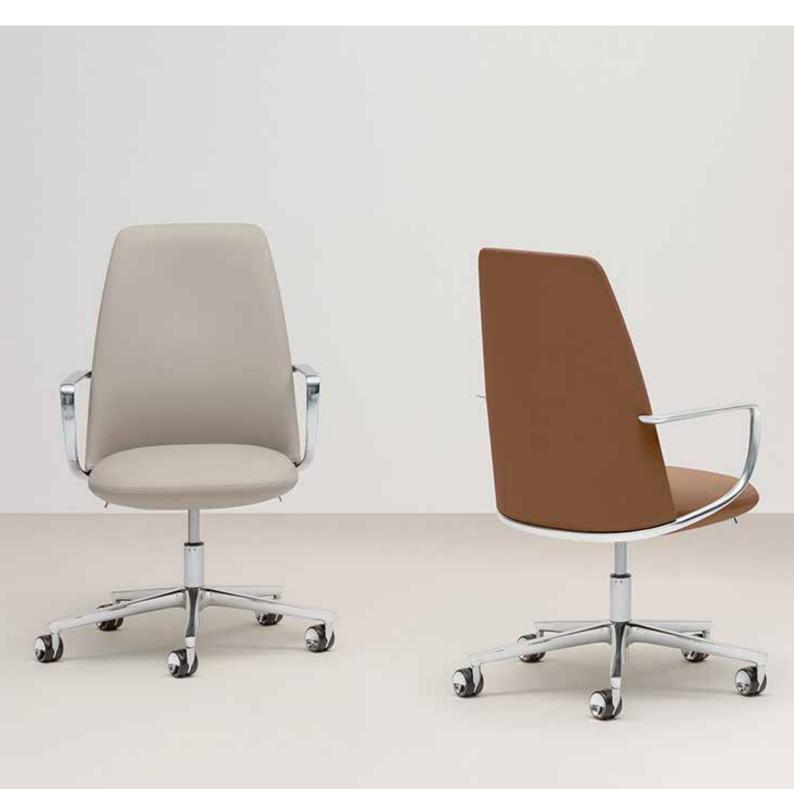

# form + function

Design by **Claudio Bellini** 

### Specifications

Standard

Integrated weight-activated synchro-tilt mechanism Gas height adjustable Die casted aluminium armrest Upholstered seat 5 star swivel base on castors Chrome adjustment levers Padding in cold moulded flexible polyurethane foam, fireproof