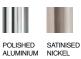

# form + function







Design by **Claudio Bellini** 



# form + function







### Specifications



Standard

Integrated weight-activated synchro-tilt mechanism Gas height adjustable Die casted aluminium armrest Upholstered seat 5 star swivel base on castors Chrome adjustment levers Padding in cold moulded flexible polyurethane foam, fireproof



#### **Armrest & Frame Finish**



#### Fabric

Category G, Fire retardant fabric: G59-G78, G170-G176 Category H, Fire retardant leather: H20-H35, H60-H64 Category P, Mid grain leather

### VICTORIA

392 Victoria Street North Melbourne 3051

# ACT

83 Wollongong Street Fyshwick 2609

## form-function.com.au formfunctionco formfunctionaus

The information and images contained in this brochure may vary from the production models, Form + Function reserves the right to change any details without prior notice.