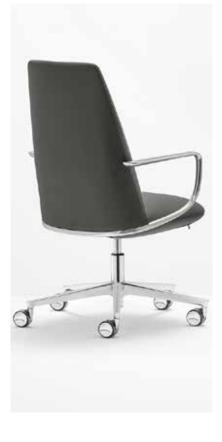

# form + function

Design by **Claudio Bellini** 

### Specifications

Standard

Integrated weight-activated synchro-tilt mechanism Gas height adjustable Die casted aluminium armrest Upholstered seat 5 star swivel base on castors Chrome adjustment levers Padding in cold moulded flexible polyurethane foam, fireproof