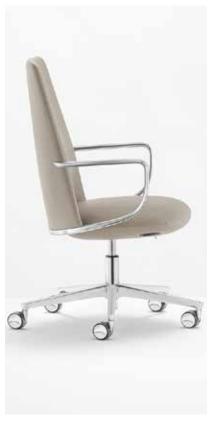

### Specifications

Standard

Integrated weight-activated synchro-tilt mechanism Gas height adjustable Die casted aluminium armrest Upholstered seat 5 star swivel base on castors Chrome adjustment levers Padding in cold moulded flexible polyurethane foam, fireproof

#### **Armrest & Frame Finish**