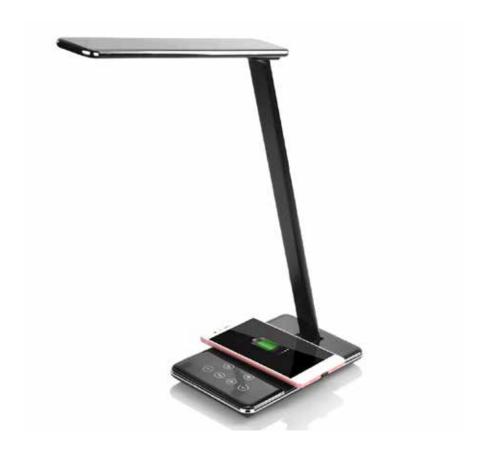

# Standard

LED Lamp with wireless charging Effortless positioning & adjustment QI compatible charging USB port for simultaneous charging 4 adjustable colour temparatures (warm white to cool white) Dimmable LEDs LED Output - 800 lux Power Consumption - 5w **Auto Timer function** One touch controls