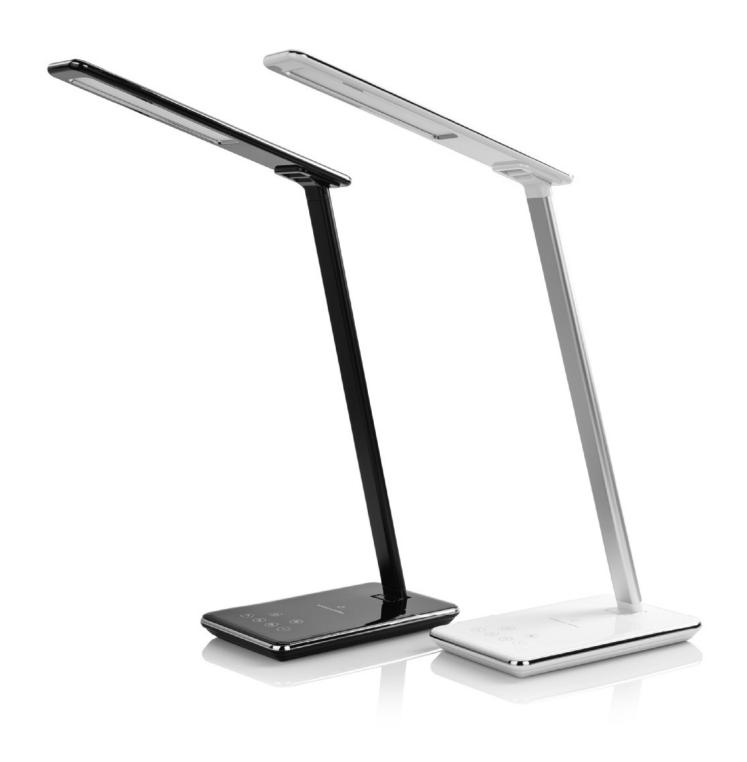

# Standard

LED Lamp with wireless charging Effortless positioning & adjustment QI compatible charging USB port for simultaneous charging 4 adjustable colour temparatures (warm white to cool white) Dimmable LEDs LED Output - 800 lux Power Consumption - 5w **Auto Timer function** One touch controls

## **Finishes**