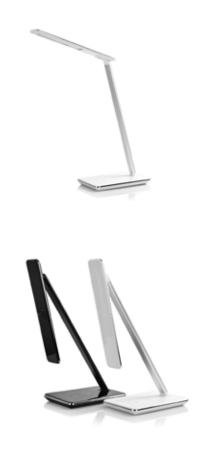

# Standard

LED Lamp with wireless charging Effortless positioning & adjustment QI compatible charging USB port for simultaneous charging 4 adjustable colour temparatures (warm white to cool white) Dimmable LEDs LED Output - 800 lux Power Consumption - 5w **Auto Timer function** One touch controls

## **Finishes**