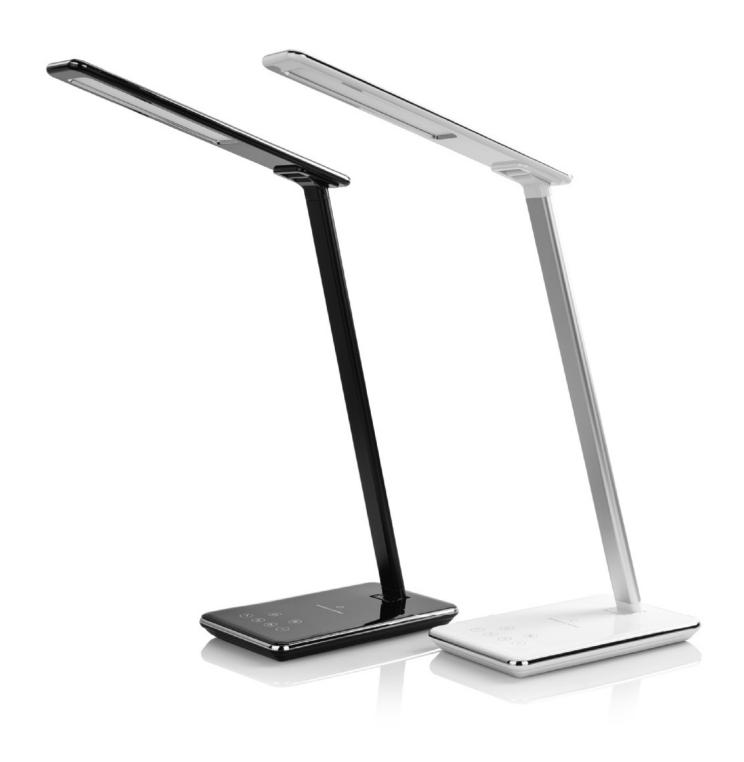

# Standard

LED Lamp with wireless charging
Effortless positioning & adjustment
QI compatible charging
USB port for simultaneous charging
4 adjustable colour temparatures
(warm white to cool white)
Dimmable LEDs
LED Output - 800 lux
Power Consumption - 5w
Auto Timer function
One touch controls

## **Finishes**

WHITE

BLACK