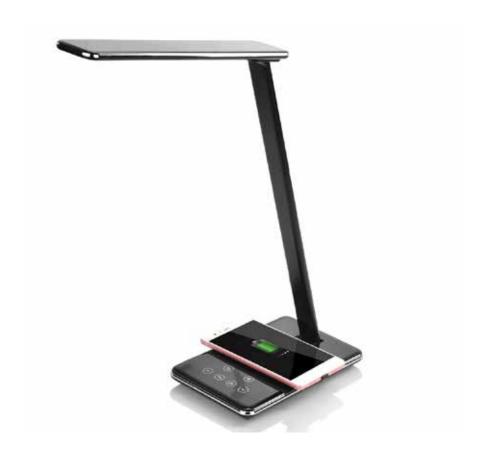

# Standard

LED Lamp with wireless charging
Effortless positioning & adjustment
QI compatible charging
USB port for simultaneous charging
4 adjustable colour temparatures
(warm white to cool white)
Dimmable LEDs
LED Output - 800 lux
Power Consumption - 5w
Auto Timer function
One touch controls