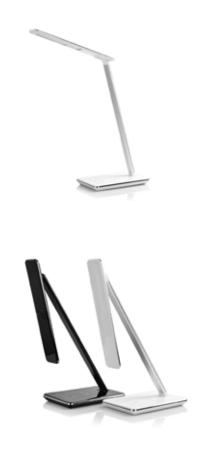

# form + function

# Energise



# form + function

# Energise





## **Specifications**

Height: 400mm Width: 160mm Depth: 180mm

# Standard

LED Lamp with wireless charging
Effortless positioning & adjustment
QI compatible charging
USB port for simultaneous charging
4 adjustable colour temparatures
(warm white to cool white)
Dimmable LEDs
LED Output - 800 lux
Power Consumption - 5w
Auto Timer function
One touch controls

## **Finishes**



WHITE

BLACK

## **VICTORIA**

392 Victoria Street North Melbourne 3051

# **ACT**

83 Wollongong Street Fyshwick 2609

# form-function.com.au

formfunctionco

formfunctionaus