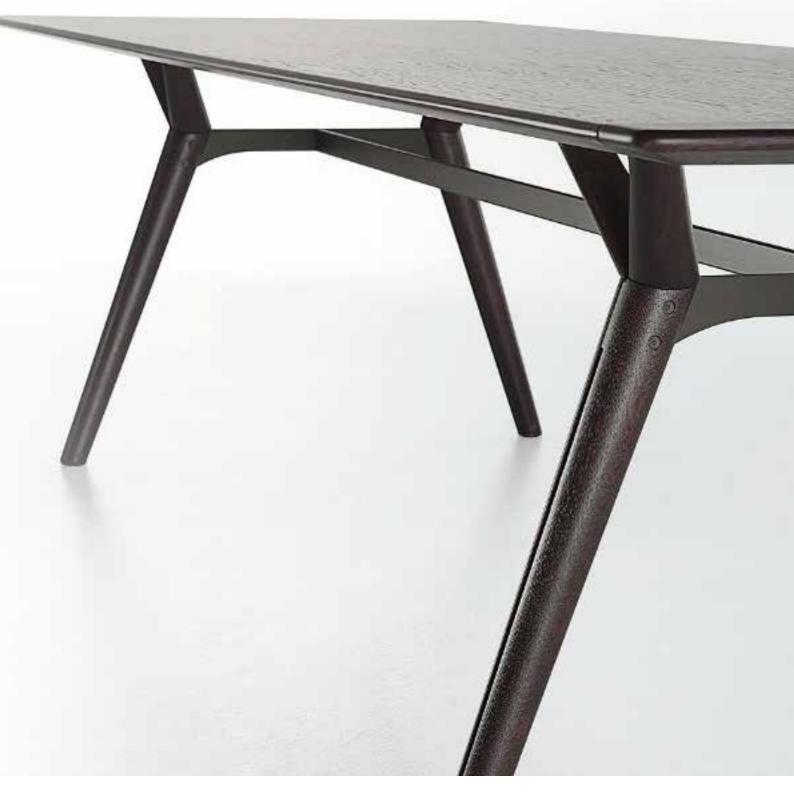

### Standard

Fixed height, extendable table Steel frame Solid Oakwood legs and tabletop Made in Italy

#### Finishes

Natural, stained or lacquered Custom finishes available on request