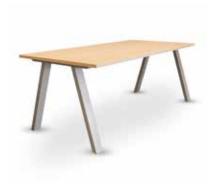

#### **Specifications**

Sizing can range from a small diameter table to a large multi-worktop table

#### Standard

Fixed height table Steel frame Powdercoat base Levelling glides Fully customisable to any shape and configuration required