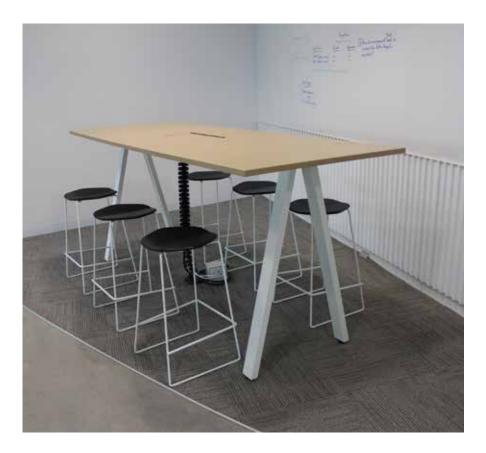

#### **Specifications**

Sizing can range from a small diameter table to a large multi-worktop table

#### Standard

Fixed height table Steel frame Powdercoat base Levelling glides Fully customisable to any shape and configuration required

#### Options

In-desk box