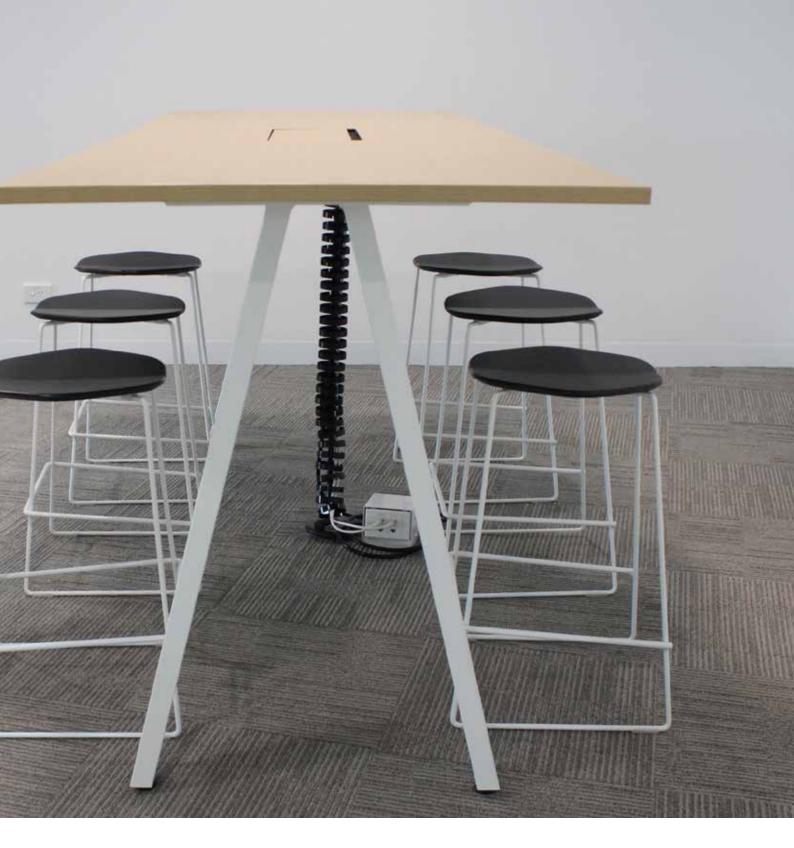

#### **Specifications**

Sizing can range from a small diameter table to a large multi-worktop table

#### Standard

Fixed height table Steel frame Powdercoat base Levelling glides Fully customisable to any shape and configuration required

#### Options

In-desk box