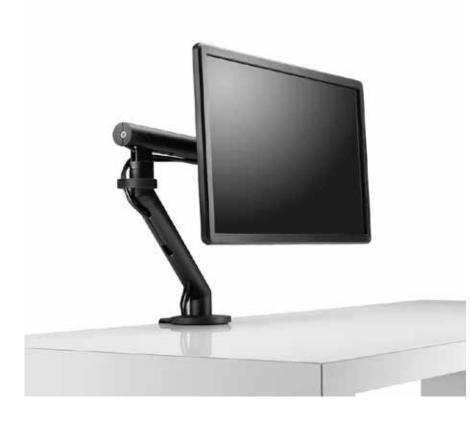

# Flo

### **Specifications**

Holds 3-9kgs per arm Clamp on or bold through 341mm vertical range 458mm horizontal range

### Standard

VESA 75 and 100 compliant Integrated cable management Integrated weight gauge Powdercoat finish Made from 43% recycled content 100% recyclable content

### Options

Dual monitor configuration Laptop tray Flo Plus with weight range of 6-18kgs Thin client mount