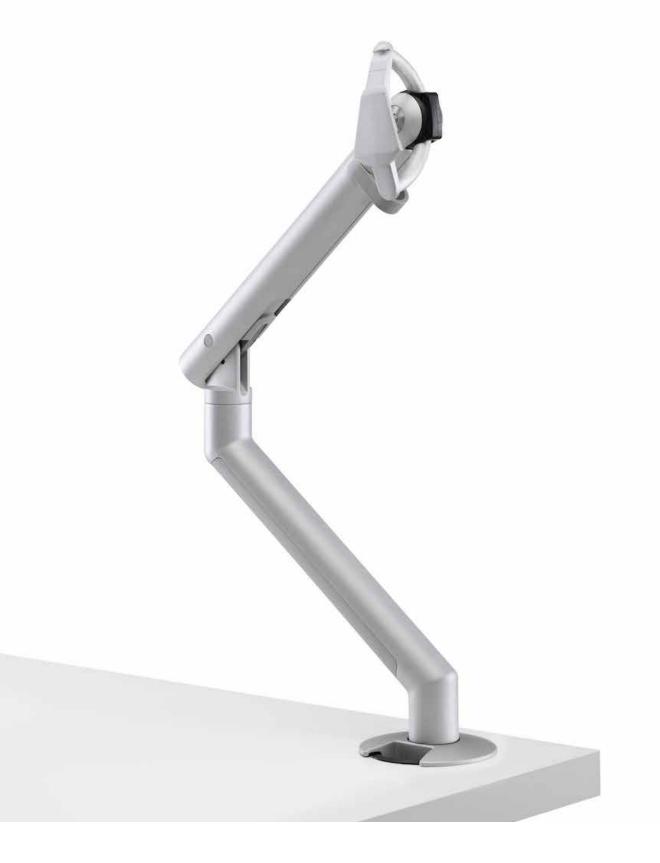

### **Specifications**

Holds 3-9kgs per arm Clamp on or bold through 341mm vertical range 458mm horizontal range

### Standard

VESA 75 and 100 compliant Integrated cable management Integrated weight gauge Powdercoat finish Made from 43% recycled content 100% recyclable content

### Options

Dual monitor configuration Laptop tray Flo Plus with weight range of 6-18kgs Thin client mount