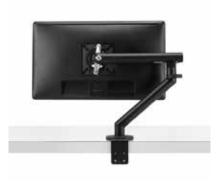

### Options

Dual monitor configuration Laptop tray Flo Plus with weight range of 6-18kgs Thin client mount