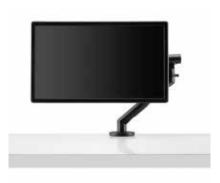

### **Specifications**

Holds 3-9kgs per arm Clamp on or bold through 341mm vertical range 458mm horizontal range

### Standard

VESA 75 and 100 compliant Integrated cable management Integrated weight gauge Powdercoat finish Made from 43% recycled content 100% recyclable content

### Options

Dual monitor configuration Laptop tray Flo Plus with weight range of 6-18kgs Thin client mount