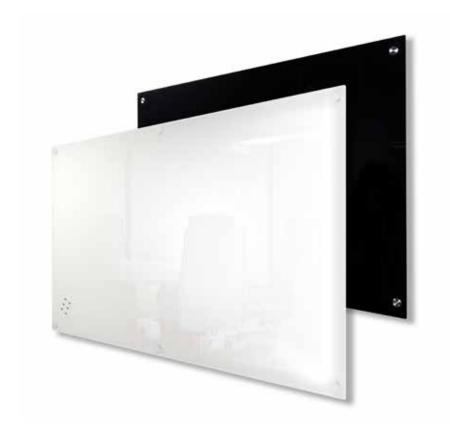

#### Standard

Glassboards magnetic as standard Wall fittings for white Glassboards are white. Black & custom Glassboard fittings are silver.

#### Custom

Custom Glassboards, magnetic optional extra.

Custom Glassboards optional extra for colour-matched fittings.