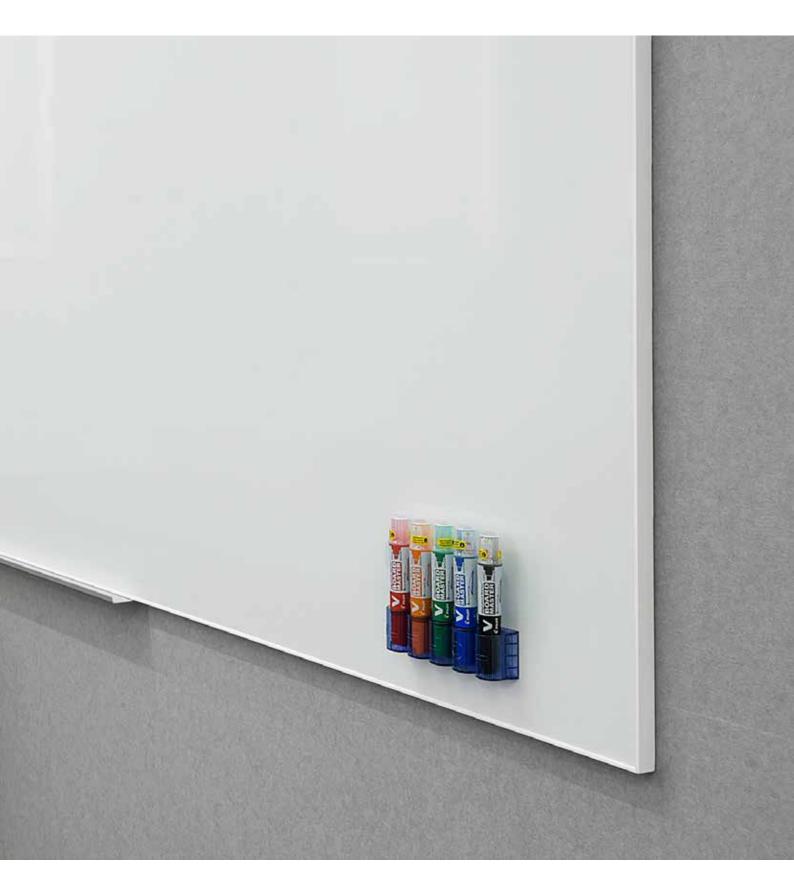

#### Standard

Glassboards magnetic as standard Wall fittings for white Glassboards are white. Black & custom Glassboard fittings are silver.

#### **Options**

Acrylic pen tray