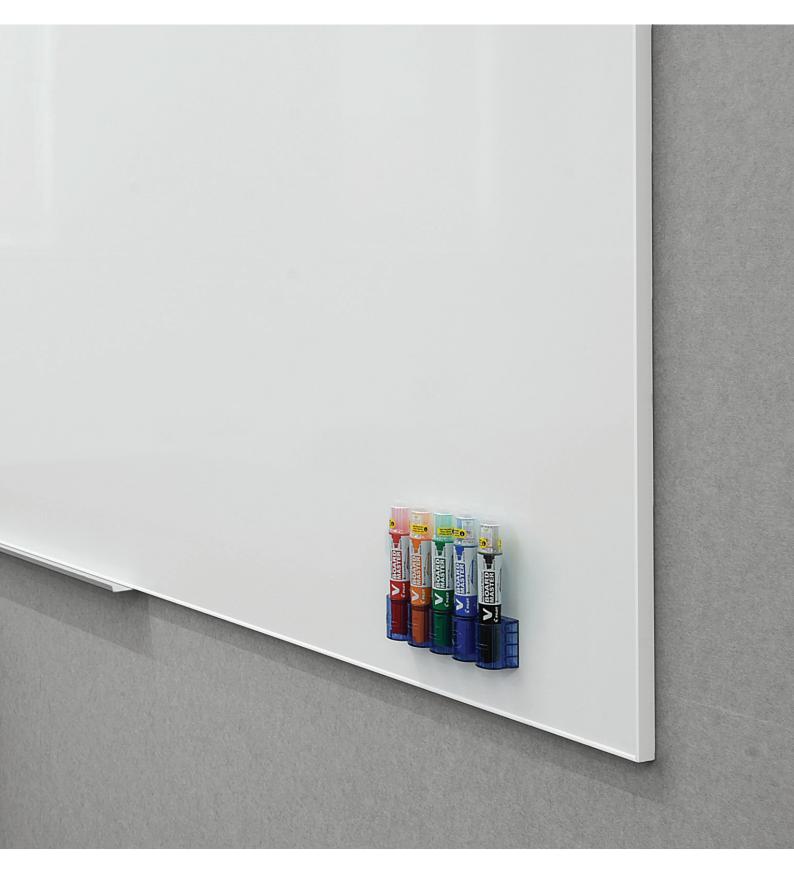

## form + function

# Glassboards



## form + function

# Glassboards







#### **Specifications**

900 x 600mm 900 x 900mm 1200 x 900mm 1200 x 1200mm 1500 x 1200mm 1800 x 900mm 1800 x 1200mm 2000 x 1200mm

#### Standard

Glassboards magnetic as standard Wall fittings for white Glassboards are white. Black & custom Glassboard fittings are silver.

#### Options

Acrylic pen tray

### Custom

Custom Glassboards, magnetic optional extra. Custom Glassboards optional extra for colour-matched fittings.

## VICTORIA

Level 1, 16-20 Howard Street North Melbourne 3051

#### ACT 83 Wollong

83 Wollongong Street Fyshwick 2609

## form-function.com.au formfunctionco formfunctionaus

The information and images contained in this brochure may vary from the production models, Form + Function reserves the right to change any details with