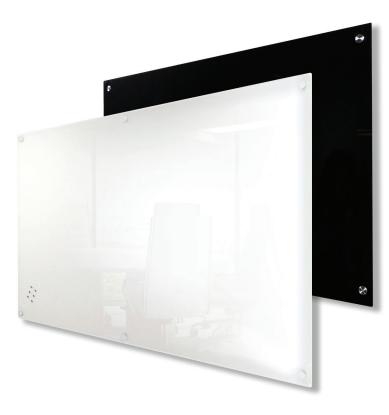

#### Standard

Glassboards magnetic as standard Wall fittings for white Glassboards are white. Black & custom Glassboard fittings are silver.

### Custom

Custom Glassboards, magnetic optional extra. Custom Glassboards optional extra for colour-matched fittings.