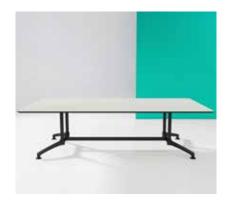

#### **Specifications**

Typical worktops

Round: 750mm - 2100mm Dia Square: 750mm - 2100mm Rectangle: 600mm - 2100mm (W)

x 1200mm - 4800mm (L)

#### **Standard**

Fixed height

Worktop thickness 25mm or 33mm Laminate or timber veneer worktop Square or sharknose worktop edge

**GECA Certified** 

#### **Options**

Acute Tilt available In-desk box with power, data, audio visual and USB charging Modesty panel