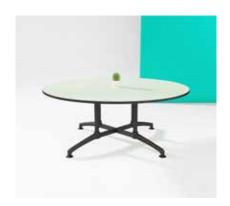

#### **Specifications**

Typical worktops

Round: 750mm - 2100mm Dia Square: 750mm - 2100mm Rectangle: 600mm - 2100mm (W)

x 1200mm - 4800mm (L)

#### **Standard**

Fixed height

Worktop thickness 25mm or 33mm Laminate or timber veneer worktop Square or sharknose worktop edge

**GECA Certified** 

#### **Options**

Acute Tilt available In-desk box with power, data, audio visual and USB charging Modesty panel