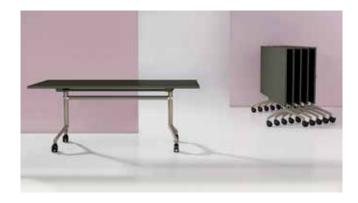

#### **Specifications**

Typical worktops

Round: 750mm - 2100mm Dia Square: 750mm - 2100mm Rectangle: 600mm - 2100mm (W)

x 1200mm - 4800mm (L)

#### **Standard**

Fixed height

Worktop thickness 25mm or 33mm Laminate or timber veneer worktop Square or sharknose worktop edge

**GECA Certified** 

#### **Options**

Acute Tilt available In-desk box with power, data, audio visual and USB charging Modesty panel