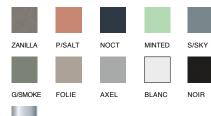

#### Finishes

Black legs and polished foot as standard frame finishes. Also available in powdercoat colours listed, with custom colour optional

POLISHED