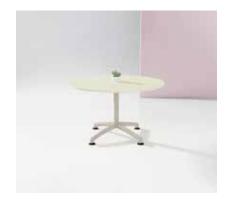

#### **Specifications**

Typical worktops

Round: 750mm - 2100mm Dia Square: 750mm - 2100mm Rectangle: 600mm - 2100mm (W)

x 1200mm - 4800mm (L)

#### **Standard**

Fixed height

Worktop thickness 25mm or 33mm Laminate or timber veneer worktop Square or sharknose worktop edge

**GECA Certified** 

#### Finishes

Black legs and polished foot as standard frame finishes. Also available in powdercoat colours listed, with custom colour optional

POLISHED