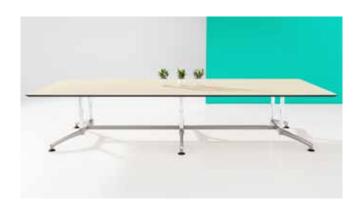

#### **Specifications**

Typical worktops

Round: 750mm - 2100mm Dia Square: 750mm - 2100mm Rectangle: 600mm - 2100mm (W)

x 1200mm - 4800mm (L)

#### **Standard**

Fixed height

Worktop thickness 25mm or 33mm Laminate or timber veneer worktop Square or sharknose worktop edge

**GECA Certified** 

#### **Options**

Acute Tilt available In-desk box with power, data, audio visual and USB charging Modesty panel