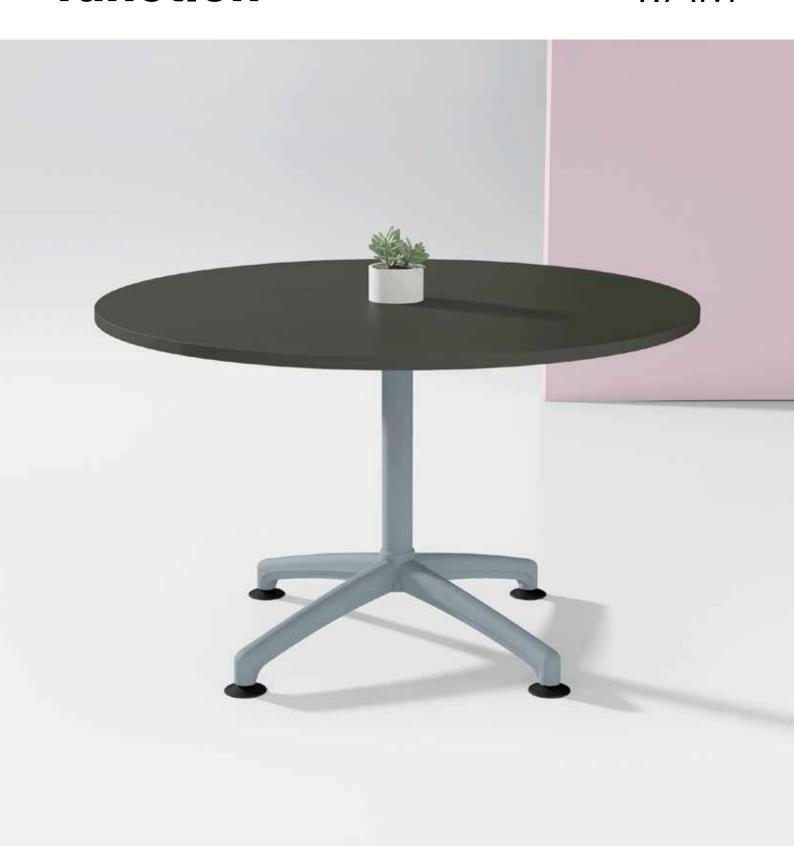

#### **Specifications**

Typical worktops

Round: 750mm - 2100mm Dia Square: 750mm - 2100mm Rectangle: 600mm - 2100mm (W)

x 1200mm - 4800mm (L)

#### **Standard**

Fixed height

Worktop thickness 25mm or 33mm Laminate or timber veneer worktop Square or sharknose worktop edge

**GECA Certified** 

#### Finishes

Black legs and polished foot as standard frame finishes. Also available in powdercoat colours listed, with custom colour optional

POLISHED