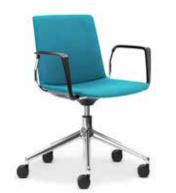

Adjustable seat height: 450-520mm

4 LEG CHROME FINISH, UPHOLSTERED WITH STITCH DETAIL

WHITE 4 LEG BASE WITH FIXED ARMS