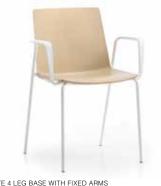

# form + function

4 LEG TIMBER BASE

5 STAR BASE ON CASTORS WITH FIXED ARMS

**Specifications** 

Seat width: 440mm

Seat depth: 430mm

Seat height: 450mm

Back height: 400mm