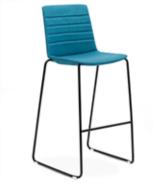

#### Options

Upholstered seat pad Fully upholstered Alternative powdercoat Stitch detail (upholstered only) Fixed arms (not available on timber) Stool with sled base (760mm seat) Wide seat available (485mm)

Adjustable seat height: 450-520mm

4 LEG CHROME FINISH, UPHOLSTERED WITH STITCH DETAIL

WHITE 4 LEG BASE WITH FIXED ARMS