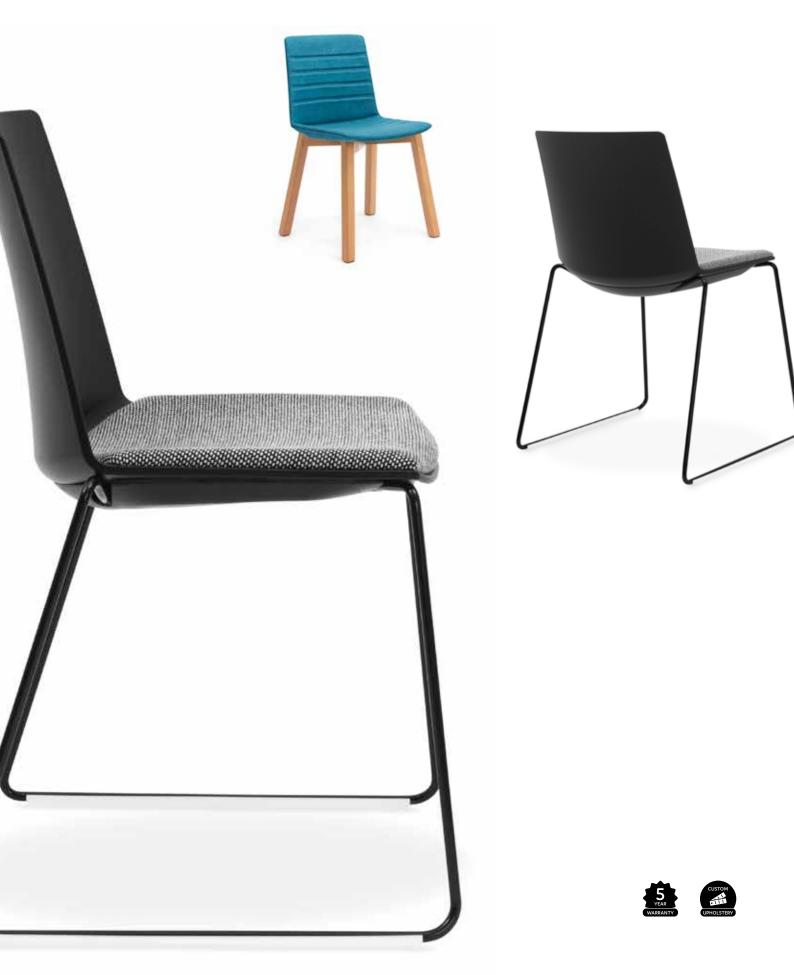

## Jubel

SLED BASE WITH UPHOLSTERED SEAT PAD

UPHOLSTERED STOOL WITH STITCH DETAIL

#### Standard

Polypropylene shell Gentle controlled flex back 4 leg, sled, 4 leg timber or 5 star height adjustable base on castors Chrome or powdercoat base in black or white 4 leg timber in natural finish only Stackable (4 leg & sled base only)

#### Options

Upholstered seat pad Fully upholstered Alternative powdercoat Stitch detail (upholstered only) Fixed arms (not available on timber) Stool with sled base (760mm seat) Wide seat available (485mm)