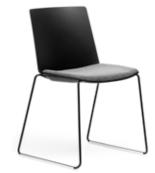

## Jubel

SLED BASE WITH UPHOLSTERED SEAT PAD

UPHOLSTERED STOOL WITH STITCH DETAIL

#### Standard

Polypropylene shell Gentle controlled flex back 4 leg, sled, 4 leg timber or 5 star height adjustable base on castors Chrome or powdercoat base in black or white 4 leg timber in natural finish only Stackable (4 leg & sled base only)