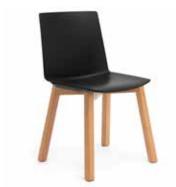

#### Standard

Polypropylene shell Gentle controlled flex back 4 leg, sled, 4 leg timber or 5 star height adjustable base on castors Chrome or powdercoat base in black or white 4 leg timber in natural finish only Stackable (4 leg & sled base only)