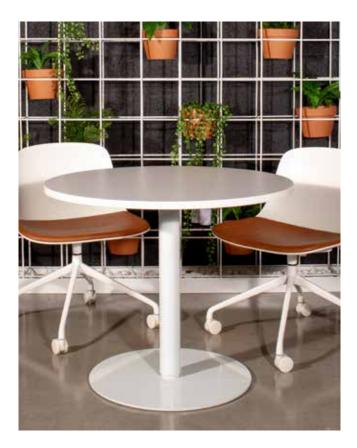

# Lift

#### Features

Powdercoat base Gas height adjustable via finger pull lever 600mm diameter disc base Maximum 50kg weight rating 5 Year warranty