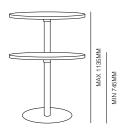

#### **Specifications**

Min Top diameter: 600mm Max Top diameter: 1050mm Min Square Top: 600x600mm Max Square Top: 1000x1000mm

#### Features

Powdercoat base Gas height adjustable via finger pull lever 600mm diameter disc base Maximum 50kg weight rating 5 Year warranty