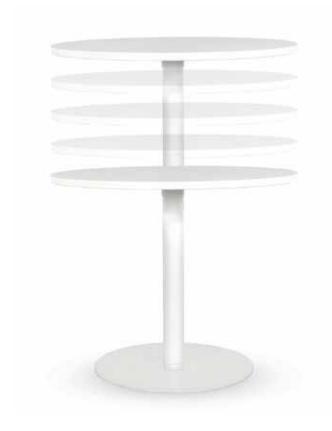

#### Features

Powdercoat base Gas height adjustable via finger pull lever 600mm diameter disc base Maximum 50kg weight rating 5 Year warranty

#### **Specifications**

Min Top diameter: 600mm Max Top diameter: 1050mm Min Square Top: 600x600mm Max Square Top: 1000x1000mm