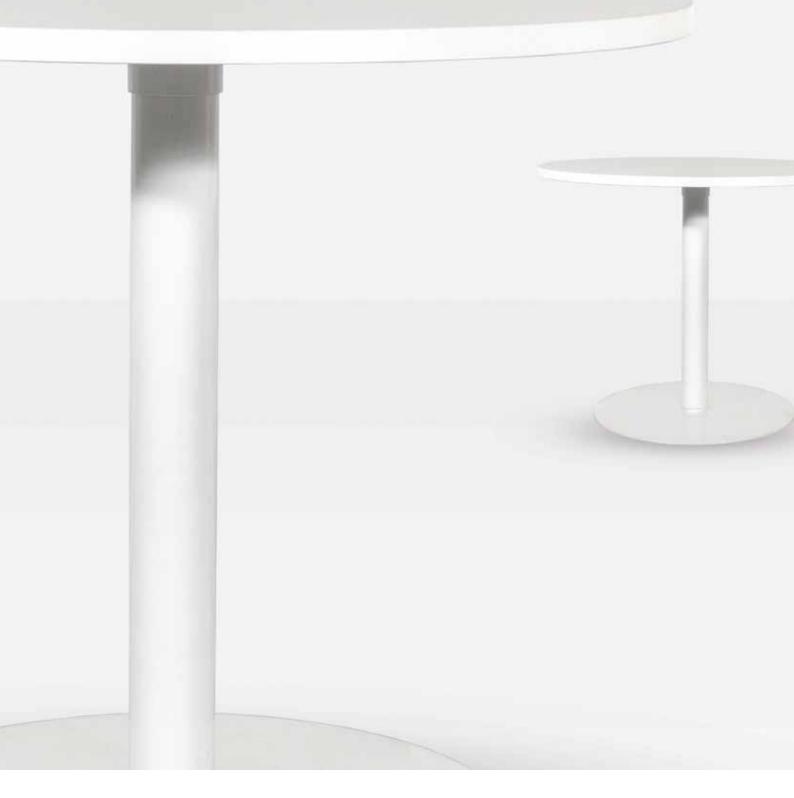

#### Features

Powdercoat base Gas height adjustable via finger pull lever 600mm diameter disc base Maximum 50kg weight rating 5 Year warranty