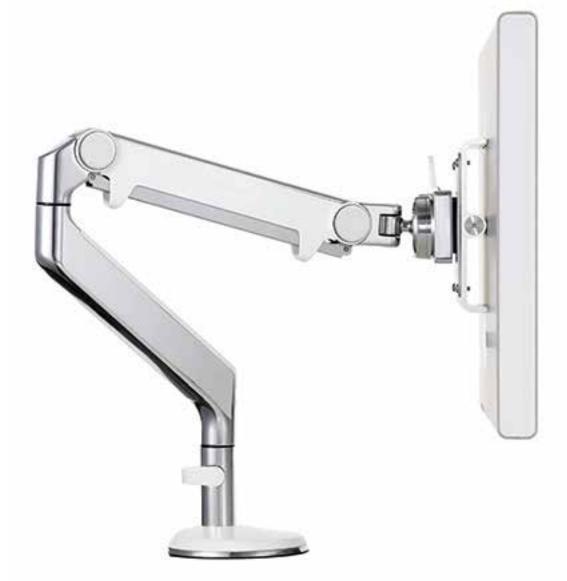

#### **Specifications**

Height Adjustment: 255mm Arm reach: 510mm Holds up to 9kg

#### Standard

Rubberized Cable Management Counterbalance Indicator Smart Stop Quick Release Joints Made from 52% recycled and 99% recyclable content