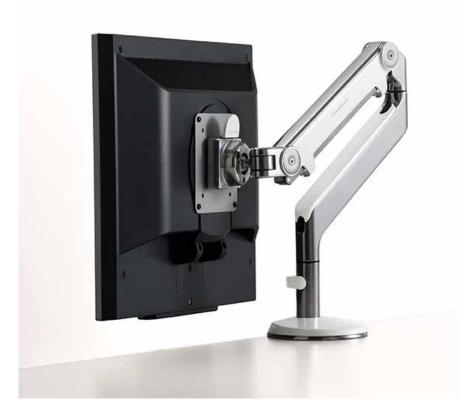

#### **Specifications**

Height Adjustment: 255mm Arm reach: 510mm Holds up to 9kg

#### Standard

Rubberized Cable Management Counterbalance Indicator Smart Stop Quick Release Joints Made from 52% recycled and 99% recyclable content