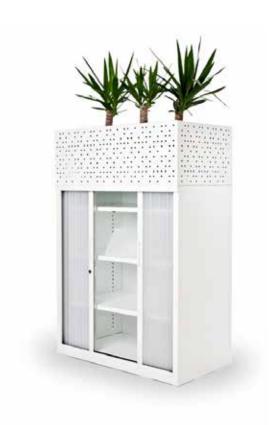

# Metal Storage

LATERAL FILE

MOBILE PEDESTAL

TAMBOUR DOOR

WHITE MOBILE CADDY

BLACK MOBILE CADDY

PLANTER BOX

# Standard

2, 3, 4, or 5 shelf Tambour door with adjustable shelves & lockable 2, 3 or 4 drawer Lateral File Mobile Pedestal Mobile Caddy with 1 or 2 drawer with tambour or open shelf Planter Box