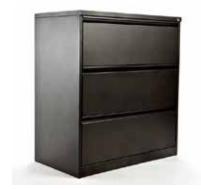

# Metal Storage

LATERAL FILE

MOBILE PEDESTAL

TAMBOUR DOOR

WHITE MOBILE CADDY

BLACK MOBILE CADDY

PLANTER BOX

# Standard

2, 3, 4, or 5 shelf Tambour door with adjustable shelves & lockable 2, 3 or 4 drawer Lateral File Mobile Pedestal Mobile Caddy with 1 or 2 drawer with tambour or open shelf Planter Box