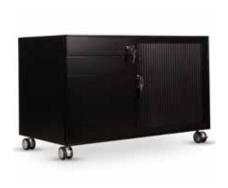

# Metal Storage

LATERAL FILE

MOBILE PEDESTAL

TAMBOUR DOOR

WHITE MOBILE CADDY

BLACK MOBILE CADDY

PLANTER BOX

# Standard

2, 3, 4, or 5 shelf Tambour door with adjustable shelves & lockable 2, 3 or 4 drawer Lateral File Mobile Pedestal Mobile Caddy with 1 or 2 drawer with tambour or open shelf Planter Box