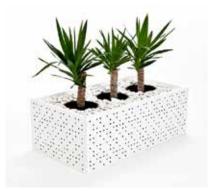

# Metal Storage

LATERAL FILE

MOBILE PEDESTAL

TAMBOUR DOOR

WHITE MOBILE CADDY

BLACK MOBILE CADDY

PLANTER BOX

# Standard

2, 3, 4, or 5 shelf Tambour door with adjustable shelves & lockable 2, 3 or 4 drawer Lateral File Mobile Pedestal Mobile Caddy with 1 or 2 drawer with tambour or open shelf Planter Box