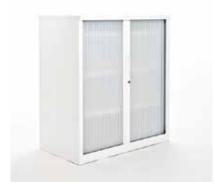

# Metal Storage

LATERAL FILE

MOBILE PEDESTAL

TAMBOUR DOOR

WHITE MOBILE CADDY

BLACK MOBILE CADDY

PLANTER BOX

# Standard

2, 3, 4, or 5 shelf Tambour door with adjustable shelves & lockable 2, 3 or 4 drawer Lateral File Mobile Pedestal Mobile Caddy with 1 or 2 drawer with tambour or open shelf Planter Box