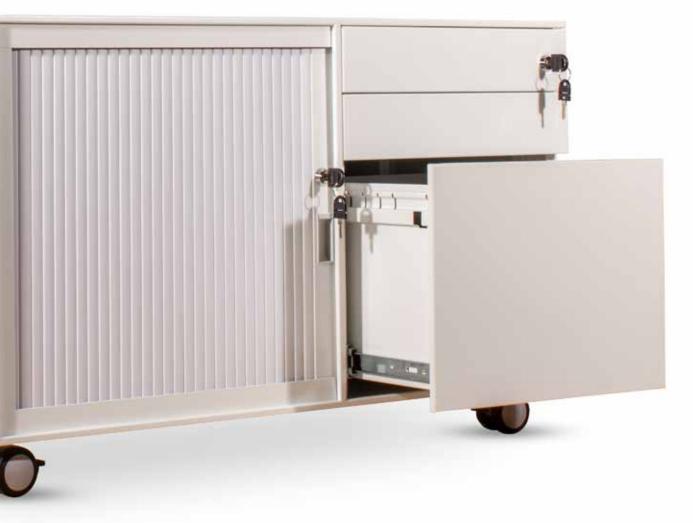

# Metal Storage

LATERAL FILE

MOBILE PEDESTAL

TAMBOUR DOOR

WHITE MOBILE CADDY

BLACK MOBILE CADDY

PLANTER BOX

# Standard

2, 3, 4, or 5 shelf Tambour door with adjustable shelves & lockable 2, 3 or 4 drawer Lateral File Mobile Pedestal Mobile Caddy with 1 or 2 drawer with tambour or open shelf Planter Box