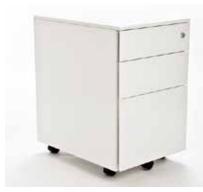

# Metal Storage

LATERAL FILE

MOBILE PEDESTAL

TAMBOUR DOOR

WHITE MOBILE CADDY

BLACK MOBILE CADDY

PLANTER BOX

# Standard

2, 3, 4, or 5 shelf Tambour door with adjustable shelves & lockable 2, 3 or 4 drawer Lateral File Mobile Pedestal Mobile Caddy with 1 or 2 drawer with tambour or open shelf Planter Box