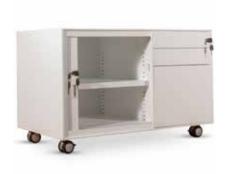

# Metal Storage

LATERAL FILE

MOBILE PEDESTAL

TAMBOUR DOOR

WHITE MOBILE CADDY

BLACK MOBILE CADDY

PLANTER BOX

# Standard

2, 3, 4, or 5 shelf Tambour door with adjustable shelves & lockable 2, 3 or 4 drawer Lateral File Mobile Pedestal Mobile Caddy with 1 or 2 drawer with tambour or open shelf Planter Box