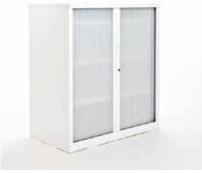

## Metal Storage

LATERAL FILE

MOBILE PEDESTAL

WHITE MOBILE CADDY

**Specifications** 

Nominal sizes/dimensions

2, 3, 4, or 5 shelf Tambour door with

adjustable shelves & lockable

Mobile Caddy with 1 or 2 drawer with tambour or open shelf

2, 3 or 4 drawer Lateral File

BLACK MOBILE CADDY

Standard

Mobile Pedestal

Planter Box

TAMBOUR DOOR

PLANTER BOX