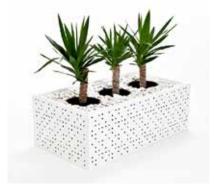

Mobile Caddy with 1 or 2 drawer with tambour or open shelf

2, 3 or 4 drawer Lateral File

BLACK MOBILE CADDY

Standard

Mobile Pedestal

Planter Box

TAMBOUR DOOR

PLANTER BOX