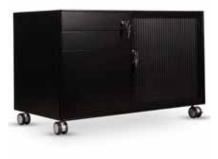

## Metal Storage

LATERAL FILE

MOBILE PEDESTAL

WHITE MOBILE CADDY

**Specifications** 

Nominal sizes/dimensions

2, 3, 4, or 5 shelf Tambour door with

adjustable shelves & lockable

Mobile Caddy with 1 or 2 drawer with tambour or open shelf

2, 3 or 4 drawer Lateral File

BLACK MOBILE CADDY

Standard

Mobile Pedestal

Planter Box

TAMBOUR DOOR

PLANTER BOX