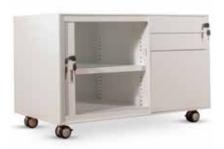

## Metal Storage

LATERAL FILE

MOBILE PEDESTAL

WHITE MOBILE CADDY

**Specifications** 

Nominal sizes/dimensions

2, 3, 4, or 5 shelf Tambour door with

adjustable shelves & lockable

Mobile Caddy with 1 or 2 drawer with tambour or open shelf

2, 3 or 4 drawer Lateral File

BLACK MOBILE CADDY

Standard

Mobile Pedestal

Planter Box

TAMBOUR DOOR

PLANTER BOX