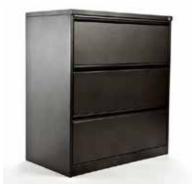

## Metal Storage

LATERAL FILE

MOBILE PEDESTAL

WHITE MOBILE CADDY

**Specifications** 

Nominal sizes/dimensions

2, 3, 4, or 5 shelf Tambour door with

adjustable shelves & lockable

Mobile Caddy with 1 or 2 drawer with tambour or open shelf

2, 3 or 4 drawer Lateral File

BLACK MOBILE CADDY

Standard

Mobile Pedestal

Planter Box

TAMBOUR DOOR

PLANTER BOX