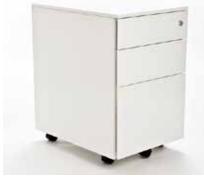

## Metal Storage

LATERAL FILE

MOBILE PEDESTAL

WHITE MOBILE CADDY

**Specifications** 

Nominal sizes/dimensions

2, 3, 4, or 5 shelf Tambour door with

adjustable shelves & lockable

Mobile Caddy with 1 or 2 drawer with tambour or open shelf

2, 3 or 4 drawer Lateral File

BLACK MOBILE CADDY

Standard

Mobile Pedestal

Planter Box

TAMBOUR DOOR

PLANTER BOX