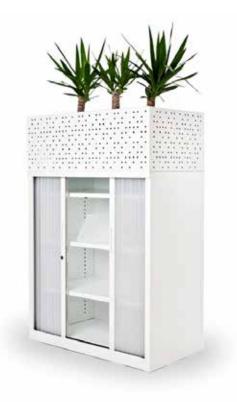

## Metal Storage

LATERAL FILE

MOBILE PEDESTAL

WHITE MOBILE CADDY

**Specifications** 

Nominal sizes/dimensions

2, 3, 4, or 5 shelf Tambour door with

adjustable shelves & lockable

Mobile Caddy with 1 or 2 drawer with tambour or open shelf

2, 3 or 4 drawer Lateral File

BLACK MOBILE CADDY

Standard

Mobile Pedestal

Planter Box

TAMBOUR DOOR

PLANTER BOX