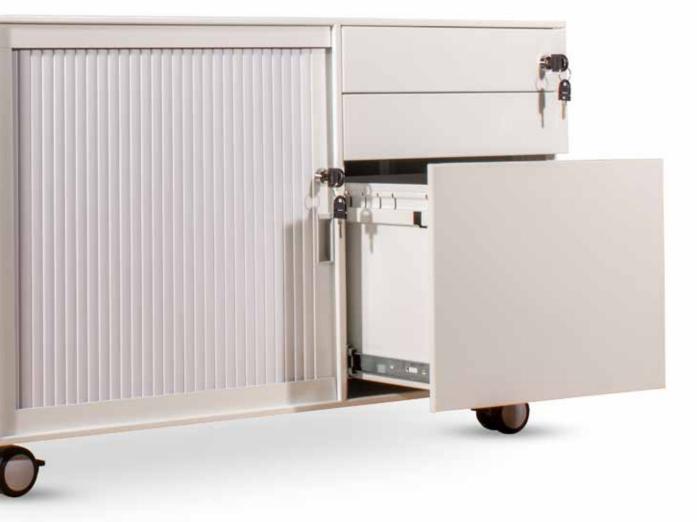

## Metal Storage

LATERAL FILE

MOBILE PEDESTAL

WHITE MOBILE CADDY

**Specifications** 

Nominal sizes/dimensions

2, 3, 4, or 5 shelf Tambour door with

adjustable shelves & lockable

Mobile Caddy with 1 or 2 drawer with tambour or open shelf

2, 3 or 4 drawer Lateral File

BLACK MOBILE CADDY

Standard

Mobile Pedestal

Planter Box

TAMBOUR DOOR

PLANTER BOX