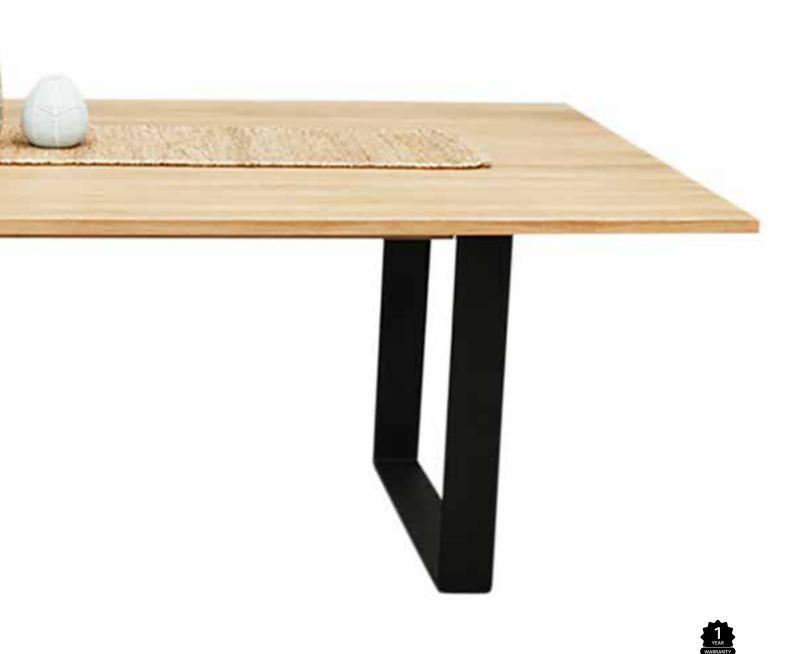

### Standard

Fixed height (760mm) 30mm thick tabletop Natural finish solid European Oak table top Powdercoat steel base