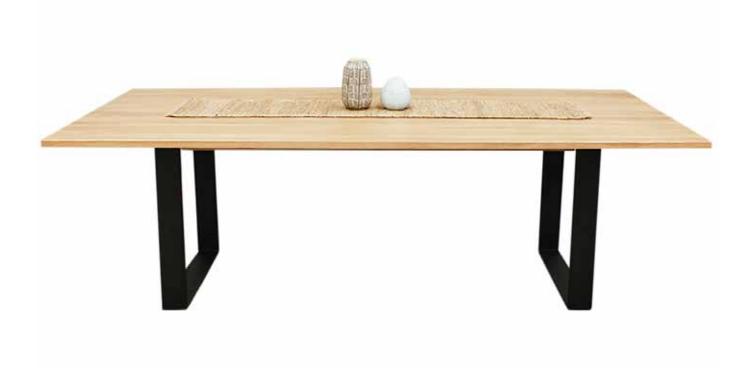

#### **Specifications**

2400mm (L) x 1200mm (W) 2100mm (L) x 1100mm (W)

### Standard

Fixed height (760mm) 30mm thick tabletop Natural finish solid European Oak table top Powdercoat steel base