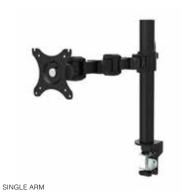

#### **Specifications**

Vesa plate has 75x75mm &
100x100mm monitor fittings
Up to 10kg rating per post
Suitable for 20-100mm worktops
Suitable for up to 30 inch monitors,
excluding Triple Arm (up to 27 inch)

#### **Features**

Powdercoat finish
Up and down vertical adjustment
Tilt range of -85° to 15°
360° Monitor rotation
Clamp-on for easy installation