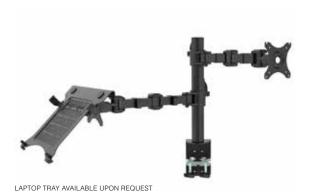

# form + function

Pillar



## form + function

### Pillar











#### **Specifications**

Vesa plate has 75x75mm &
100x100mm monitor fittings
Up to 10kg rating per post
Suitable for 20-100mm worktops
Suitable for up to 30 inch monitors,
excluding Triple Arm (up to 27 inch)

#### **Features**

Powdercoat finish
Up and down vertical adjustment
Tilt range of -85° to 15°
360° Monitor rotation
Clamp-on for easy installation

#### **Finishes**





BI ACK

WHITE

#### **Options**

Indent available for Laptop Tray, Triple & Quad Arm Posts

#### **VICTORIA**

Level 1, 16-20 Howard Street North Melbourne 3051

#### **ACT**

83 Wollongong Street Fyshwick 2609

#### form-function.com.au

formfunctionco

formfunctionaus