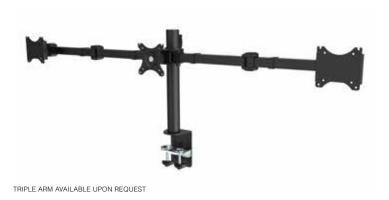

# form + function

Pillar



## form + function

### Pillar











#### **Specifications**

Vesa plate has 75x75mm &
100x100mm monitor fittings
Up to 10kg rating per post
Suitable for 20-100mm worktops
Suitable for up to 30 inch monitors,
excluding Triple Arm (up to 27 inch)

#### **Features**

Powdercoat finish
Up and down vertical adjustment
Tilt range of -85° to 15°
360° Monitor rotation
Clamp-on for easy installation

#### **Finishes**





BI ACK

WHITE

#### **Options**

Indent available for Laptop Tray, Triple & Quad Arm Posts

#### **VICTORIA**

Level 1, 16-20 Howard Street North Melbourne 3051

#### **ACT**

83 Wollongong Street Fyshwick 2609

#### form-function.com.au

formfunctionco

formfunctionaus