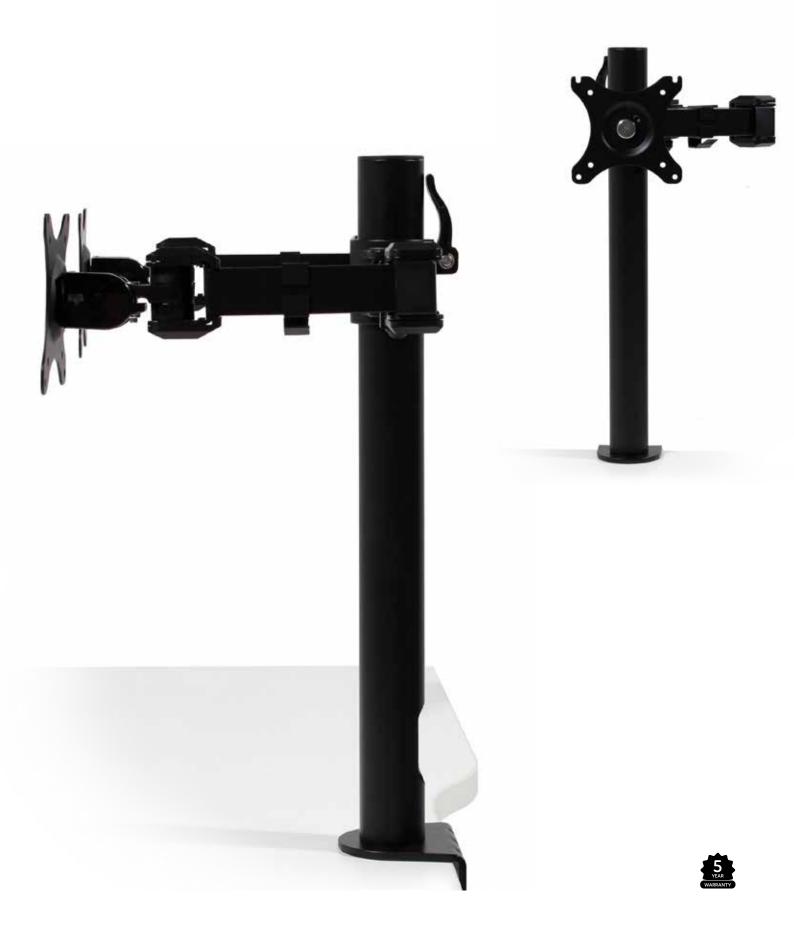

#### **Specifications**

Vesa plate has 75x75mm &
100x100mm monitor fittings
Up to 10kg rating per post
Suitable for 20-100mm worktops
Suitable for up to 30 inch monitors,
excluding Triple Arm (up to 27 inch)

#### **Features**

Powdercoat finish
Up and down vertical adjustment
Tilt range of -85° to 15°
360° Monitor rotation
Clamp-on for easy installation