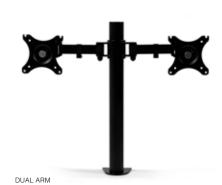

#### **Specifications**

Vesa plate has 75x75mm &
100x100mm monitor fittings
Up to 10kg rating per post
Suitable for 20-100mm worktops
Suitable for up to 30 inch monitors,
excluding Triple Arm (up to 27 inch)

#### **Features**

Powdercoat finish
Up and down vertical adjustment
Tilt range of -85° to 15°
360° Monitor rotation
Clamp-on for easy installation