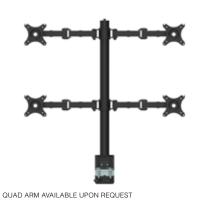

#### **Specifications**

Vesa plate has 75x75mm &
100x100mm monitor fittings
Up to 10kg rating per post
Suitable for 20-100mm worktops
Suitable for up to 30 inch monitors,
excluding Triple Arm (up to 27 inch)

#### **Features**

Powdercoat finish
Up and down vertical adjustment
Tilt range of -85° to 15°
360° Monitor rotation
Clamp-on for easy installation

#### **Options**

Indent available for Laptop Tray, Triple & Quad Arm Posts