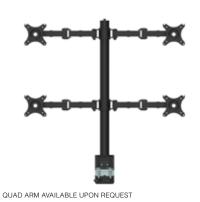

#### **Specifications**

Vesa plate has 75x75mm &
100x100mm monitor fittings
Up to 10kg rating per post
Suitable for 20-100mm worktops
Suitable for up to 30 inch monitors,
excluding Triple Arm (up to 27 inch)

#### **Features**

Powdercoat finish
Up and down vertical adjustment
Tilt range of -85° to 15°
360° Monitor rotation
Clamp-on for easy installation

#### **Options**

Indent available for Laptop Tray, Triple & Quad Arm Posts