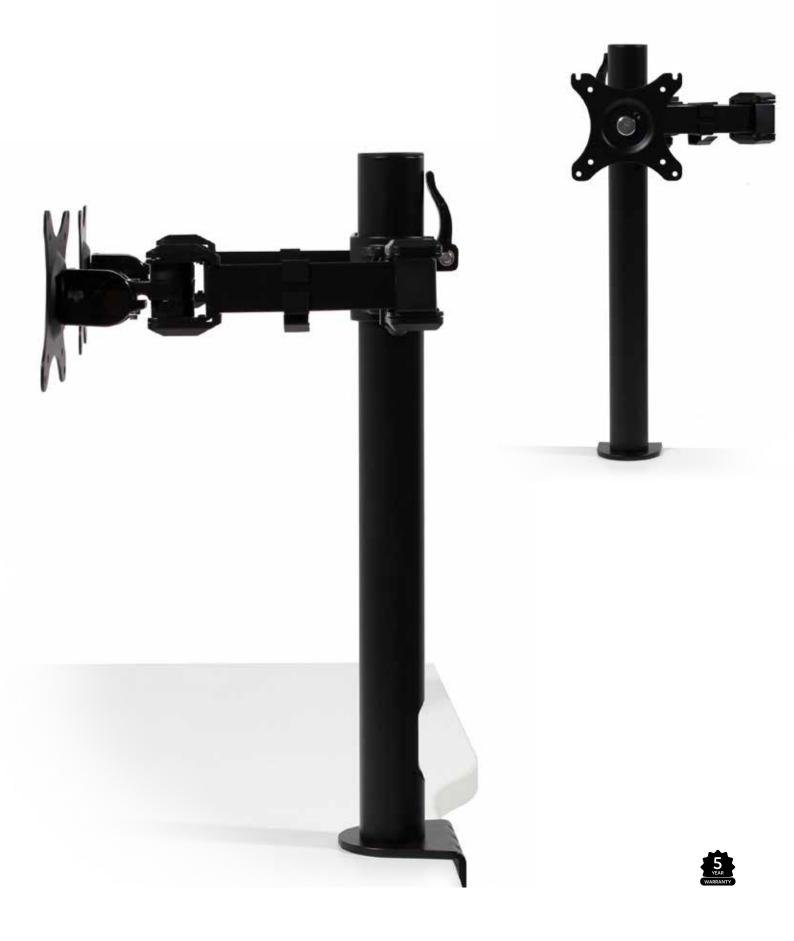

#### **Specifications**

Vesa plate has 75x75mm &
100x100mm monitor fittings
Up to 10kg rating per post
Suitable for 20-100mm worktops
Suitable for up to 30 inch monitors,
excluding Triple Arm (up to 27 inch)

#### **Features**

Powdercoat finish
Up and down vertical adjustment
Tilt range of -85° to 15°
360° Monitor rotation
Clamp-on for easy installation

#### **Options**

Indent available for Laptop Tray, Triple & Quad Arm Posts