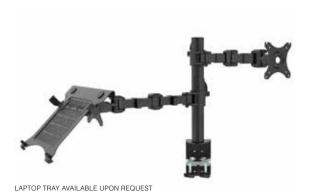

# form + function

Pillar



## form + function

### Pillar











#### **Specifications**

Vesa plate has 75x75mm &
100x100mm monitor fittings
Up to 10kg rating per post
Suitable for 20-100mm worktops
Suitable for up to 30 inch monitors,
excluding Triple Arm (up to 27 inch)

#### **Features**

Powdercoat finish
Up and down vertical adjustment
Tilt range of -85° to 15°
360° Monitor rotation
Clamp-on for easy installation

#### **Finishes**





#### **Options**

Indent available for Laptop Tray, Triple & Quad Arm Posts

#### **VICTORIA**

392 Victoria Street North Melbourne 3051

#### **ACT**

83 Wollongong Street Fyshwick 2609

#### form-function.com.au

formfunctionco

formfunctionaus