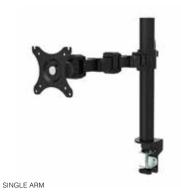

#### **Specifications**

Vesa plate has 75x75mm &
100x100mm monitor fittings
Up to 10kg rating per post
Suitable for 20-100mm worktops
Suitable for up to 30 inch monitors,
excluding Triple Arm (up to 27 inch)

#### **Features**

Powdercoat finish
Up and down vertical adjustment
Tilt range of -85° to 15°
360° Monitor rotation
Clamp-on for easy installation

#### **Options**

Indent available for Laptop Tray, Triple & Quad Arm Posts