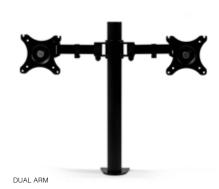

#### **Specifications**

Vesa plate has 75x75mm &
100x100mm monitor fittings
Up to 10kg rating per post
Suitable for 20-100mm worktops
Suitable for up to 30 inch monitors,
excluding Triple Arm (up to 27 inch)

#### **Features**

Powdercoat finish
Up and down vertical adjustment
Tilt range of -85° to 15°
360° Monitor rotation
Clamp-on for easy installation

#### **Options**

Indent available for Laptop Tray, Triple & Quad Arm Posts