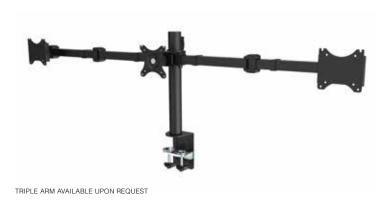

# form + function

Pillar



## form + function

### Pillar











#### **Specifications**

Vesa plate has 75x75mm &
100x100mm monitor fittings
Up to 10kg rating per post
Suitable for 20-100mm worktops
Suitable for up to 30 inch monitors,
excluding Triple Arm (up to 27 inch)

#### **Features**

Powdercoat finish
Up and down vertical adjustment
Tilt range of -85° to 15°
360° Monitor rotation
Clamp-on for easy installation

#### **Finishes**





#### **Options**

Indent available for Laptop Tray, Triple & Quad Arm Posts

#### **VICTORIA**

392 Victoria Street North Melbourne 3051

#### **ACT**

83 Wollongong Street Fyshwick 2609

#### form-function.com.au

formfunctionco

formfunctionaus