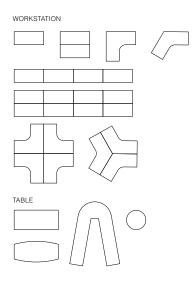

#### **Configuration Examples**

#### Specifications

Height Range: 720mm (Including 25mm worktop) Frame Width: 1400mm - 1800mm Minimum A1 Worktop Depth: 750mm Minimum A2 Worktop Depth: 1500mm Minimum RTN Worktop Depth: 750mm Suitable for Workstations & Meeting Tables

#### Standard

Fixed Height Workstation Frame White or Black Texture Powdercoat Telescopic Beams Adjustable Levelling Glides 10 Year warranty

#### Options

Worktops to suit 600mm depth available upon request. Special lengths and 120 Degrees also available upon request.