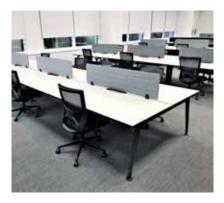

### form + function

R8





## form + function

# R8









#### **Configuration Examples**



#### Specifications

Height Range: 720mm (Including 25mm worktop) Frame Width: 1400mm - 1800mm Minimum A1 Worktop Depth: 750mm Minimum A2 Worktop Depth: 1500mm Minimum RTN Worktop Depth: 750mm Suitable for Workstations & Meeting Tables

#### Standard

Fixed Height Workstation Frame White or Black Texture Powdercoat Telescopic Beams Adjustable Levelling Glides 10 Year warranty

#### Options

Worktops to suit 600mm depth available upon request. Special lengths and 120 Degrees also available upon request.

### VICTORIA

Level 1, 16-20 Howard Street North Melbourne 3051

### АСТ

83 Wollongong Street Fyshwick 2609

### form-function.com.au formfunctionco formfunctionaus

The information and images contained in this brochure may vary from the production mo