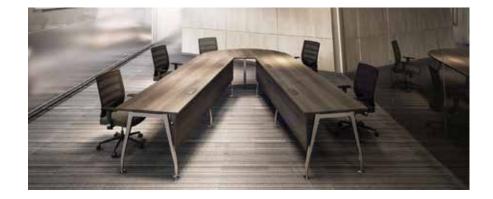

### form + function

R8





## form + function

# R8









#### **Configuration Examples**



#### Specifications

Height Range: 720mm (Including 25mm worktop) Frame Width: 1400mm - 1800mm Minimum A1 Worktop Depth: 750mm Minimum A2 Worktop Depth: 1500mm Minimum RTN Worktop Depth: 750mm Suitable for Workstations & Meeting Tables

#### Standard

Fixed Height Workstation Frame White or Black Texture Powdercoat Telescopic Beams Adjustable Levelling Glides 10 Year warranty

#### Options

Worktops to suit 600mm depth available upon request. Special lengths and 120 Degrees also available upon request.

### VICTORIA

Level 1, 16-20 Howard Street North Melbourne 3051

### АСТ

83 Wollongong Street Fyshwick 2609

### form-function.com.au formfunctionco formfunctionaus

The information and images contained in this brochure may vary from the production