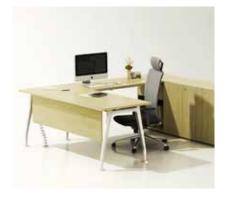

#### **Configuration Examples**

#### Specifications

Height Range: 720mm (Including 25mm worktop) Frame Width: 1400mm - 1800mm Minimum A1 Worktop Depth: 750mm Minimum A2 Worktop Depth: 1500mm Minimum RTN Worktop Depth: 750mm Suitable for Workstations & Meeting Tables

#### Standard

Fixed Height Workstation Frame White or Black Texture Powdercoat Telescopic Beams Adjustable Levelling Glides 10 Year warranty

#### Options

Worktops to suit 600mm depth available upon request. Special lengths and 120 Degrees also available upon request.