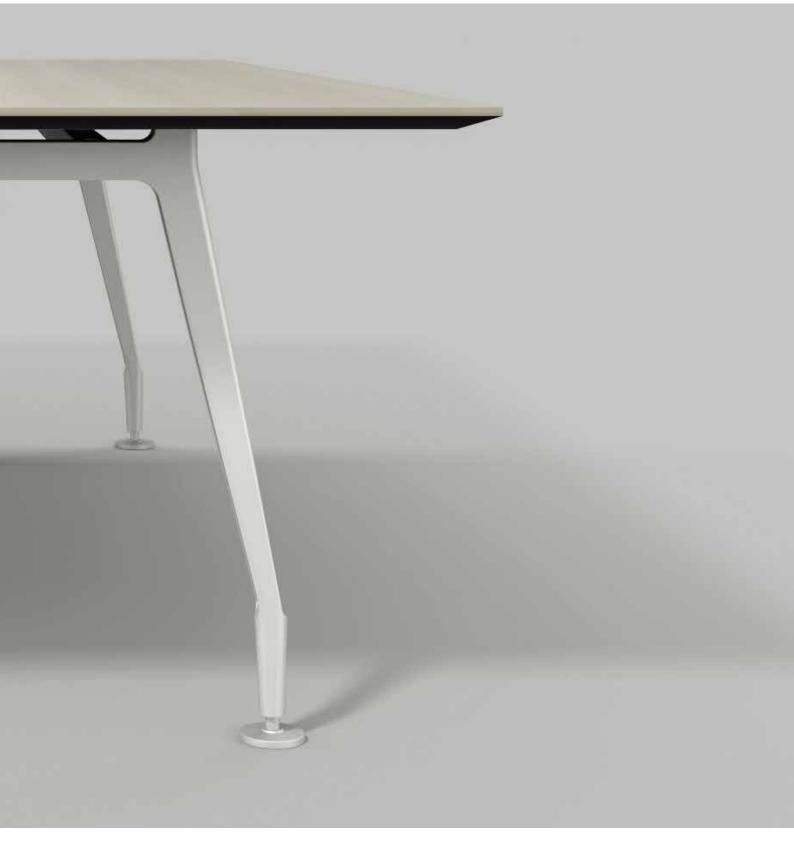

#### Specifications

Height Range: 720mm (Including 25mm worktop) Frame Width: 1400mm - 1800mm Minimum A1 Worktop Depth: 750mm Minimum A2 Worktop Depth: 1500mm Minimum RTN Worktop Depth: 750mm Suitable for Workstations & Meeting Tables

#### Standard

Fixed Height Workstation Frame White or Black Texture Powdercoat Telescopic Beams Adjustable Levelling Glides 10 Year warranty

#### Options

Worktops to suit 600mm depth available upon request. Special lengths and 120 Degrees also available upon request.