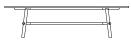

# **Specifications**

RECORD CONTRACT

800-1000DIA

RECORD MEETING

HEIGHT: 1082MM TOP: 700-900D X 1850-2200L

# Standard

Steel legs

Available in standard laminate, veneer, Fenix & compact laminate top