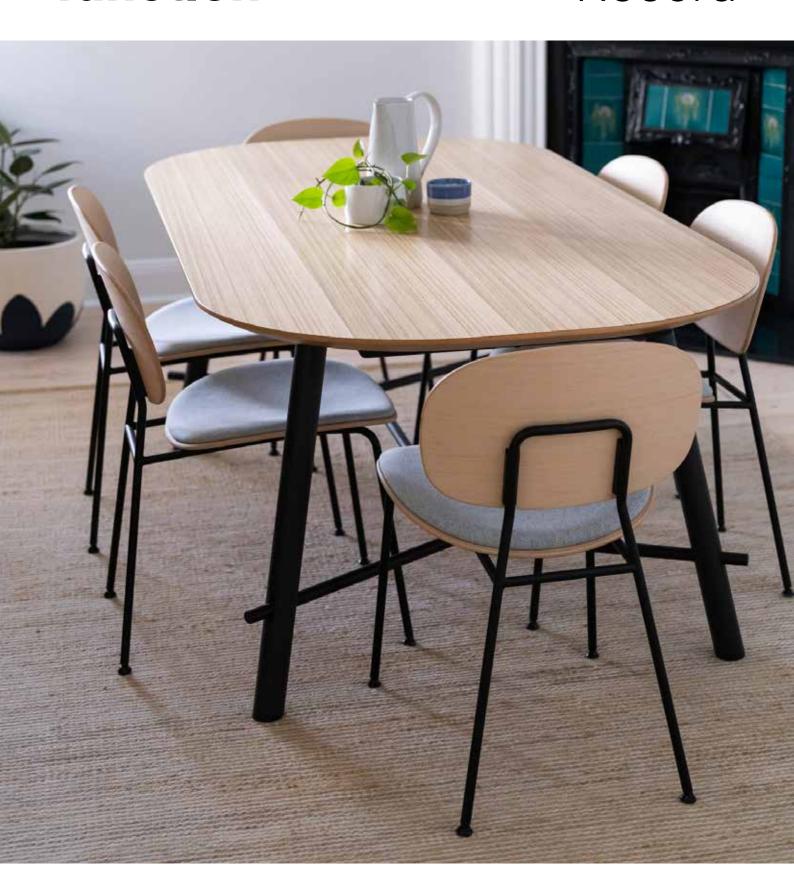

# Record

RECORD LIVING 4 LEG

#### RECORD LIVING 4 LEG

HEIGHT: 740MM RADIUS TOP: 1000D X 2100-2200L.R500 SQUARE TOP: 950-1000D X 1800-2400L

## Standard

Solid Oak legs (Record Living only) Available as 4 leg table, meeting height or bench Available in standard laminate, veneer, Fenix & compact laminate top