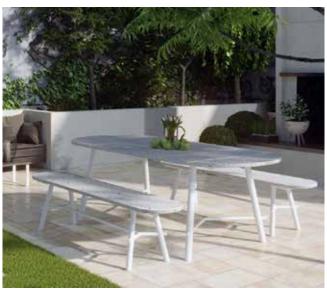

# Record

RECORD LIVING 4 LEG

# RECORD BENCH

HEIGHT: 450MM

RADIUS TOP: 380D X 1800L, R190 SQUARE TOP: 380D X 1550-1800L

## Standard

Solid Oak legs (Record Living only) Available as 4 leg table, meeting height or bench Available in standard laminate, veneer, Fenix & compact laminate top