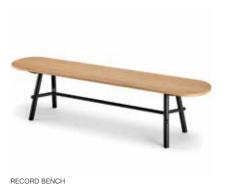

# RECORD BENCH

HEIGHT: 450MM

RADIUS TOP: 380D X 1800L, R190 SQUARE TOP: 380D X 1550-1800L

## Standard

Solid Oak legs (Record Living only) Available as 4 leg table, meeting height or bench Available in standard laminate, veneer, Fenix & compact laminate top