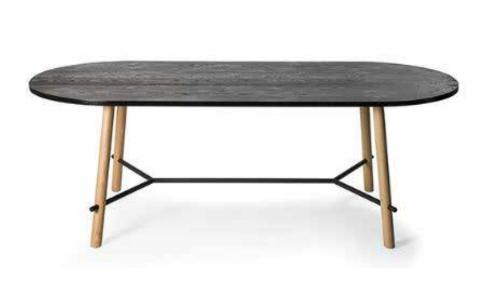

# Record





# Record







RECORD LIVING 4 LEG

## **Specifications**



#### RECORD LIVING 4 LEG

HEIGHT: 740MM RADIUS TOP: 1000D X 2100-2200L.R500 SQUARE TOP: 950-1000D X 1800-2400L



# RECORD BENCH

HEIGHT: 450MM

RADIUS TOP: 380D X 1800L, R190 SQUARE TOP: 380D X 1550-1800L

## Standard

Solid Oak legs (Record Living only) Available as 4 leg table, meeting height or bench Available in standard laminate, veneer, Fenix & compact laminate top

# **Options**

Record Living 3 leg (740H) available on request

# **Finishes**

#### Frame







BLACK



BLACK STAIN OAK\* \*Record living only

## **VICTORIA**

392 Victoria Street North Melbourne 3051

## **ACT**

83 Wollongong Street Fyshwick 2609

## form-function.com.au

formfunctionco

ff formfunctionaus

# Record





RECORD MEETING

# **Specifications**



REC