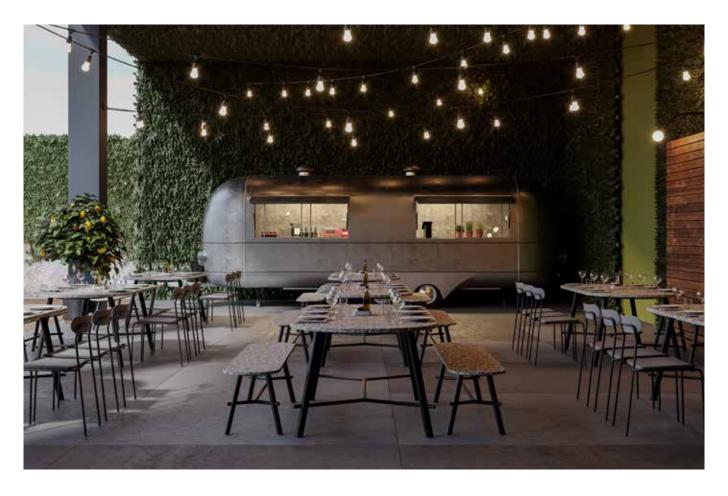

# Record

# Record

RECORD LIVING 4 LEG

## Standard

Solid Oak legs (Record Living only) Available as 4 leg table, meeting height or bench Available in standard laminate, veneer, Fenix & compact laminate top

# **Options**

Record Living 3 leg (740H) available on request