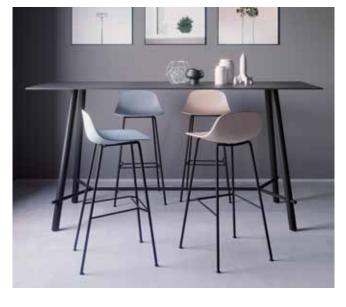

# Record

RECORD MEETING

# **Specifications**

RECORD CONTRACT

800-1000DIA

RECORD MEETING

HEIGHT: 1082MM TOP: 700-900D X 1850-2200L

# Standard

Steel legs

Available in standard laminate, veneer, Fenix & compact laminate top

# **Options**

710mm high available on request