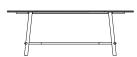

# **Specifications**

RECORD CONTRACT

800-1000DIA

RECORD MEETING

HEIGHT: 1082MM TOP: 700-900D X 1850-2200L

# Standard

Steel legs

Available in standard laminate, veneer, Fenix & compact laminate top