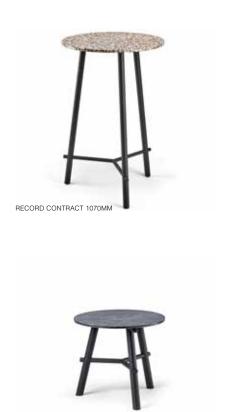

# **Specifications**

RECORD CONTRACT

800-1000DIA

RECORD MEETING

HEIGHT: 1082MM TOP: 700-900D X 1850-2200L

## **Finishes**

RECORD CONTRACT 450MM