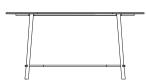

# Record

RECORD MEETING

# **Specifications**

RECORD CONTRACT

800-1000DIA

RECORD MEETING

HEIGHT: 1082MM TOP: 700-900D X 1850-2200L

# Standard

Steel legs

Available in standard laminate, veneer, Fenix & compact laminate top