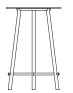

# Record

RECORD LIVING 4 LEG

#### RECORD LIVING 4 LEG

HEIGHT: 740MM RADIUS TOP: 1000D X 2100-2200L.R500 SQUARE TOP: 950-1000D X 1800-2400L

## Standard

Solid Oak legs (Record Living only) Available as 4 leg table, meeting height or bench Available in standard laminate, veneer, Fenix & compact laminate top