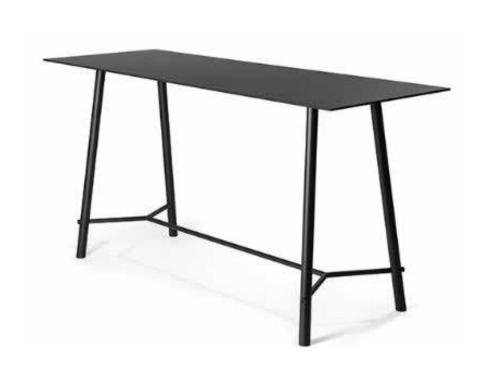

# Record

RECORD MEETING

# **Specifications**

RECORD CONTRACT

800-1000DIA

RECORD MEETING

HEIGHT: 1082MM TOP: 700-900D X 1850-2200L

# Standard

Steel legs

Available in standard laminate, veneer, Fenix & compact laminate top