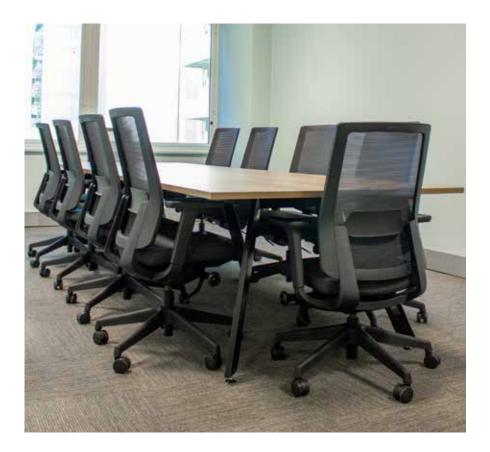

### Specifications

Sizing can range from a small diameter table to a large multi-worktop table

### Standard

Fixed height table Steel frame Powdercoat base Levelling glides Fully customisable to any shape and configuration required