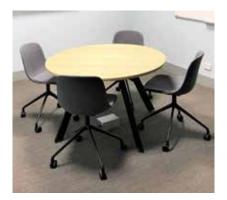

### Specifications

Sizing can range from a small diameter table to a large multi-worktop table

### Standard

Fixed height table Steel frame Powdercoat base Levelling glides Fully customisable to any shape and configuration required