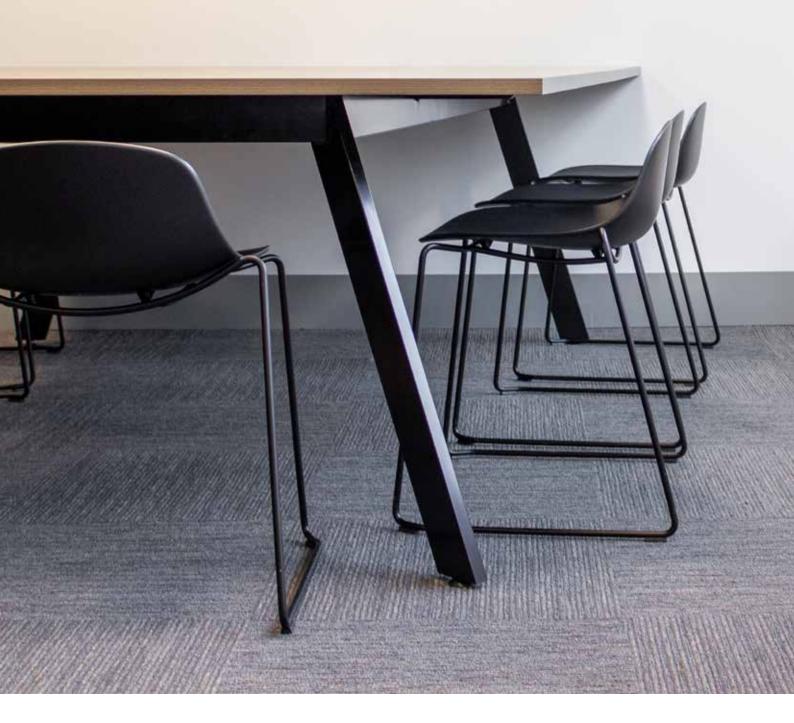

### Specifications

Sizing can range from a small diameter table to a large multi-worktop table

### Standard

Fixed height table Steel frame Powdercoat base Levelling glides Fully customisable to any shape and configuration required