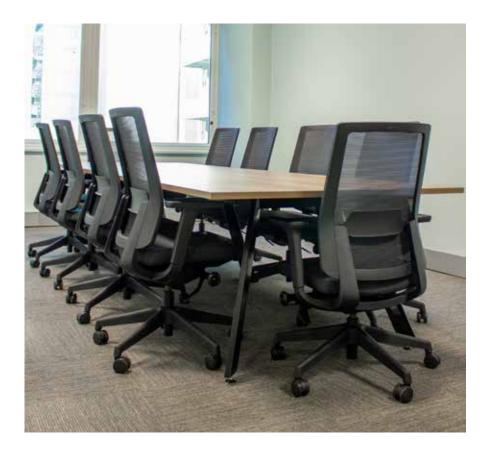

## Specifications

Sizing can range from a small diameter table to a large multi-worktop table

### Standard

Fixed height table Steel frame Powdercoat base Levelling glides Fully customisable to any shape and configuration required