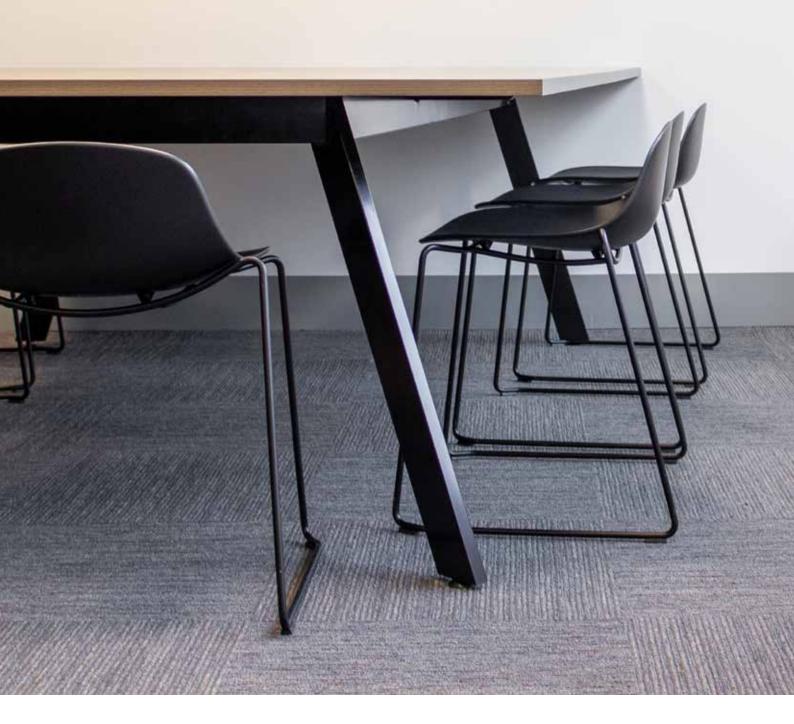

### Standard

Fixed height table Steel frame Powdercoat base Levelling glides Fully customisable to any shape and configuration required

#### Finishes

Fully customisable