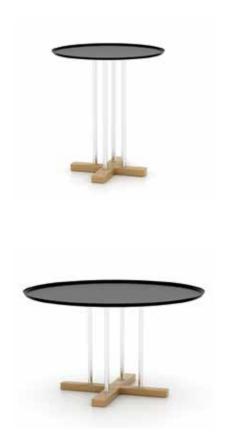

#### Standard

Breakout/coffee table

1mm pressed sheet metal table top

16mm tubular metal leg fixed to

Beech hardwood base

Made in Turkey

#### **Finishes**

Metal Tray: Electrostatic Powder
Coating Colors, Decorative Coatings
Metal Leg: Chrome, Electrostatic
Powder Coating Colors,
Decorative Coatings
Wood Base: Natural Ayous Wood,
Black Ash Wood, Walnut Beech Wood