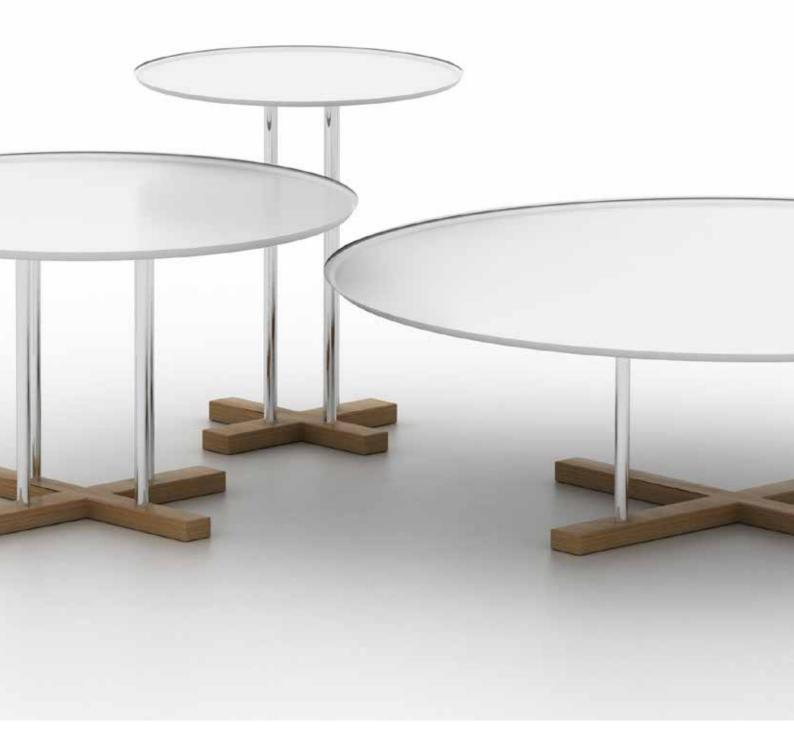

#### Standard

Breakout/coffee table

1mm pressed sheet metal table top

16mm tubular metal leg fixed to

Beech hardwood base

Made in Turkey

#### **Finishes**

Metal Tray: Electrostatic Powder
Coating Colors, Decorative Coatings
Metal Leg: Chrome, Electrostatic
Powder Coating Colors,
Decorative Coatings
Wood Base: Natural Ayous Wood,
Black Ash Wood, Walnut Beech Wood