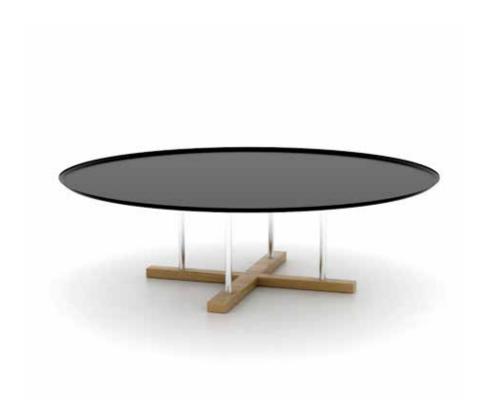

#### Standard

Breakout/coffee table

1mm pressed sheet metal table top

16mm tubular metal leg fixed to

Beech hardwood base

Made in Turkey

#### **Finishes**

Metal Tray: Electrostatic Powder
Coating Colors, Decorative Coatings
Metal Leg: Chrome, Electrostatic
Powder Coating Colors,
Decorative Coatings
Wood Base: Natural Ayous Wood,
Black Ash Wood, Walnut Beech Wood