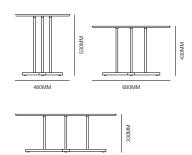

#### Standard

Breakout/coffee table

1mm pressed sheet metal table top

16mm tubular metal leg fixed to

Beech hardwood base

Made in Turkey