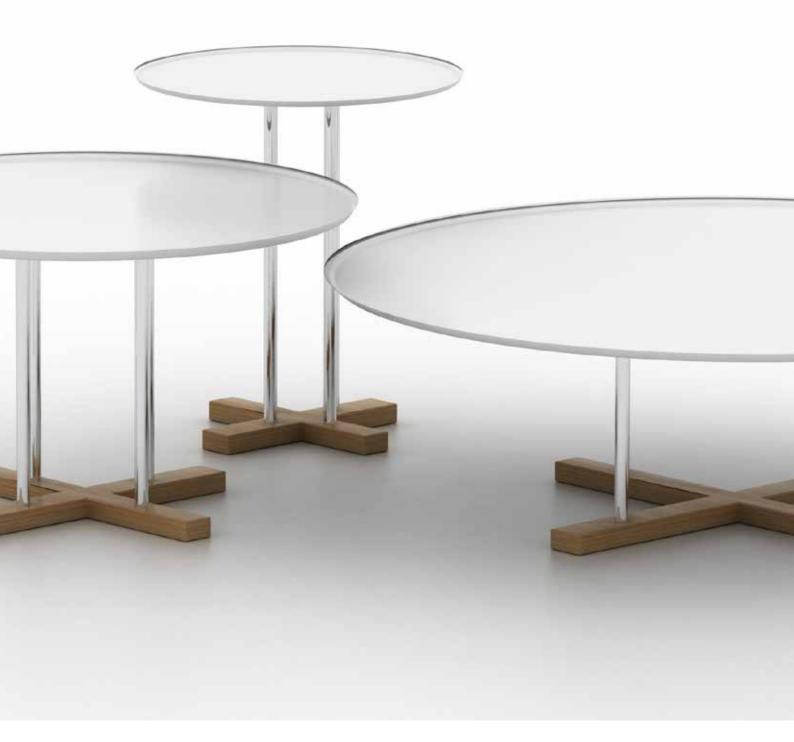

#### Standard

Breakout/coffee table
1mm pressed sheet metal table top
16mm tubular metal leg fixed to
Beech hardwood base
Made in Turkey

#### **Finishes**

Metal Tray: Electrostatic Powder
Coating Colors, Decorative Coatings
Metal Leg: Chrome, Electrostatic
Powder Coating Colors,
Decorative Coatings
Wood Base: Natural Ayous Wood,
Black Ash Wood, Walnut Beech Wood