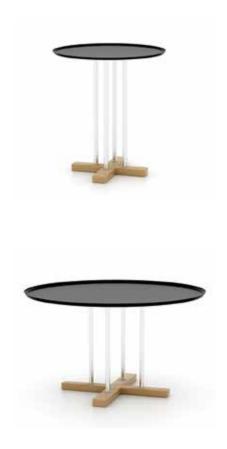

#### Standard

Breakout/coffee table
1mm pressed sheet metal table top
16mm tubular metal leg fixed to
Beech hardwood base
Made in Turkey

#### **Finishes**

Metal Tray: Electrostatic Powder
Coating Colors, Decorative Coatings
Metal Leg: Chrome, Electrostatic
Powder Coating Colors,
Decorative Coatings
Wood Base: Natural Ayous Wood,
Black Ash Wood, Walnut Beech Wood