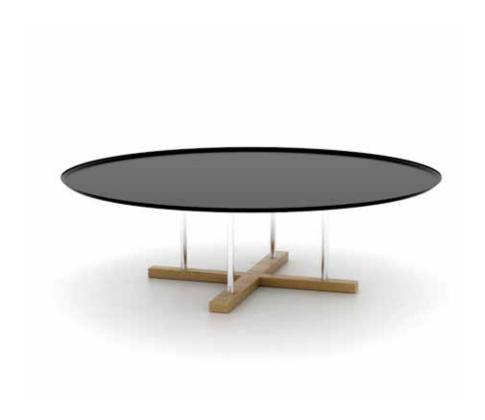

#### Standard

Breakout/coffee table
1mm pressed sheet metal table top
16mm tubular metal leg fixed to
Beech hardwood base
Made in Turkey

#### **Finishes**

Metal Tray: Electrostatic Powder
Coating Colors, Decorative Coatings
Metal Leg: Chrome, Electrostatic
Powder Coating Colors,
Decorative Coatings
Wood Base: Natural Ayous Wood,
Black Ash Wood, Walnut Beech Wood