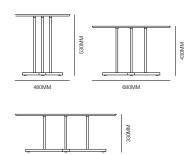

#### Standard

Breakout/coffee table
1mm pressed sheet metal table top
16mm tubular metal leg fixed to
Beech hardwood base
Made in Turkey