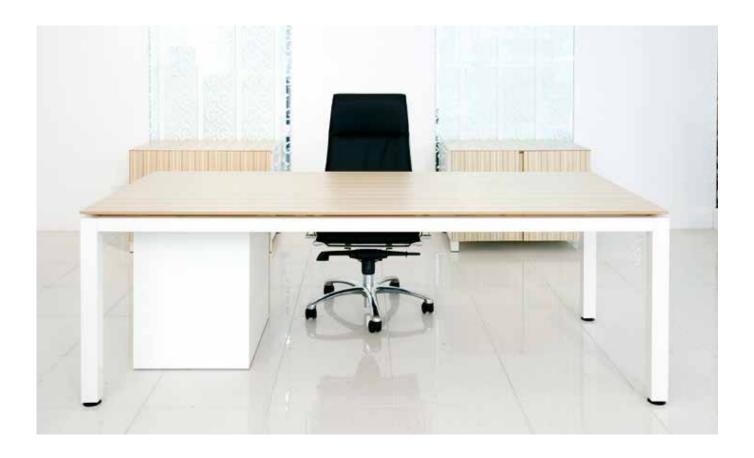

#### **Specifications**

Typical Worktops:

700 - 1800mm Square

600 - 1200mm Deep &

1200 - 2400mm Long Rectangle
Ability to increase length via shared
legs (shared legs can be inset)
Fully customised available
Available as knock-down
or fully assembled

#### Standard

Table or workstation

Available in fixed height &
technician height adjustable
720-900mm (180mm adjustment)
Custom sizes available on request
Fixed height available as sitting or
standing height
Available in linear, 90° or 120°
configurations
25mm or 33mm worktop
Levelling glides

#### **Finishes**

Powdercoat legs and beams

Laminate, timber veneer worktop

Square or sharknose worktop edge