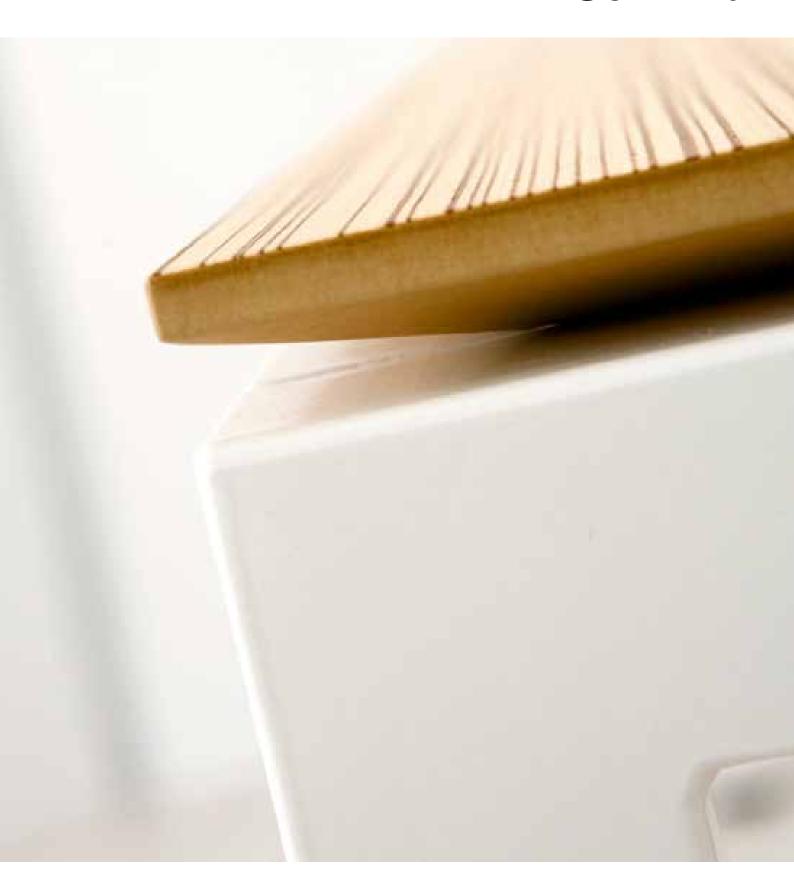

#### **Finishes**

Powdercoat legs and beams

Laminate, timber veneer worktop

Square or sharknose worktop edge