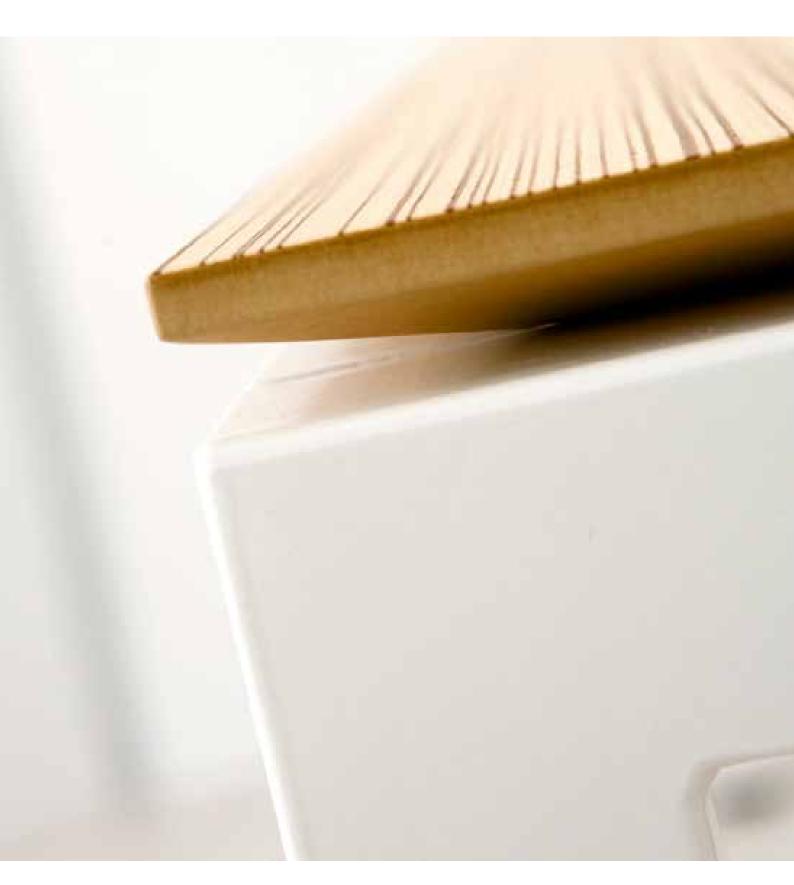

#### **Finishes**

Powdercoat legs and beams

Laminate, timber veneer worktop

Square or sharknose worktop edge