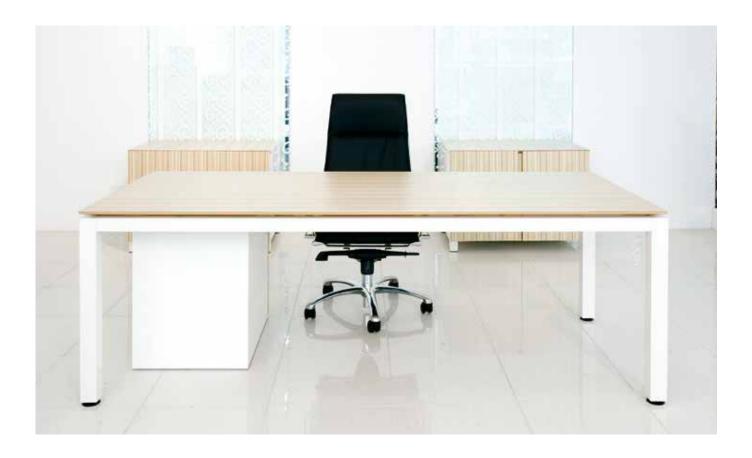

### Summit

#### **Specifications**

Typical Worktops:

700 - 1800mm Square

600 - 1200mm Deep &

1200 - 2400mm Long Rectangle
Ability to increase length via shared
legs (shared legs can be inset)
Fully customised available
Available as knock-down
or fully assembled

#### Standard

Table or workstation

Available in fixed height &
technician height adjustable
720-900mm (180mm adjustment)
Custom sizes available on request
Fixed height available as sitting or
standing height
Available in linear, 90° or 120°
configurations
25mm or 33mm worktop
Levelling glides