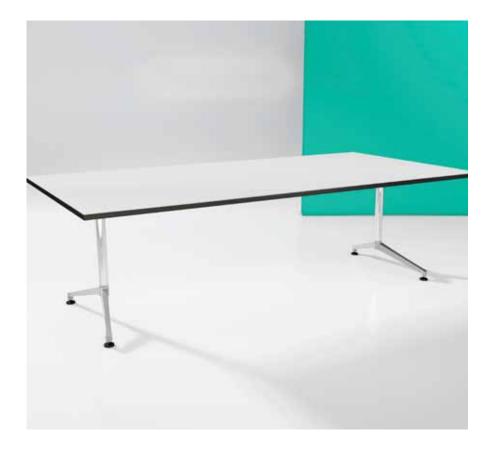

#### **Specifications**

Typical worktops

Round: 700mm - 2100mm Dia Square: 750mm - 1800mm Rectangle: 600mm - 1800mm (W)

x 1200mm - 4800mm (L)

### Standard

Fixed height

Worktop thickness 25mm or 33mm Laminate or timber veneer worktop Square or sharknose worktop edge GECA Certified

#### **Finishes**

Black or chrome legs with polished feet as standard frame finishes. Also available in powdercoat colours listed, with custom colour optional.