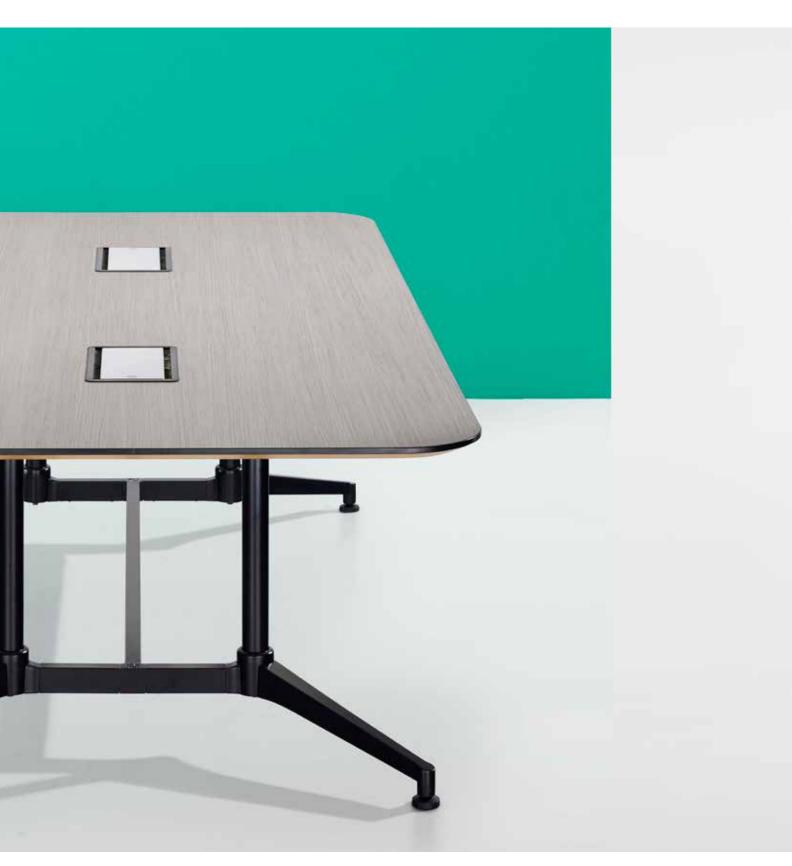

#### **Specifications**

Typical worktops

Round: 700mm - 2100mm Dia Square: 750mm - 1800mm Rectangle: 600mm - 1800mm (W)

x 1200mm - 4800mm (L)

### Standard

Fixed height

Worktop thickness 25mm or 33mm Laminate or timber veneer worktop Square or sharknose worktop edge GECA Certified

#### **Options**

UR Tilt available
In-desk box with power & data
Modesty panel
Table linking mechanisms

#### **Finishes**

Black or chrome legs with polished feet as standard frame finishes. Also available in powdercoat colours listed, with custom colour optional.