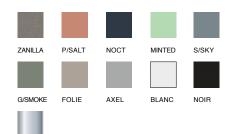

#### **Finishes**

Black or chrome legs with polished feet as standard frame finishes. Also available in powdercoat colours listed, with custom colour optional.