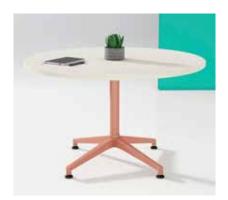

#### **Specifications**

Typical worktops

Round: 700mm - 2100mm Dia Square: 750mm - 1800mm Rectangle: 600mm - 1800mm (W)

x 1200mm - 4800mm (L)

### Standard

Fixed height

Worktop thickness 25mm or 33mm Laminate or timber veneer worktop Square or sharknose worktop edge GECA Certified

#### **Options**

UR Tilt available
In-desk box with power & data
Modesty panel
Table linking mechanisms