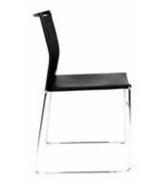

#### Standard

Chrome or black powdercoat sled base Stackable (8 high) Made in Italy Polypropelene seat and back, back mesh back or fully upholstered seat and back

WEB MESH BACK

#### Options

Upholstered seat Fixed arms Black powdercoat base Perforated back (Poly) Stitch patterns Chair trolley (stacks 30 high) Stool (630 or 710mm seat height)