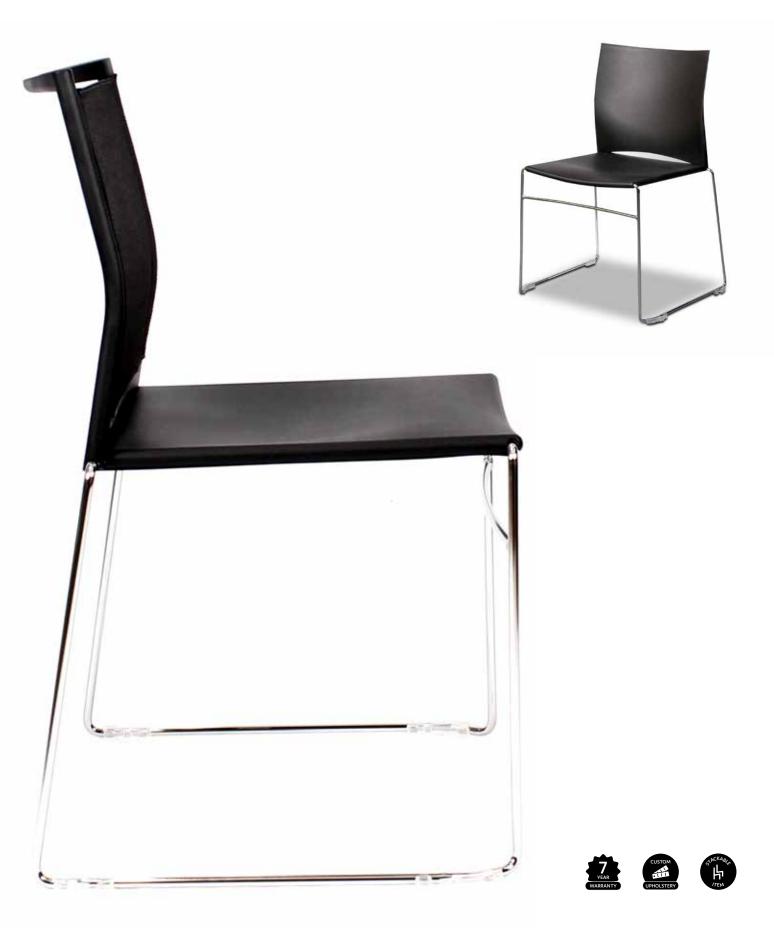

#### **Specifications**

Seat height: 455mm Seat width: 450mm Seat depth: 425mm Back width: 450mm Back height: 390mm Overall width of arms: 520mm

WEB MESH BACK

WEB UPHOLSTERED WITH BLACK POWDERCOAT BASE

#### Standard

Chrome or black powdercoat sled base Stackable (8 high) Made in Italy Polypropelene seat and back, back mesh back or fully upholstered seat and back

WEB MESH BACK

#### Options

Upholstered seat Fixed arms Black powdercoat base Perforated back (Poly) Stitch patterns Chair trolley (stacks 30 high) Stool (630 or 710mm seat height)