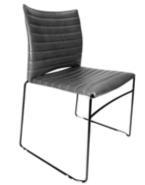

#### **Specifications**

Seat height: 455mm Seat width: 450mm Seat depth: 425mm Back width: 450mm Back height: 390mm Overall width of arms: 520mm

WEB MESH BACK

WEB UPHOLSTERED WITH BLACK POWDERCOAT BASE

#### Standard

Chrome or black powdercoat sled base Stackable (8 high) Made in Italy Polypropelene seat and back, back mesh back or fully upholstered seat and back

WEB MESH BACK