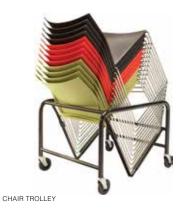

#### Options

Upholstered seat Fixed arms Black powdercoat base Perforated back (Poly) Stitch patterns Chair trolley (stacks 30 high) Stool (630 or 710mm seat height)