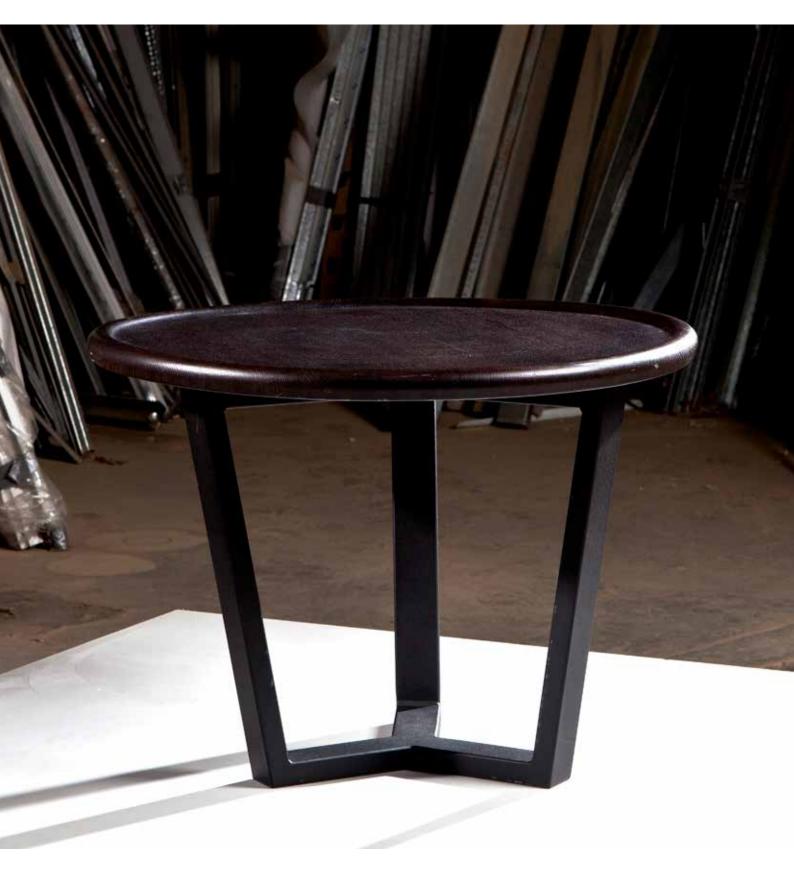

### XBase

#### Specifications

Typical worktops Round: 450mm - 1800mm Dia Square: 600mm - 1800mm Rectangle: 600mm - 1800mm (D) x 600mm - 2400mm (L)

#### Standard

Fixed height 25mm or 33mm worktop Laminate or timber veneer worktop Square or sharknose worktop edge Powdercoated legs and beams Fully customisable