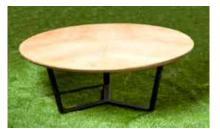

### XBase

#### Specifications

Typical worktops Round: 450mm - 1800mm Dia Square: 600mm - 1800mm Rectangle: 600mm - 1800mm (D) x 600mm - 2400mm (L)

#### Standard

Fixed height 25mm or 33mm worktop Laminate or timber veneer worktop Square or sharknose worktop edge Powdercoated legs and beams Fully customisable

#### Options

In-desk box with power, data, audio visual and USB charging Alternative powdercoats