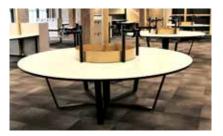

### XBase

#### Specifications

Typical worktops Round: 450mm - 1800mm Dia Square: 600mm - 1800mm Rectangle: 600mm - 1800mm (D) x 600mm - 2400mm (L)

#### Standard

Fixed height 25mm or 33mm worktop Laminate or timber veneer worktop Square or sharknose worktop edge Powdercoated legs and beams Fully customisable

#### Options

In-desk box with power, data, audio visual and USB charging Alternative powdercoats