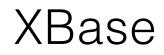

### XBase

#### Specifications

Typical worktops Round: 450mm - 1800mm Dia Square: 600mm - 1800mm Rectangle: 600mm - 1800mm (D) x 600mm - 2400mm (L)

#### Standard

Fixed height 25mm or 33mm worktop Laminate or timber veneer worktop Square or sharknose worktop edge Powdercoated legs and beams Fully customisable