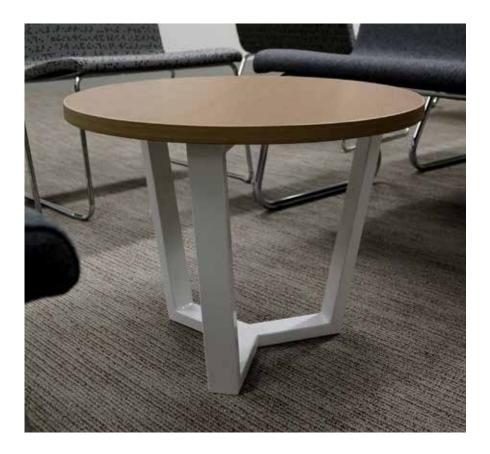

### XBase

#### Specifications

Typical worktops Round: 450mm - 1800mm Dia Square: 600mm - 1800mm Rectangle: 600mm - 1800mm (D) x 600mm - 2400mm (L)

#### Standard

Fixed height 25mm or 33mm worktop Laminate or timber veneer worktop Square or sharknose worktop edge Powdercoated legs and beams Fully customisable