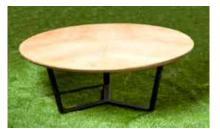

### Specifications

Typical worktops Round: 450mm - 1800mm Dia Square: 600mm - 1800mm Rectangle: 600mm - 1800mm (D) x 600mm - 2400mm (L)

#### Standard

Fixed height 25mm or 33mm worktop Laminate or timber veneer worktop Square or sharknose worktop edge Powdercoated legs and beams Fully customisable