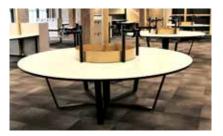

### Specifications

Typical worktops Round: 450mm - 1800mm Dia Square: 600mm - 1800mm Rectangle: 600mm - 1800mm (D) x 600mm - 2400mm (L)

#### Standard

Fixed height 25mm or 33mm worktop Laminate or timber veneer worktop Square or sharknose worktop edge Powdercoated legs and beams Fully customisable