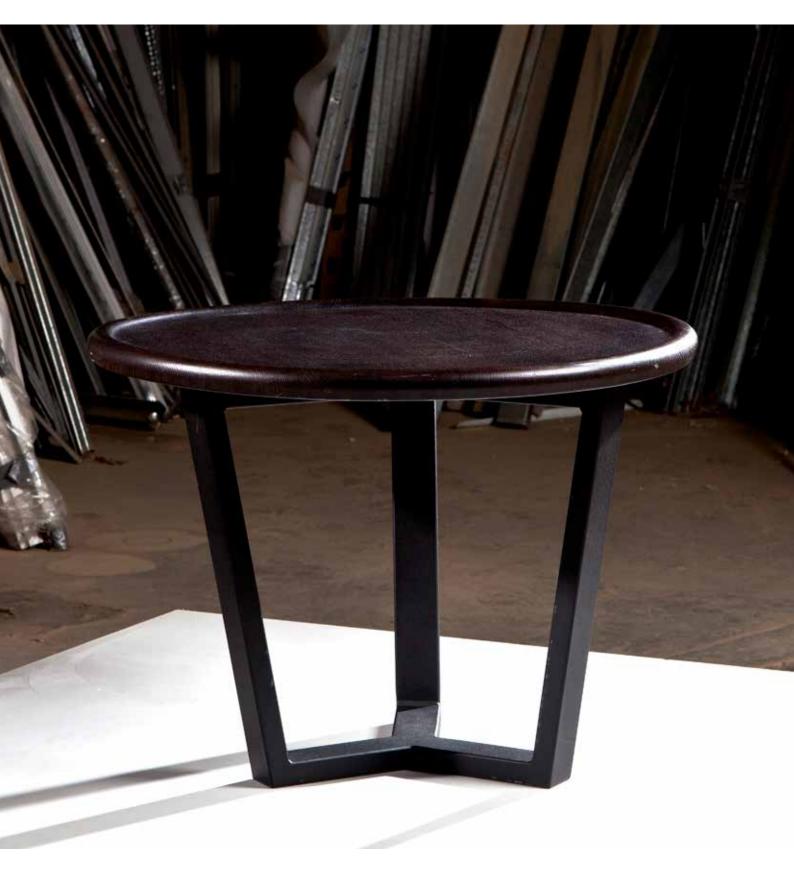

### Specifications

Typical worktops Round: 450mm - 1800mm Dia Square: 600mm - 1800mm Rectangle: 600mm - 1800mm (D) x 600mm - 2400mm (L)

#### Standard

Fixed height 25mm or 33mm worktop Laminate or timber veneer worktop Square or sharknose worktop edge Powdercoated legs and beams Fully customisable