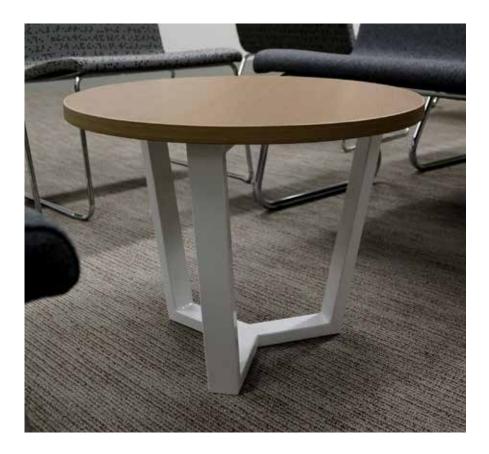

### Specifications

Typical worktops Round: 450mm - 1800mm Dia Square: 600mm - 1800mm Rectangle: 600mm - 1800mm (D) x 600mm - 2400mm (L)

#### Standard

Fixed height 25mm or 33mm worktop Laminate or timber veneer worktop Square or sharknose worktop edge Powdercoated legs and beams Fully customisable