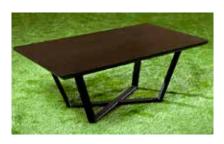

### Specifications

Typical worktops Round: 450mm - 1800mm Dia Square: 600mm - 1800mm Rectangle: 600mm - 1800mm (D) x 600mm - 2400mm (L)

#### Standard

Fixed height 25mm or 33mm worktop Laminate or timber veneer worktop Square or sharknose worktop edge Powdercoated legs and beams Fully customisable