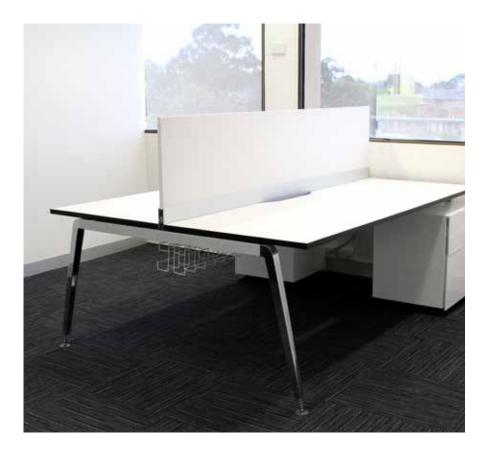

#### Standard

Cast aluminium legs Anodised aluminium beams Technician adjustable (680 - 780mm standard height adjustment range) Legs available in a polished finish, white or black powdercoat 25 or 33 mm thick standard worktops Levelling glides

#### Finishes

Laminate, timber veneer worktop Square or sharknose worktop edge Powdercoat finish in any colour

#### Options

Custom designed finishes available Frame based storage Storage available with sliding doors. Power & data, screens and accessories available