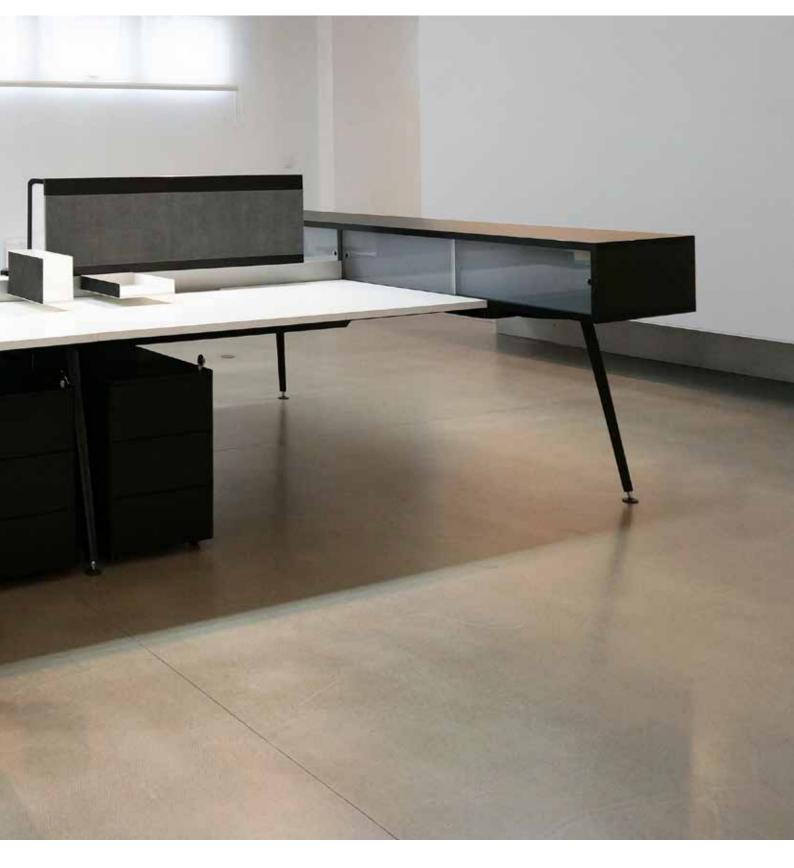

#### Standard

Cast aluminium legs Anodised aluminium beams Technician adjustable (680 - 780mm standard height adjustment range) Legs available in a polished finish, white or black powdercoat 25 or 33 mm thick standard worktops Levelling glides

#### Finishes

Laminate, timber veneer worktop Square or sharknose worktop edge Powdercoat finish in any colour

#### Options

Custom designed finishes available Frame based storage Storage available with sliding doors. Power & data, screens and accessories available