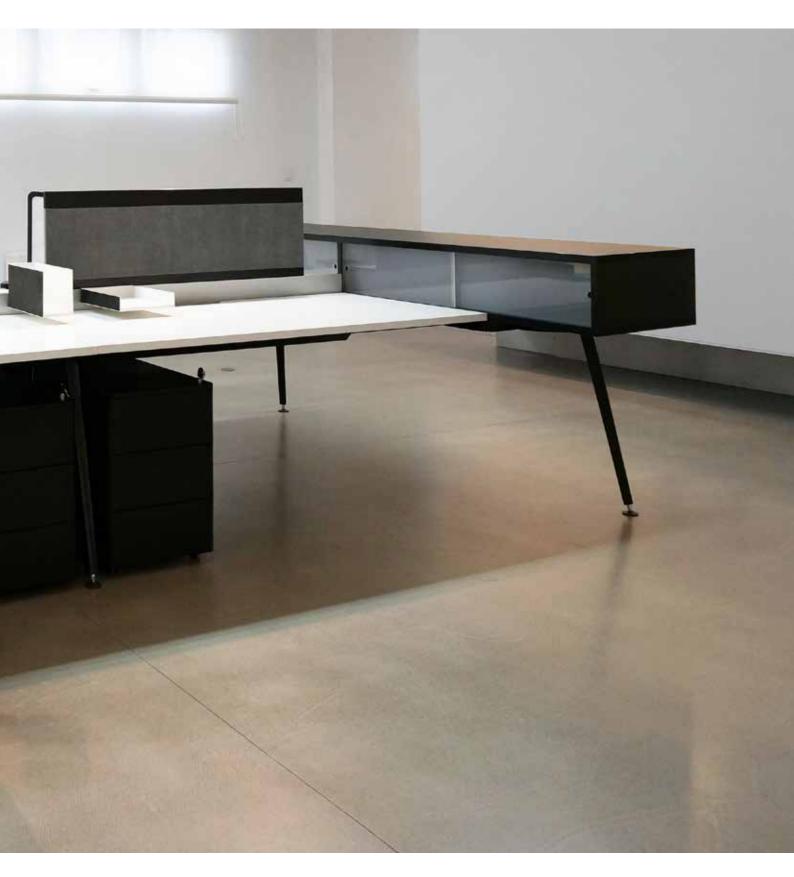

# Standard

Cast aluminium legs
Anodised aluminium beams
Technician adjustable (680 - 780mm standard height adjustment range)
Legs available in a polished finish, white or black powdercoat
25 or 33 mm thick standard worktops
Levelling glides

# Finishes

Laminate, timber veneer worktop Square or sharknose worktop edge Powdercoat finish in any colour

# **Options**

Custom designed finishes available Frame based storage Storage available with sliding doors. Power & data, screens and accessories available