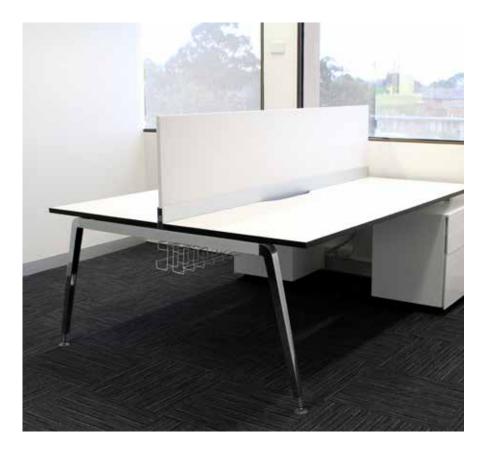

# Standard

Cast aluminium legs
Anodised aluminium beams
Technician adjustable (680 - 780mm standard height adjustment range)
Legs available in a polished finish, white or black powdercoat
25 or 33 mm thick standard worktops
Levelling glides

# **Options**

Custom designed finishes available Frame based storage Storage available with sliding doors. Power & data, screens and accessories available