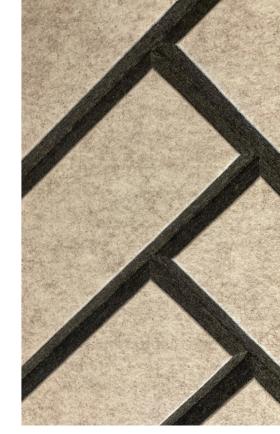

Featuring a dual-function tangential/oscillating head, our state of the art CNC knife will cut through PET as well as just about any acoustic panel ranging from 6mm to 50mm thickness. A 45 degree knife head also enables us to cut V-grooves, mitred/bevelled edges, and corner folds in material up to 12mm thick.