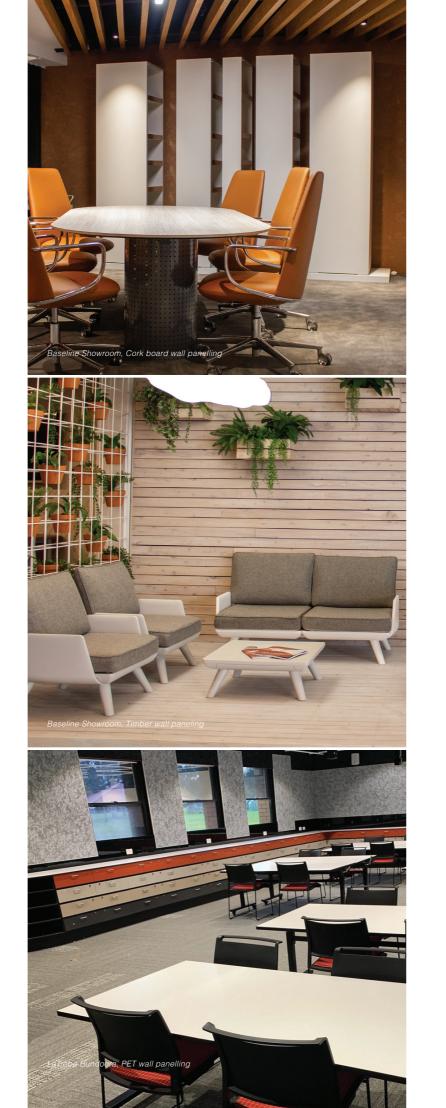

# Acoustic cork board, timber & other wall panelling

Utilising our manufacturing facilities and experience, Baseline offers wall panelling services that include acoustic, timber, cork and veneer all custom produced to architects design and specification.