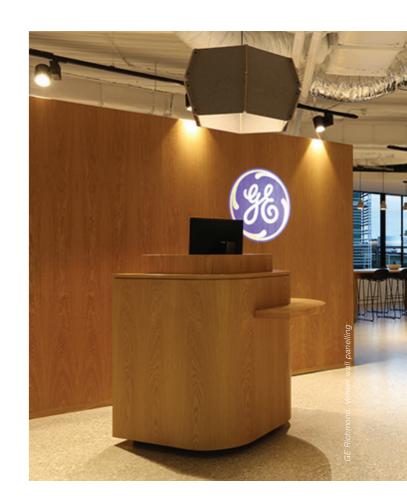

### Veneer wall panels

POLISHED VENEER PANELLING USING PRE-LAID SHEETS OF VENEER WALL PAPER, WE ARE ABLE TO DO ANY FINISH AND SPECIFICATION OF VENEER.

**BASELINECF.COM.AU**