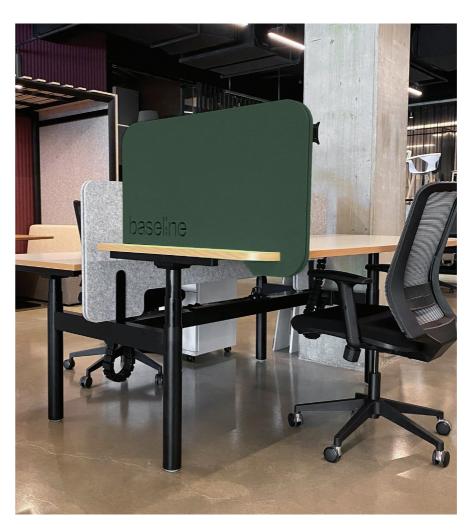

### Divider, modesty & slide-on screens

Workstation screens have already proven to be an essential aspect of any office space, and are a functional necessity now more than ever. Corner folds can be achieved using the 45 degree knife tool, while patterned cuts allow bends to wrap worktops with radius corners.