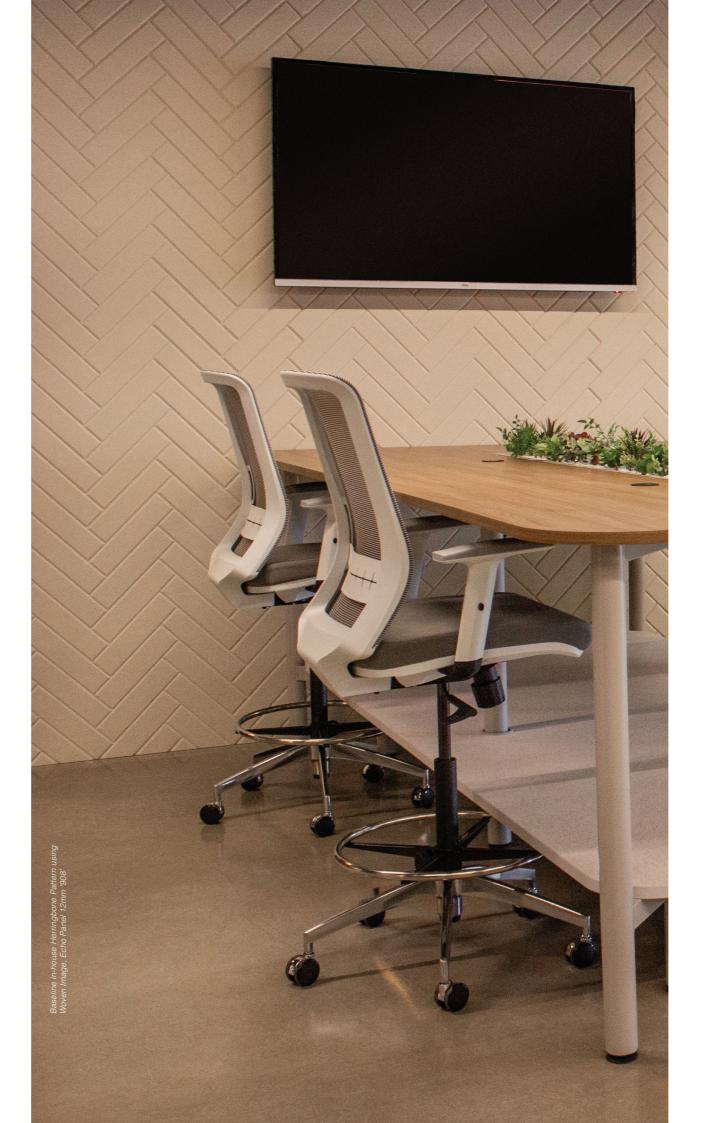

### Divider, modesty & slide-on screens

Workstation screens have already proven to be an essential aspect of any office space, and are a functional necessity now more than ever. Corner folds can be achieved using the 45 degree knife tool, while patterned cuts allow bends to wrap worktops with radius corners.