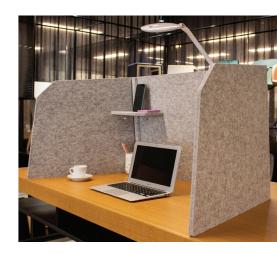

### Divider, modesty & slide-on screens

Workstation screens have already proven to be an essential aspect of any office space, and are a functional necessity now more than ever. Corner folds can be achieved using the 45 degree knife tool, while patterned cuts allow bends to wrap worktops with radius corners.

 $oldsymbol{6}$ 