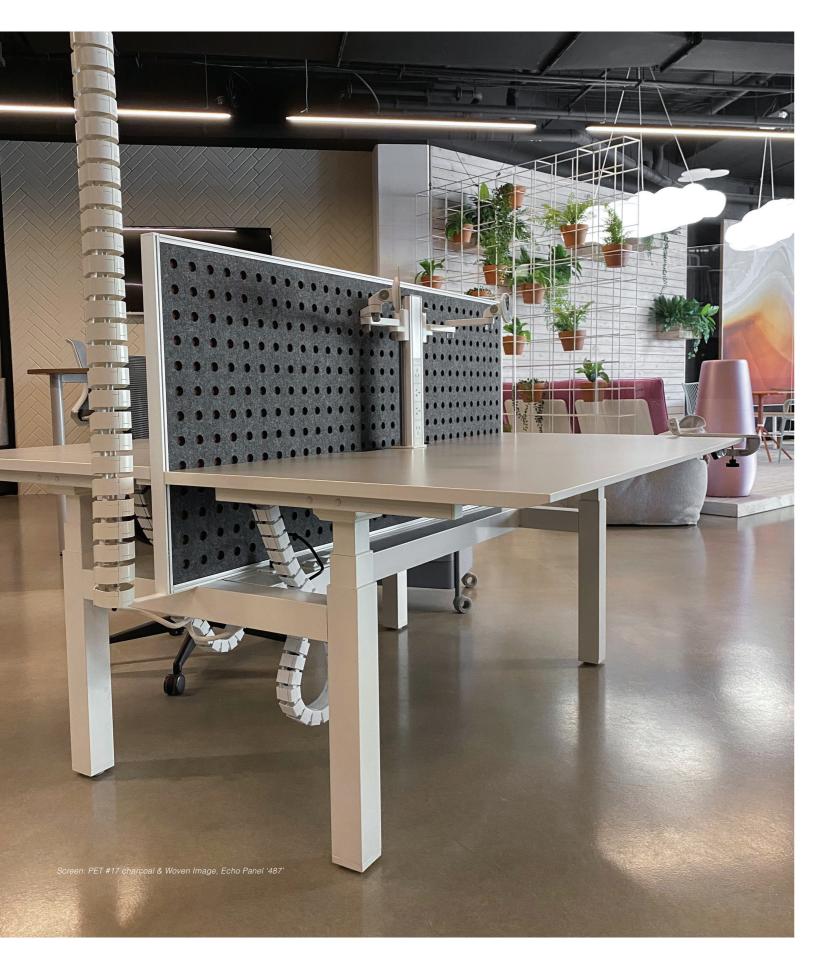

### Divider, modesty & slide-on screens

Workstation screens have already proven to be an essential aspect of any office space, and are a functional necessity now more than ever. Corner folds can be achieved using the 45 degree knife tool, while patterned cuts allow bends to wrap worktops with radius corners.