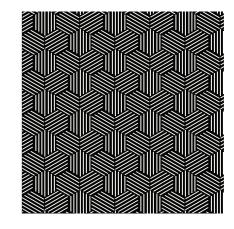

#### Pattern Examples

CHOOSE FROM AN EXISTING RANGE OF CONTINUOUS PATTERN DESIGNS, DRAWN WITH CONSIDERATION TO BOTH STANDARD SHEET SIZES AND CUTTING TIME, ADJUST ONE OF OUR DESIGNS TO BETTER COMPLEMENT YOUR SPACE, OR SEND US A DXF FILE OF YOUR CUSTOM DESIGN.

Featuring a dual-function tangential/oscillating head, our state of the art CNC knife will cut through PET as well as just about any acoustic panel ranging from 6mm to 50mm thickness. A 45 degree knife head also enables us to cut V-grooves, mitred/bevelled edges, and corner folds in material up to 12mm thick.