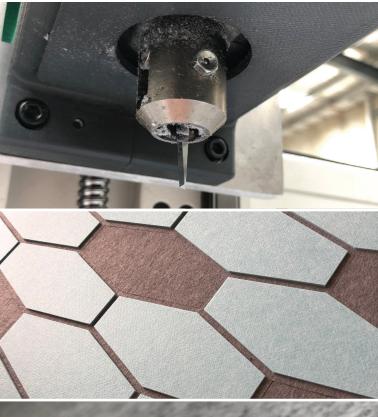

#### Pattern Examples

CHOOSE FROM AN EXISTING RANGE OF CONTINUOUS PATTERN DESIGNS, DRAWN WITH CONSIDERATION TO BOTH STANDARD SHEET SIZES AND CUTTING TIME, ADJUST ONE OF OUR DESIGNS TO BETTER COMPLEMENT YOUR SPACE, OR SEND US A DXF FILE OF YOUR CUSTOM DESIGN.

Featuring a dual-function tangential/oscillating head, our state of the art CNC knife will cut through PET as well as just about any acoustic panel ranging from 6mm to 50mm thickness. A 45 degree knife head also enables us to cut V-grooves, mitred/bevelled edges, and corner folds in material up to 12mm thick.