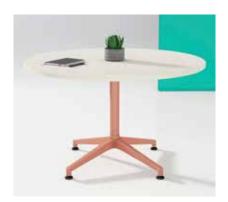

#### **Specifications**

Typical worktops

Round: 700mm - 2100mm Dia Square: 750mm - 1800mm Rectangle: 600mm - 1800mm (W)

x 1200mm - 4800mm (L)

#### Standard

Fixed height

Worktop thickness 25mm or 33mm Laminate or timber veneer worktop Square or sharknose worktop edge

**GECA Certified** 

#### **Options**

UR Tilt available In-desk box with power & data Modesty panel Table linking mechanisms

#### Finishes

Black or chrome legs with polished feet as standard frame finishes. Also available in powdercoat colours listed, with custom colour optional.