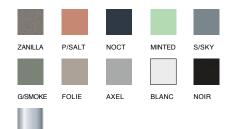

#### Finishes

Black or chrome legs with polished feet as standard frame finishes. Also available in powdercoat colours listed, with custom colour optional.