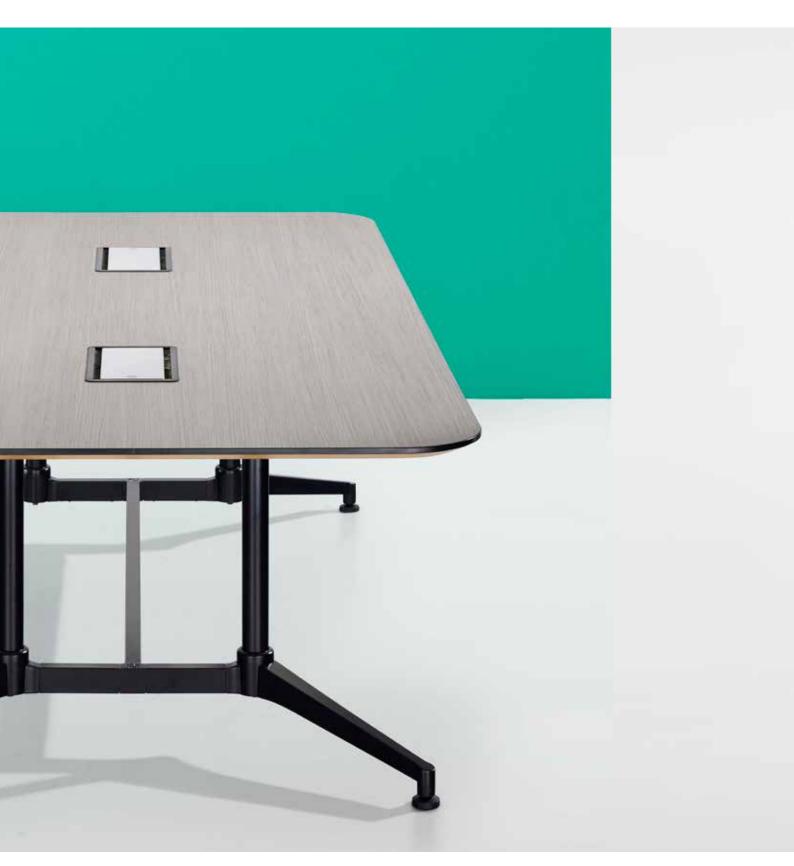

#### **Specifications**

Typical worktops

Round: 700mm - 2100mm Dia Square: 750mm - 1800mm Rectangle: 600mm - 1800mm (W)

x 1200mm - 4800mm (L)

#### Standard

Fixed height

Worktop thickness 25mm or 33mm Laminate or timber veneer worktop Square or sharknose worktop edge

**GECA Certified** 

#### **Options**

UR Tilt available In-desk box with power & data Modesty panel Table linking mechanisms

#### Finishes

Black or chrome legs with polished feet as standard frame finishes. Also available in powdercoat colours listed, with custom colour optional.