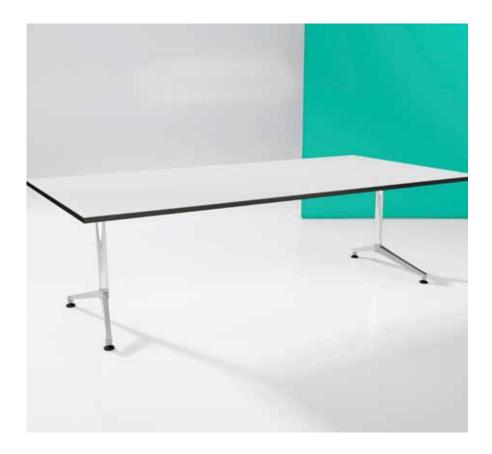

#### **Specifications**

Typical worktops

Round: 700mm - 2100mm Dia Square: 750mm - 1800mm Rectangle: 600mm - 1800mm (W)

x 1200mm - 4800mm (L)

#### Standard

Fixed height

Worktop thickness 25mm or 33mm Laminate or timber veneer worktop Square or sharknose worktop edge

**GECA Certified** 

#### Finishes

Black or chrome legs with polished feet as standard frame finishes. Also available in powdercoat colours listed, with custom colour optional.