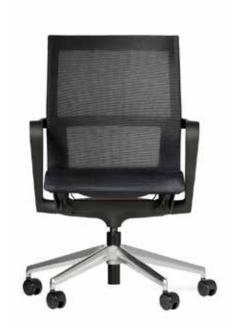

#### **Specifications**

Width: 690mm Depth: 530mm

Height: 920-1000mm

#### Standard

Medium back

Contoured mesh upholstery

Polypropylene frame with fixed arms

Concealed chrome seat height

adjustment

Polished aluminium base on castors

Wire control mechanism with tilt and

one position controls

Weight loading 110kg

**BIFMA** Approved

#### **Finishes**

Mesh Upholstery

BLACK

GREY