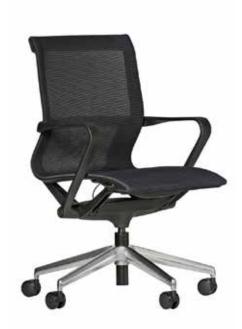

#### **Specifications**

Width: 690mm Depth: 530mm

Height: 920-1000mm

#### Standard

Medium back

Contoured mesh upholstery

Polypropylene frame with fixed arms

Concealed chrome seat height

adjustment

Polished aluminium base on castors

Wire control mechanism with tilt and

one position controls

Weight loading 110kg

**BIFMA** Approved

#### **Finishes**

Mesh Upholstery

BLACK

GREY