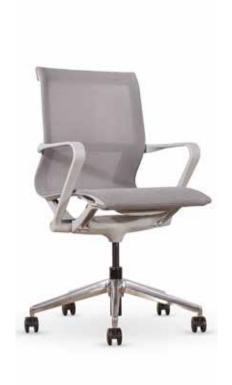

#### **Specifications**

Width: 690mm Depth: 530mm

Height: 920-1000mm

#### Standard

Medium back

Contoured mesh upholstery

Polypropylene frame with fixed arms

Concealed chrome seat height

adjustment

Polished aluminium base on castors

Wire control mechanism with tilt and

one position controls

Weight loading 110kg

**BIFMA** Approved

#### **Finishes**

Mesh Upholstery

BLACK

GREY