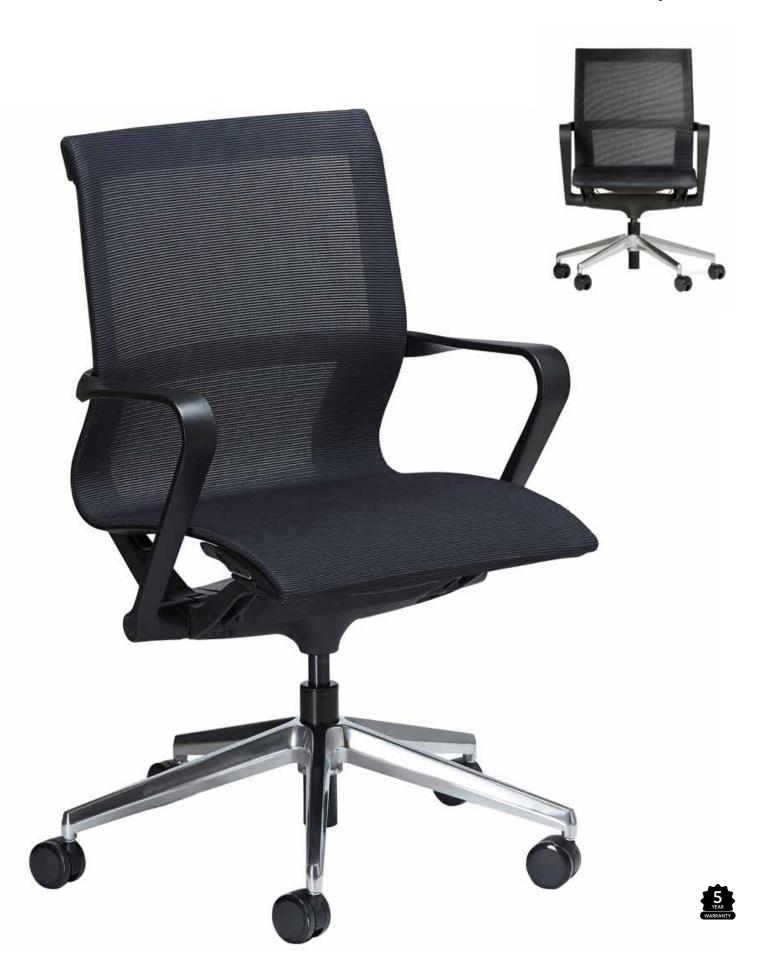

#### **Specifications**

Width: 690mm Depth: 530mm

Height: 920-1000mm

#### Standard

Medium back

Contoured mesh upholstery

Polypropylene frame with fixed arms

Concealed chrome seat height

adjustment

Polished aluminium base on castors

Wire control mechanism with tilt and

one position controls

Weight loading 110kg

**BIFMA** Approved

#### **Finishes**

Mesh Upholstery

BLACK

GREY