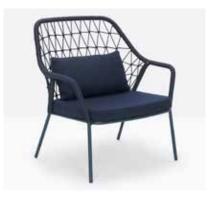

## Panarea

## PANAREA ARMCHAIR

### Standard

20mm galvanized steel tube frame Seat padded with draining polyurethane foam Stackable 5 high Suitable for outdoor Made in Italy FSC Certified