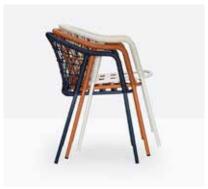

### Standard

20mm galvanized steel tube frame Seat padded with draining polyurethane foam Stackable 5 high Suitable for outdoor Made in Italy FSC Certified

## Options

Armchair available

83 Wollongong Street

Fyshwick 2609