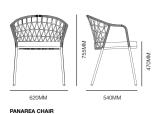

## Panarea

## PANAREA ARMCHAIR

### Standard

20mm galvanized steel tube frame Seat padded with draining polyurethane foam Stackable 5 high Suitable for outdoor Made in Italy FSC Certified