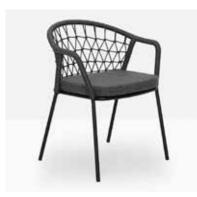

## PANAREA ARMCHAIR

### Standard

20mm galvanized steel tube frame Seat padded with draining polyurethane foam Stackable 5 high Suitable for outdoor Made in Italy FSC Certified

## Options

Armchair available

83 Wollongong Street

Fyshwick 2609