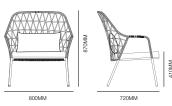

# form + function







Design by CMP Design



# form + function





## Panarea













## PANAREA ARMCHAIR

## VICTORIA

392 Victoria Street North Melbourne 3051

### Standard

20mm galvanized steel tube frame Seat padded with draining polyurethane foam Stackable 5 high Suitable for outdoor Made in Italy FSC Certified

## Options

Armchair available

83 Wollongong Street

Fyshwick 2609

## Finishes

#### Powdercoat



form-function.com.au formfunctionco
formfunctionaus

The information and images contained in this brochure may vary from the production models, Form + Function reserves the right to change any details without prior notice.

ACT