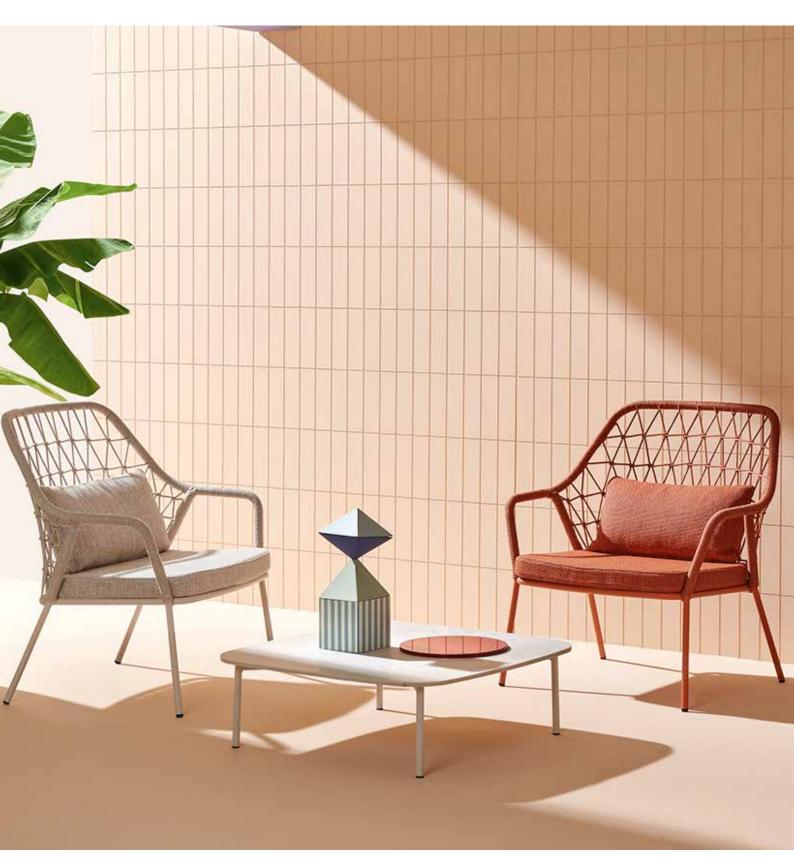

## PANAREA ARMCHAIR

### Standard

20mm galvanized steel tube frame Seat padded with draining polyurethane foam Stackable 5 high Suitable for outdoor Made in Italy FSC Certified

## Options

Armchair available

83 Wollongong Street

Fyshwick 2609