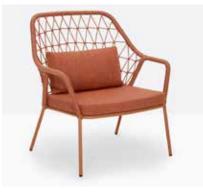

## Panarea

## PANAREA ARMCHAIR

### Standard

20mm galvanized steel tube frame Seat padded with draining polyurethane foam Stackable 5 high Suitable for outdoor Made in Italy FSC Certified