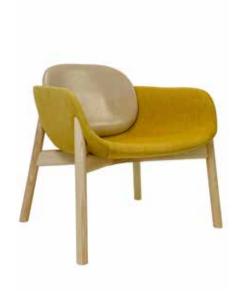

### Peb

PEB 4 STAR

PEB SLED

PEB WOOD

#### Standard

High or low back 4 Star, Sled or Wood base COM upholstery 410mm seat height 120kg weight loading