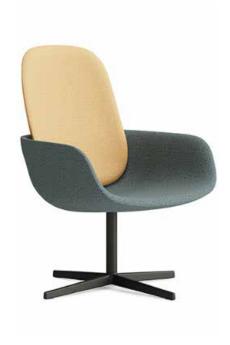

### Peb

PEB 4 STAR

PEB SLED

PEB WOOD

#### Standard

High or low back 4 Star, Sled or Wood base COM upholstery 410mm seat height 120kg weight loading