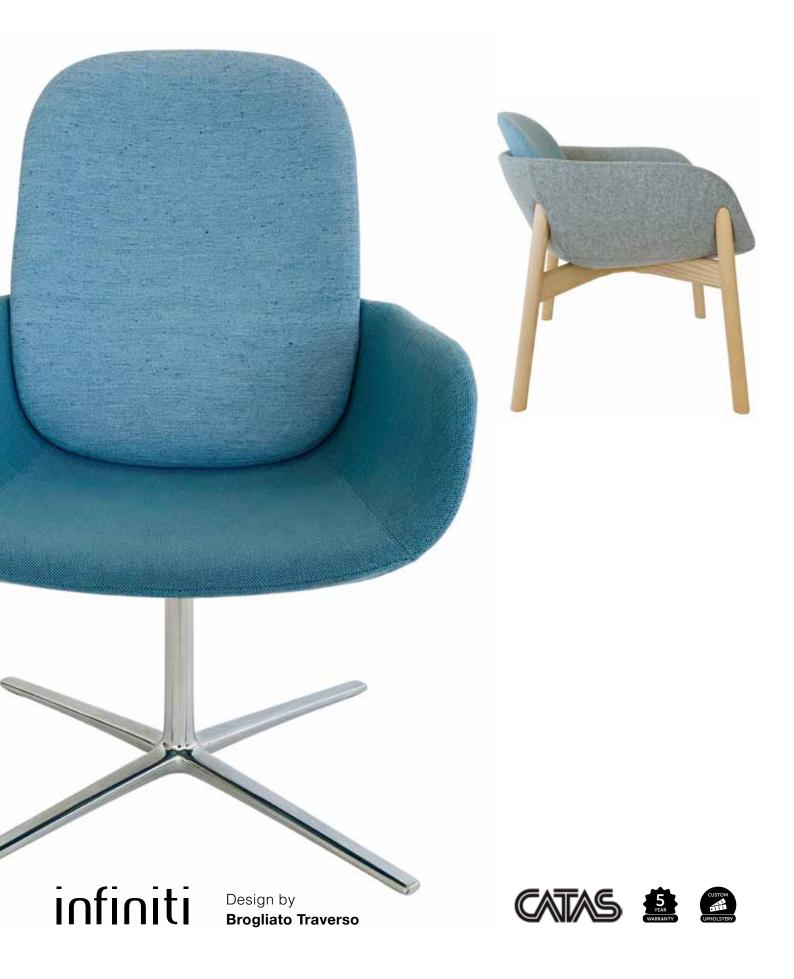

### Peb

PEB 4 STAR

PEB SLED

PEB WOOD

#### **Specifications**

Low Back 760mm H x 710mm W x 695mm D High Back 1005mm H x 710mm W 737mm D

4 Star Base: 730mm W Sled Base: 655mm W Wood Base: 736mm W

#### Standard

High or low back 4 Star, Sled or Wood base COM upholstery 410mm seat height 120kg weight loading

#### **Finishes**

4 Star: Black Powdercoat or Polished Aluminium Sled: Black Powdercoat Wood: Natural Ash

#### **Indent Only**

4 Star: White Powdercoat

Sled: White Powdercoat or Chrome

Wood: Black stained Ash