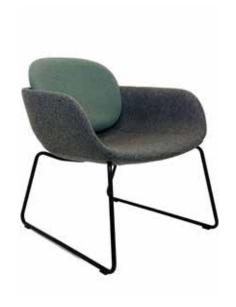

### Peb

PEB 4 STAR

PEB SLED

PEB WOOD

#### Standard

High or low back 4 Star, Sled or Wood base COM upholstery 410mm seat height 120kg weight loading