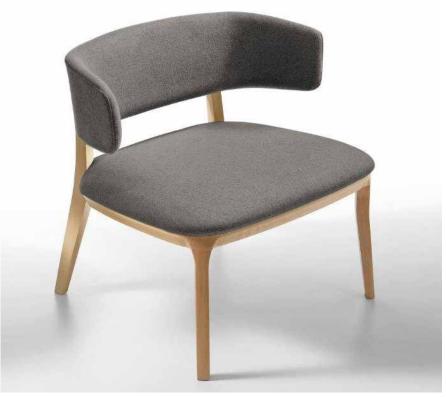

# Porta

PORTA LOUNGE

PORTA STOOL

## **Specifications**

Lounge: 755W x 615D x 690H Lounge Seat Height: 435H Chair: 400W x 494D x 800H Chair Seat Height: 465H Stool: 435W x 540D x 950H / 440W x 540D x 1069H

Stool Seat Height: 670H / 770H

# Standard

Solid beech wood frame 4 leg base Lounge: fully upholstered seat and back Chair & stool: polypropylene

seat and back Made in Italy

### **Finishes**

Beech frame in natural or stained finishes. Lounge available in fabric, vinyl or leather upholstery.