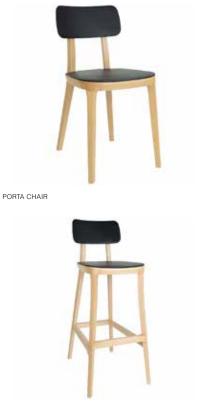

# Porta

PORTA LOUNGE

PORTA STOOL

## **Specifications**

Lounge: 755W x 615D x 690H Lounge Seat Height: 435H Chair: 400W x 494D x 800H Chair Seat Height: 465H Stool: 435W x 540D x 950H / 440W x 540D x 1069H

Stool Seat Height: 670H / 770H

# Standard

Solid beech wood frame 4 leg base Lounge: fully upholstered seat and back Chair & stool: polypropylene

seat and back Made in Italy

### **Finishes**

Beech frame in natural or stained finishes. Lounge available in fabric, vinyl or leather upholstery.