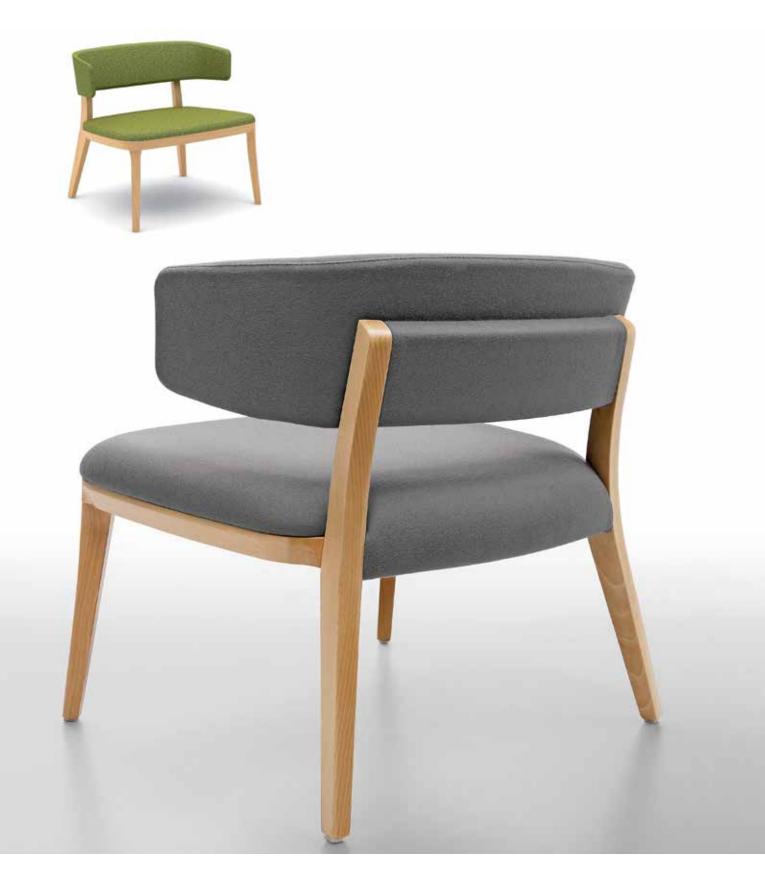

# Porta

PORTA LOUNGE

PORTA STOOL

## **Specifications**

Lounge: 755W x 615D x 690H Lounge Seat Height: 435H Chair: 400W x 494D x 800H Chair Seat Height: 465H Stool: 435W x 540D x 950H / 440W x 540D x 1069H

Stool Seat Height: 670H / 770H

# Standard

Solid beech wood frame 4 leg base Lounge: fully upholstered seat and back Chair & stool: polypropylene

seat and back Made in Italy

### **Finishes**

Beech frame in natural or stained finishes. Lounge available in fabric, vinyl or leather upholstery.