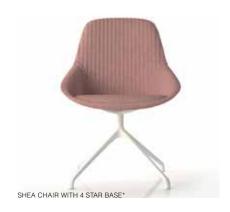

#### **Specifications**

Lounge: 740W x 730D x 830H Armchair: 570W x 620D x 825H Chair: 570W x 620D x 825H Stool: 510W x 500D x 890/990H

#### Standard

Contoured Foam
Internal Steel Frame
Variations include Chair and
Armchair (timber, 4 leg or 4 star
base) Lounge (timber base only)
and Stool (sled or 4 leg base)
130kg rating

#### Finishes

Chrome or timber base COM upholstery