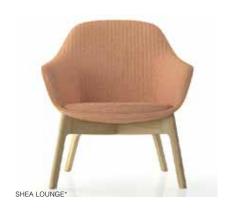

#### **Specifications**

Lounge: 740W x 730D x 830H Armchair: 570W x 620D x 825H Chair: 570W x 620D x 825H Stool: 510W x 500D x 890/990H

#### Standard

Contoured Foam
Internal Steel Frame
Variations include Chair and
Armchair (timber, 4 leg or 4 star
base) Lounge (timber base only)
and Stool (sled or 4 leg base)
130kg rating

#### Finishes

Chrome or timber base COM upholstery

#### **Options**

Powdercoat base

\*ALL IMAGES DEPICTED WITH UPHOLSTERY IN RADIO FREQUENCY WELDING ON FABRIC, AVAILABLE AS INDENT ONLY.