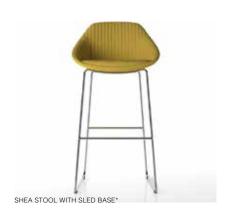

#### **Specifications**

Lounge: 740W x 730D x 830H Armchair: 570W x 620D x 825H Chair: 570W x 620D x 825H Stool: 510W x 500D x 890/990H

#### Standard

Contoured Foam
Internal Steel Frame
Variations include Chair and
Armchair (timber, 4 leg or 4 star
base) Lounge (timber base only)
and Stool (sled or 4 leg base)
130kg rating

#### Finishes

Chrome or timber base COM upholstery

#### **Options**

Powdercoat base

\*ALL IMAGES DEPICTED WITH UPHOLSTERY IN RADIO FREQUENCY WELDING ON FABRIC, AVAILABLE AS INDENT ONLY.