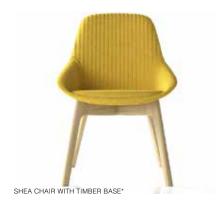

#### **Specifications**

Lounge: 740W x 730D x 830H Armchair: 570W x 620D x 825H Chair: 570W x 620D x 825H Stool: 510W x 500D x 890/990H

#### Standard

Contoured Foam
Internal Steel Frame
Variations include Chair and
Armchair (timber, 4 leg or 4 star
base) Lounge (timber base only)
and Stool (sled or 4 leg base)
130kg rating

#### Finishes

Chrome or timber base COM upholstery