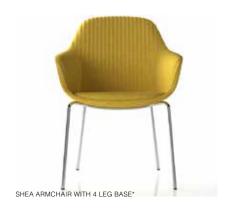

#### **Specifications**

Lounge: 740W x 730D x 830H Armchair: 570W x 620D x 825H Chair: 570W x 620D x 825H Stool: 510W x 500D x 890/990H

#### Standard

Contoured Foam
Internal Steel Frame
Variations include Chair and
Armchair (timber, 4 leg or 4 star
base) Lounge (timber base only)
and Stool (sled or 4 leg base)
130kg rating

#### Finishes

Chrome or timber base COM upholstery

#### **Options**

Powdercoat base

\*ALL IMAGES DEPICTED WITH UPHOLSTERY IN RADIO FREQUENCY WELDING ON FABRIC, AVAILABLE AS INDENT ONLY.