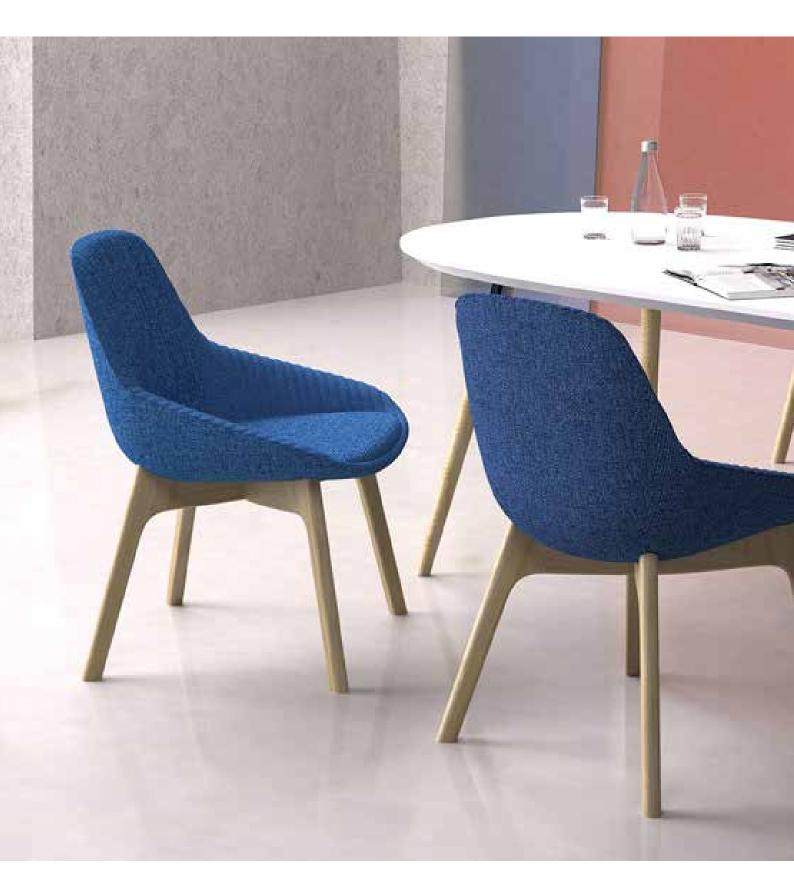

#### **Specifications**

Lounge: 740W x 730D x 830H Armchair: 570W x 620D x 825H Chair: 570W x 620D x 825H Stool: 510W x 500D x 890/990H

#### Standard

Contoured Foam
Internal Steel Frame
Variations include Chair and
Armchair (timber, 4 leg or 4 star
base) Lounge (timber base only)
and Stool (sled or 4 leg base)
130kg rating

#### Finishes

Chrome or timber base COM upholstery

#### **Options**

Powdercoat base

\*ALL IMAGES DEPICTED WITH UPHOLSTERY IN RADIO FREQUENCY WELDING ON FABRIC, AVAILABLE AS INDENT ONLY.