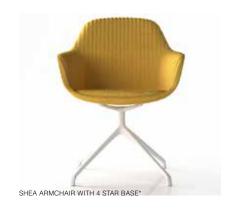

#### **Specifications**

Lounge: 740W x 730D x 830H Armchair: 570W x 620D x 825H Chair: 570W x 620D x 825H Stool: 510W x 500D x 890/990H

#### Standard

Contoured Foam
Internal Steel Frame
Variations include Chair and
Armchair (timber, 4 leg or 4 star
base) Lounge (timber base only)
and Stool (sled or 4 leg base)
130kg rating

#### Finishes

Chrome or timber base COM upholstery

#### **Options**

Powdercoat base

\*ALL IMAGES DEPICTED WITH UPHOLSTERY IN RADIO FREQUENCY WELDING ON FABRIC, AVAILABLE AS INDENT ONLY.