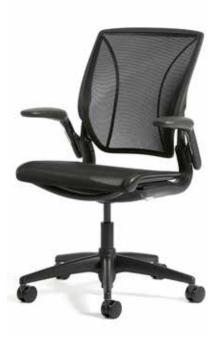

# World One

#### Standard

Self-adjusting lumbar support Size-adjustable Adjustable arms Frame-less front edge 17° recline + 8° backrest tilt Designed for users up to 136kg