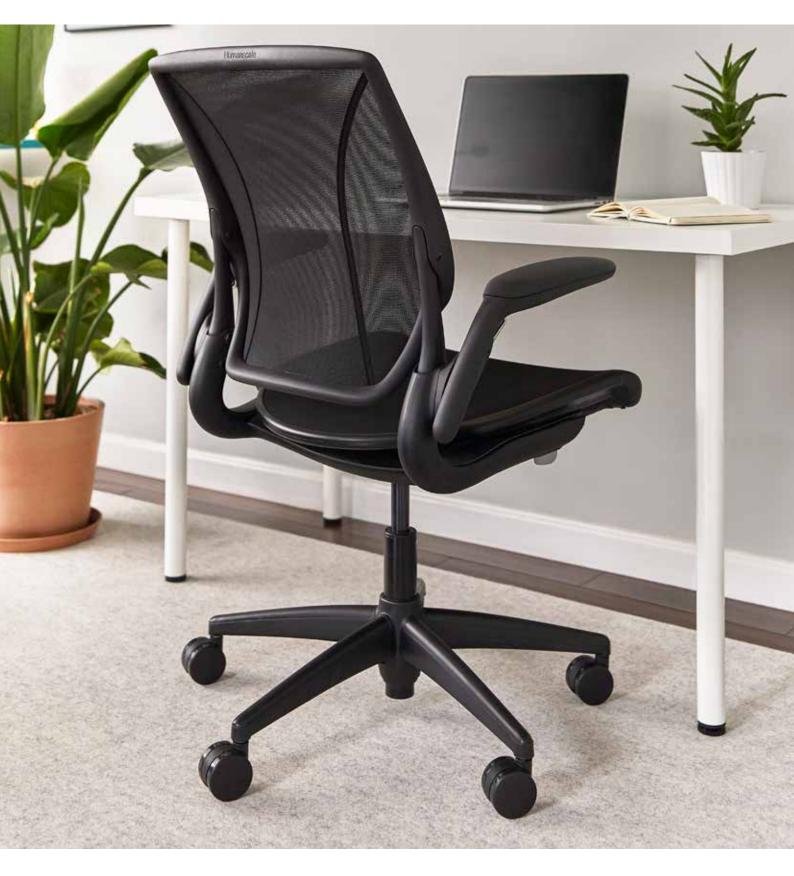

# World One

#### Standard

Self-adjusting lumbar support Size-adjustable Adjustable arms Frame-less front edge 17° recline + 8° backrest tilt Designed for users up to 136kg