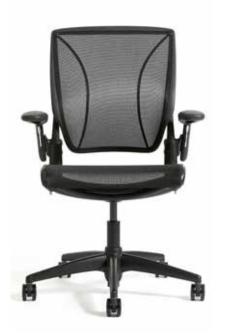

# World One

#### Standard

Self-adjusting lumbar support Size-adjustable Adjustable arms Frame-less front edge 17° recline + 8° backrest tilt Designed for users up to 136kg