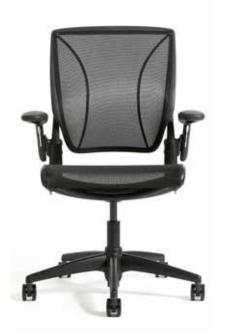

#### Standard

Self-adjusting lumbar support Size-adjustable Adjustable arms Frame-less front edge 17° recline + 8° backrest tilt Designed for users up to 136kg

#### Finishes

Mesh: Cascade, Black Frame Color: Black