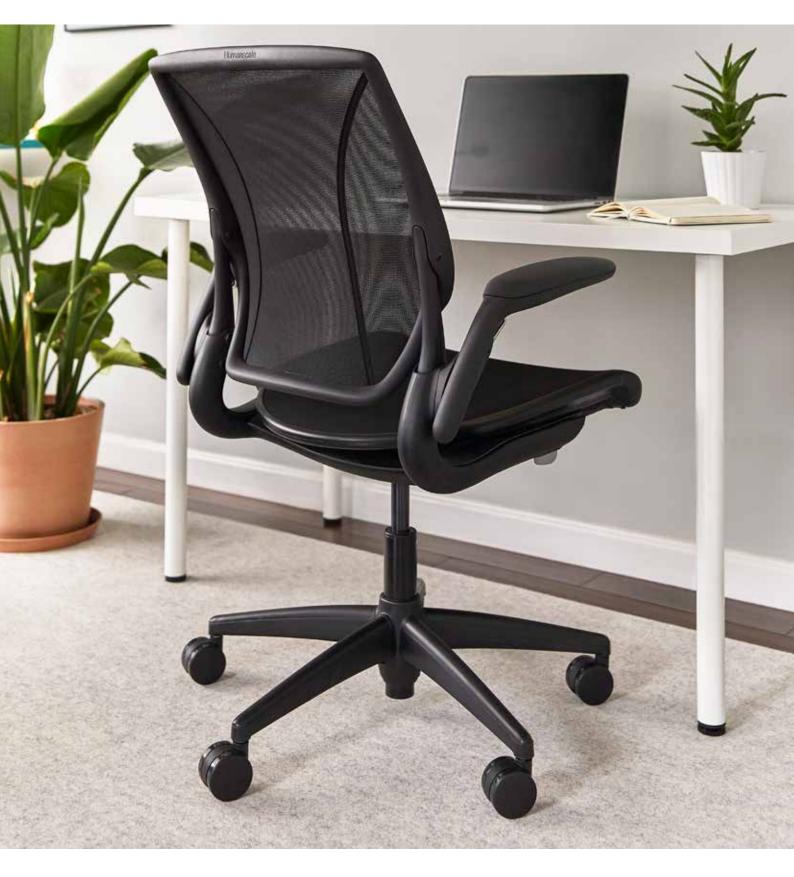

#### Standard

Self-adjusting lumbar support Size-adjustable Adjustable arms Frame-less front edge 17° recline + 8° backrest tilt Designed for users up to 136kg

#### Finishes

Mesh: Cascade, Black Frame Color: Black