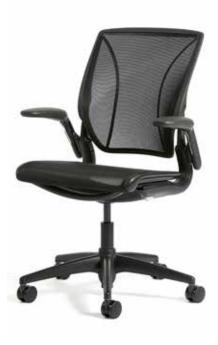

#### Standard

Self-adjusting lumbar support Size-adjustable Adjustable arms Frame-less front edge 17° recline + 8° backrest tilt Designed for users up to 136kg

#### Finishes

Mesh: Cascade, Black Frame Color: Black