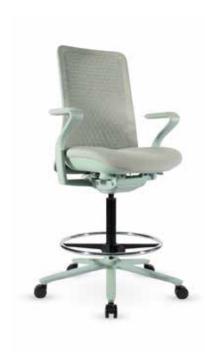

DENIM

3D Knitted fabric covers the entire backrest providing elastic support, whilst the triangular pattern provides excellent breathability and sophisticated design.

Available as drafting chair with chrome footring.