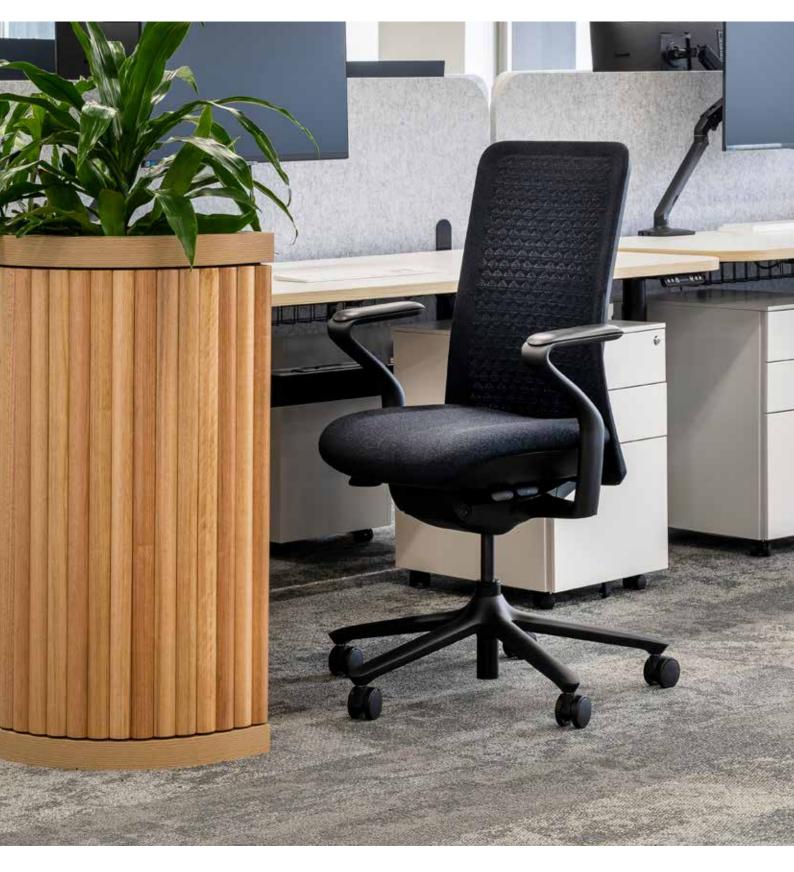

4 5

A unique looking task chair, perfect for any contemporary working environment.

### Standard Gas height lift

Synchro German "Bock" Mechanism
Ratchet adjustable arms
Back tension
Adjustable lumbar
Seat slide
3D weaved fabric and mesh back
5 star base on castors
Made from 41% recycled content
(black only) and is 66% recyclable
AFRDI, BIFMA & GREENGUARD certified