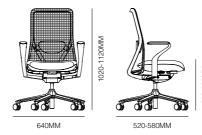

tion. In 2004 he had two solo exhibitions, one at the San Francisco Museum of Modern Art and the other at the Musee de Design et D'arts Appliques Contemporains in Lausanne, Switzerland.

2







Armrests feature a soft PU pad for comfort and the easy to use 'click and forget' ratchet mechanism allows easy height adjustment of the armrest.



CORAL

The V-shaped back frame and moulded foam seat cushion provides a comfortable and ergonomic sitting experience.



DENIM

3D Knitted fabric covers the entire backrest providing elastic support, whilst the triangular pattern provides excellent breathability and sophisticated design.



Available as drafting chair with chrome footring.

4 5



A unique looking task chair, perfect for any contemporary working environment.

#### **Specifications**



### Standard Gas height lift

Synchro German "Bock" Mechanism
Ratchet adjustable arms
Back tension
Adjustable lumbar
Seat slide
3D weaved fabric and mesh back
5 star base on castors
Made from 41% recycled content
(black only) and is 66% recyclable
AFRDI, BIFMA & GREENGUARD certified

#### **Finishes**

Fabric & Frame



6 7



#### **VICTORIA**

Level 1, 16-20 Howard Street North Melbourne 3051

#### **ACT**

83 Wollongong Street Fyshwick 2609

#### form-function.com.au

formfunctionco

formfunctionaus