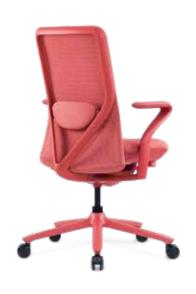

2

Armrests feature a soft PU pad for comfort and the easy to use 'click and forget' ratchet mechanism allows easy height adjustment of the armrest.

CORAL

The V-shaped back frame and moulded foam seat cushion provides a comfortable and ergonomic sitting experience.