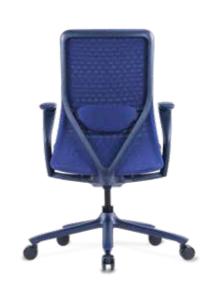

DENIM

3D Knitted fabric covers the entire backrest providing elastic support, whilst the triangular pattern provides excellent breathability and sophisticated design.

Available as drafting chair with chrome footring.

### Standard Gas height lift

Synchro German "Bock" Mechanism
Ratchet adjustable arms
Back tension
Adjustable lumbar
Seat slide
3D weaved fabric and mesh back
5 star base on castors
Made from 41% recycled content
(black only) and is 66% recyclable
AFRDI, BIFMA & GREENGUARD certified