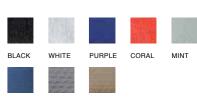

ent of the armrest.



CORAL

The V-shaped back frame and moulded foam seat cushion provides a comfortable and ergonomic sitting experience.



DENIM

3D Knitted fabric covers the entire backrest providing elastic support, whilst the triangular pattern provides excellent breathability and sophisticated design.



Available as drafting chair with chrome footring.

4 5



A unique looking task chair, perfect for any contemporary working environment.

#### **Specifications**



### Standard Gas height lift

Synchro German "Bock" Mechanism
Ratchet adjustable arms
Back tension
Adjustable lumbar
Seat slide
3D weaved fabric and mesh back
5 star base on castors
Made from 41% recycled content
(black only) and is 66% recyclable
AFRDI, BIFMA & GREENGUARD certified

#### **Finishes**

Fabric & Frame



6 7



#### **VICTORIA**

Level 1, 16-20 Howard Street North Melbourne 3051

#### **ACT**

83 Wollongong Street Fyshwick 2609

#### form-function.com.au

formfunctionco

formfunctionaus