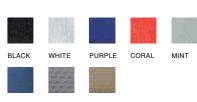

use 'click and forget' ratchet mechanism allows easy height adjustment of the armrest.



The V-shaped back frame and moulded foam seat cushion provides a comfortable and ergonomic sitting experience.



3D Knitted fabric covers the entire backrest providing elastic support, whilst the triangular pattern provides excellent breathability and sophisticated design.

4 5



A unique looking task chair, perfect for any contemporary working environment.

#### **Specifications**



### Standard Gas height lift

Synchro German "Bock" Mechanism
Ratchet adjustable arms
Back tension
Adjustable lumbar
Seat slide
3D weaved fabric and mesh back
5 star base on castors
Made from 41% recycled content
(black only) and is 66% recyclable
AFRDI, BIFMA & GREENGUARD certified

#### **Finishes**

Fabric & Frame



6 7



#### **VICTORIA**

Level 1, 16-20 Howard Street North Melbourne 3051

#### **ACT**

83 Wollongong Street Fyshwick 2609

#### form-function.com.au

formfunctionco

formfunctionaus