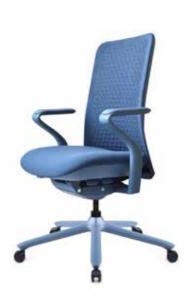

2

Intuitive and smart design are part of the Fuse DNA.

Armrests feature a soft PU pad for comfort and the easy to use 'click and forget' ratchet mechanism allows easy height adjustment of the armrest.

The V-shaped back frame and moulded foam seat cushion provides a comfortable and ergonomic sitting experience.

3D Knitted fabric covers the entire backrest providing elastic support, whilst the triangular pattern provides excellent breathability and sophisticated design.

4 5

A unique looking task chair, perfect for any contemporary working environment.