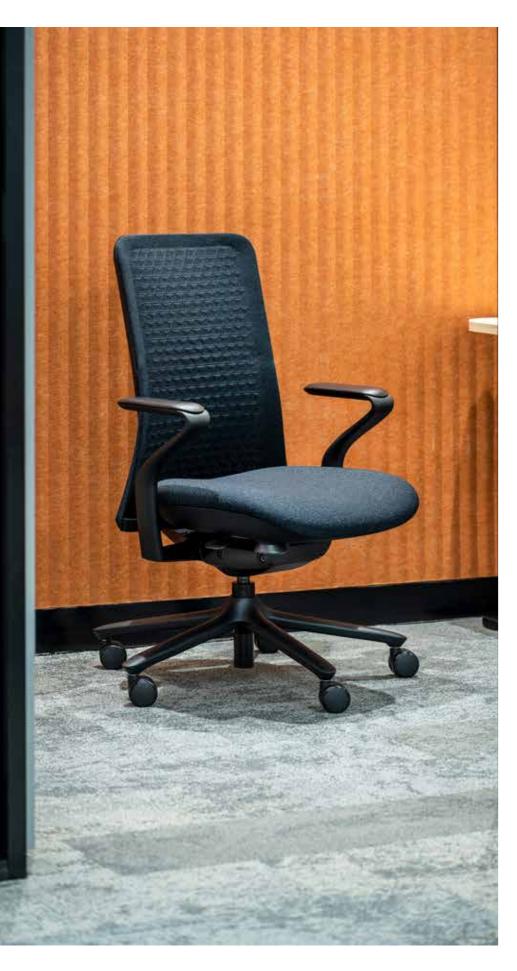

2

Intuitive and smart design are part of the Fuse DNA.

Armrests feature a soft PU pad for comfort and the easy to use 'click and forget' ratchet mechanism allows easy height adjustment of the armrest.

The V-shaped back frame and moulded foam seat cushion provides a comfortable and ergonomic sitting experience.

3D Knitted fabric covers the entire backrest providing elastic support, whilst the triangular pattern provides excellent breathability and sophisticated design.

4 5

A unique looking task chair, perfect for any contemporary working environment.

### Standard Gas height lift

Synchro German "Bock" Mechanism
Ratchet adjustable arms
Back tension
Adjustable lumbar
Seat slide
3D weaved fabric and mesh back
5 star base on castors
Made from 41% recycled content
(black only) and is 66% recyclable
AFRDI, BIFMA & GREENGUARD certified