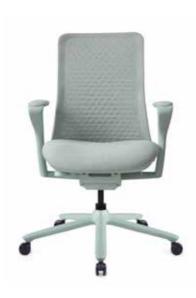

2

Intuitive and smart design are part of the Fuse DNA.

Armrests feature a soft PU pad for comfort and the easy to use 'click and forget' ratchet mechanism allows easy height adjustment of the armrest.

The V-shaped back frame and moulded foam seat cushion provides a comfortable and ergonomic sitting experience.

3D Knitted fabric covers the entire backrest providing elastic support, whilst the triangular pattern provides excellent breathability and sophisticated design.

4 5

A unique looking task chair, perfect for any contemporary working environment.