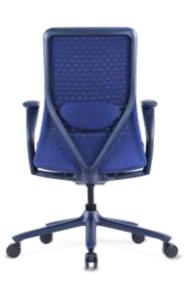

3D Knitted fabric covers the entire backrest providing elastic support, whilst the triangular pattern provides excellent breathability and sophisticated design.

4 5

A unique looking task chair, perfect for any contemporary working environment.

### Standard Gas height lift

Synchro German "Bock" Mechanism
Ratchet adjustable arms
Back tension
Adjustable lumbar
Seat slide
3D weaved fabric and mesh back
5 star base on castors
Made from 41% recycled content
(black only) and is 66% recyclable
AFRDI, BIFMA & GREENGUARD certified