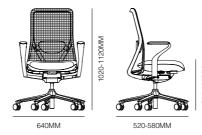

### Standard Gas height lift

Synchro German "Bock" Mechanism
Ratchet adjustable arms
Back tension
Adjustable lumbar
Seat slide
3D weaved fabric and mesh back
5 star base on castors
Made from 41% recycled content
(black only) and is 66% recyclable
AFRDI, BIFMA & GREENGUARD certified