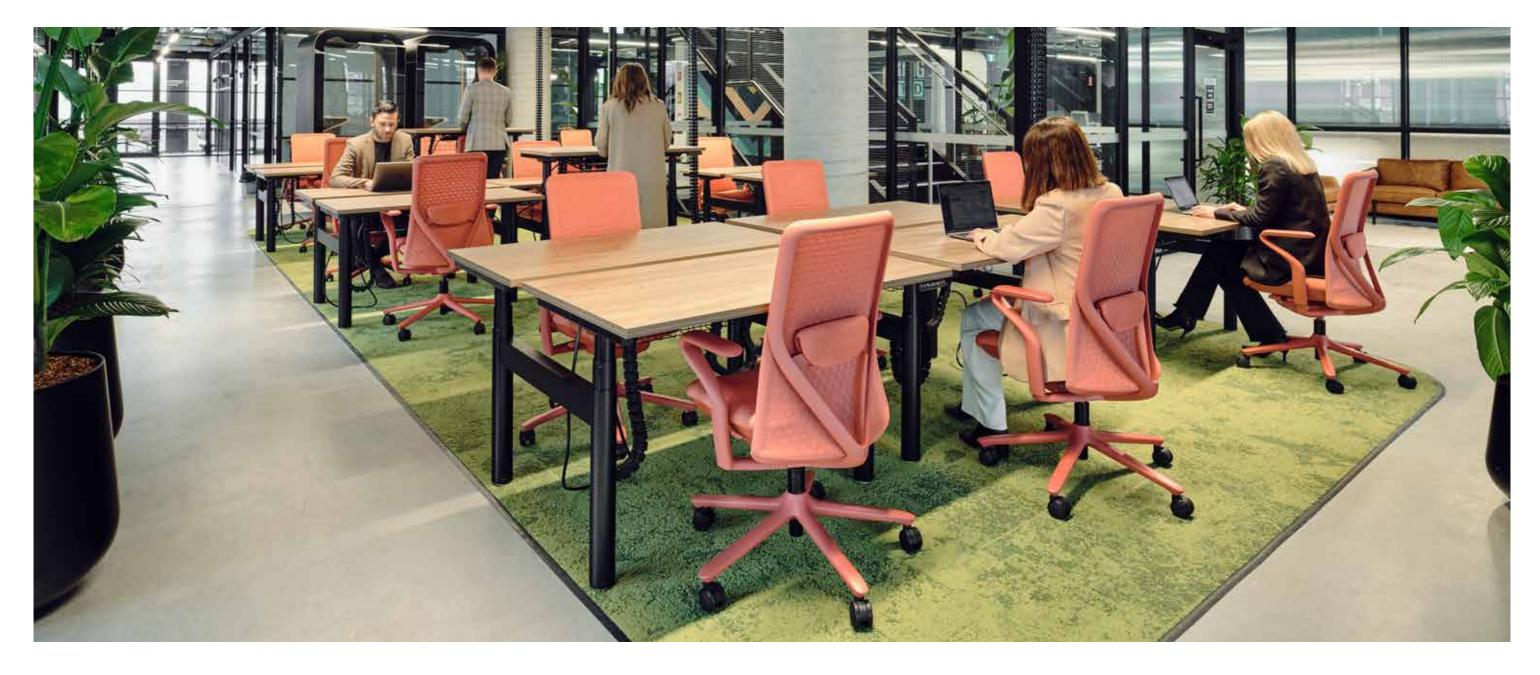

2

Intuitive and smart design are part of the Fuse DNA.

Armrests feature a soft PU pad for comfort and the easy to use 'click and forget' ratchet mechanism allows easy height adjustment of the armrest.

The V-shaped back frame and moulded foam seat cushion provides a comfortable and ergonomic sitting experience.

3D Knitted fabric covers the entire backrest providing elastic support, whilst the triangular pattern provides excellent breathability and sophisticated design.

4 5

A unique looking task chair, perfect for any contemporary working environment.