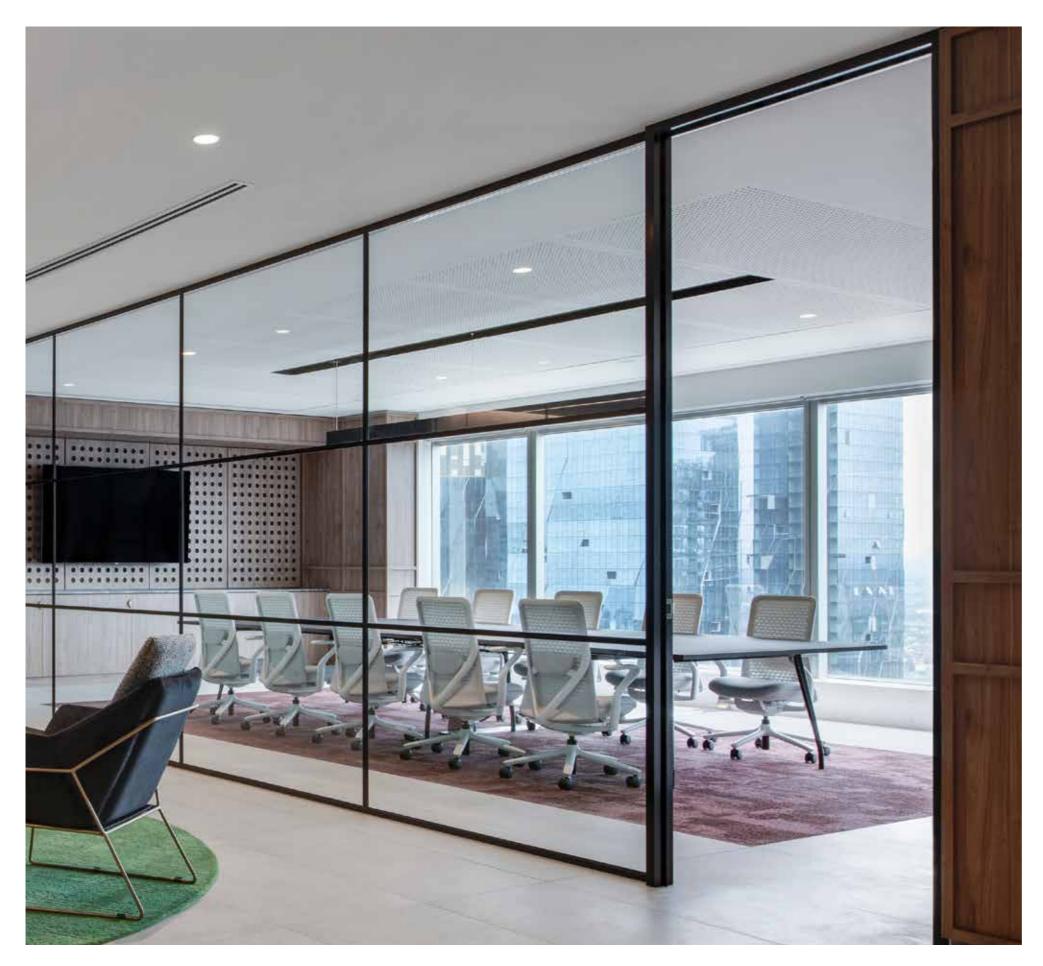

2

Intuitive and smart design are part of the Fuse DNA.

Armrests feature a soft PU pad for comfort and the easy to use 'click and forget' ratchet mechanism allows easy height adjustment of the armrest.

The V-shaped back frame and moulded foam seat cushion provides a comfortable and ergonomic sitting experience.

3D Knitted fabric covers the entire backrest providing elastic support, whilst the triangular pattern provides excellent breathability and sophisticated design.

4 5

A unique looking task chair, perfect for any contemporary working environment.

### Standard Gas height lift

Synchro German "Bock" Mechanism
Ratchet adjustable arms
Back tension
Adjustable lumbar
Seat slide
3D weaved fabric and mesh back
5 star base on castors
Made from 41% recycled content
(black only) and is 66% recyclable
AFRDI, BIFMA & GREENGUARD certified