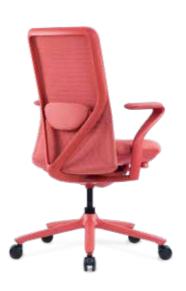

with high-tech Silicon Valley clients such as Apple and Hewlett Packard, eventually gravitating into the sport, clothing, technology and furniture arenas.

Béhar has been called "the multi-disciplinary designer of our time". His long list of awards includes the prestigious National Design Award from the Cooper Hewitt Smithsonian National Design Museum, where his work is part of their permanent collection. In 2004 he had two solo exhibitions, one at the San Francisco Museum of Modern Art and the other at the Musee de Design et D'arts Appliques Contemporains in Lausanne, Switzerland.

2





Intuitive and smart design are part of the Fuse DNA.



Armrests feature a soft PU pad for comfort and the easy to use 'click and forget' ratchet mechanism allows easy height adjustment of the armrest.



The V-shaped back frame and moulded foam seat cushion provides a comfortable and ergonomic sitting experience.



3D Knitted fabric covers the entire backrest providing elastic support, whilst the triangular pattern provides excellent breathability and sophisticated design.

4 5



A unique looking task chair, perfect for any contemporary working environment.

#### **Specifications**



### Standard Gas height lift

Synchro German "Bock" Mechanism
Ratchet adjustable arms
Back tension
Adjustable lumbar
Seat slide
3D weaved fabric and mesh back
5 star base on castors
Made from 41% recycled content
(black only) and is 66% recyclable
AFRDI, BIFMA & GREENGUARD certified

#### **Finishes**

Fabric & Frame



6 7



#### **VICTORIA**

Level 1, 16-20 Howard Street North Melbourne 3051

#### **AC