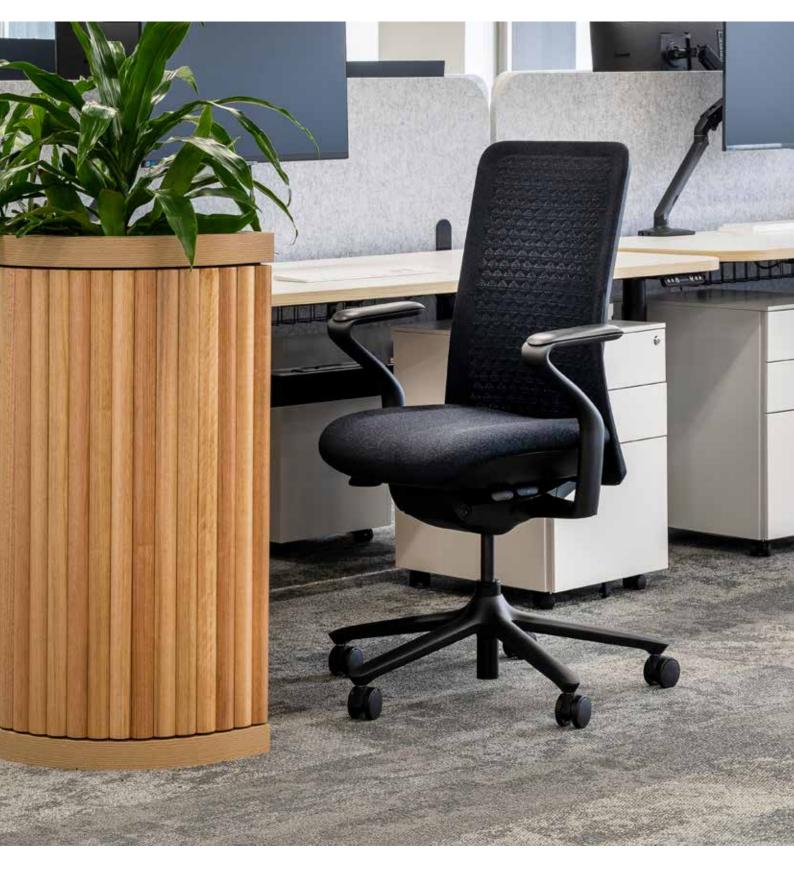

2

Intuitive and smart design are part of the Fuse DNA.

Armrests feature a soft PU pad for comfort and the easy to use 'click and forget' ratchet mechanism allows easy height adjustment of the armrest.

The V-shaped back frame and moulded foam seat cushion provides a comfortable and ergonomic sitting experience.

3D Knitted fabric covers the entire backrest providing elastic support, whilst the triangular pattern provides excellent breathability and sophisticated design.

4 5

A unique looking task chair, perfect for any contemporary working environment.

### Standard Gas height lift

Synchro German "Bock" Mechanism
Ratchet adjustable arms
Back tension
Adjustable lumbar
Seat slide
3D weaved fabric and mesh back
5 star base on castors
Made from 41% recycled content
(black only) and is 66% recyclable
AFRDI, BIFMA & GREENGUARD certified