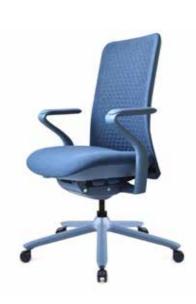

2

Intuitive and smart design are part of the Fuse DNA.

Armrests feature a soft PU pad for comfort and the easy to use 'click and forget' ratchet mechanism allows easy height adjustment of the armrest.

The V-shaped back frame and moulded foam seat cushion provides a comfortable and ergonomic sitting experience.

3D Knitted fabric covers the entire backrest providing elastic support, whilst the triangular pattern provides excellent breathability and sophisticated design.

4 5

form + function **FUSE** 

A unique looking task chair, perfect for any contemporary working environment.

#### Standard

Gas height lift

Synchro German "Bock" Mechanism Ratchet adjustable arms Back tension Adjustable lumbar Seat slide 3D weaved fabric and mesh back 5 star base on castors Made from 41% recycled content (black only) and is 66% recyclable AFRDI & BIFMA certified