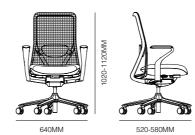

2

Intuitive and smart design are part of the Fuse DNA.

Armrests feature a soft PU pad for comfort and the easy to use 'click and forget' ratchet mechanism allows easy height adjustment of the armrest.

The V-shaped back frame and moulded foam seat cushion provides a comfortable and ergonomic sitting experience.

3D Knitted fabric covers the entire backrest providing elastic support, whilst the triangular pattern provides excellent breathability and sophisticated design.

4 5

form + function **FUSE** 

A unique looking task chair, perfect for any contemporary working environment.