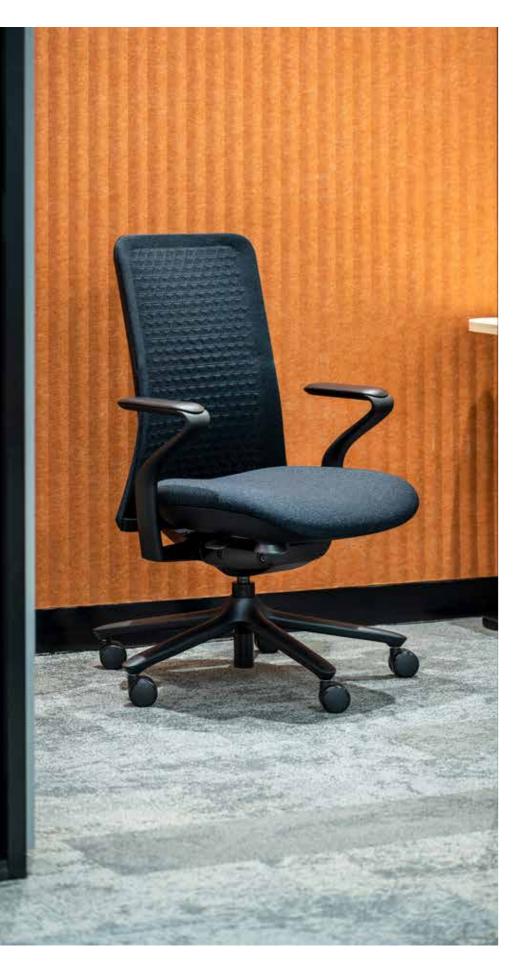

2

Intuitive and smart design are part of the Fuse DNA.

Armrests feature a soft PU pad for comfort and the easy to use 'click and forget' ratchet mechanism allows easy height adjustment of the armrest.

The V-shaped back frame and moulded foam seat cushion provides a comfortable and ergonomic sitting experience.

3D Knitted fabric covers the entire backrest providing elastic support, whilst the triangular pattern provides excellent breathability and sophisticated design.

4 5

form + function **FUSE** 

A unique looking task chair, perfect for any contemporary working environment.

#### Standard

Gas height lift

Synchro German "Bock" Mechanism Ratchet adjustable arms Back tension Adjustable lumbar Seat slide 3D weaved fabric and mesh back 5 star base on castors Made from 41% recycled content (black only) and is 66% recyclable AFRDI & BIFMA certified