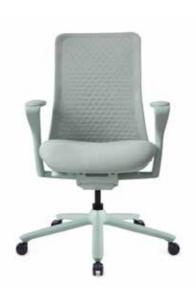

sign to change people's lives, make lives better, and see over the horizon in order to create what's next.

Yves Béhar graduated from the Art Center College of Design in California, he started out working with high-tech Silicon Valley clients such as Apple and Hewlett Packard, eventually gravitating into the sport, clothing, technology and furniture arenas.

Béhar has been called "the multi-disciplinary designer of our time". His long list of awards includes the prestigious National Design Award from the Cooper Hewitt Smithsonian National Design Museum, where his work is part of their permanent collection. In 2004 he had two solo exhibitions, one at the San Francisco Museum of Modern Art and the other at the Musee de Design et D'arts Appliques Contemporains in Lausanne, Switzerland.

2





Intuitive and smart design are part of the Fuse DNA.



Armrests feature a soft PU pad for comfort and the easy to use 'click and forget' ratchet mechanism allows easy height adjustment of the armrest.



The V-shaped back frame and moulded foam seat cushion provides a comfortable and ergonomic sitting experience.



3D Knitted fabric covers the entire backrest providing elastic support, whilst the triangular pattern provides excellent breathability and sophisticated design.

4 5

form + function **FUSE** 



A unique looking task chair, perfect for any contemporary working environment.

#### **Specifications**



#### Standard

Gas height lift

Synchro German "Bock" Mechanism Ratchet adjustable arms Back tension Adjustable lumbar Seat slide 3D weaved fabric and mesh back 5 star base on