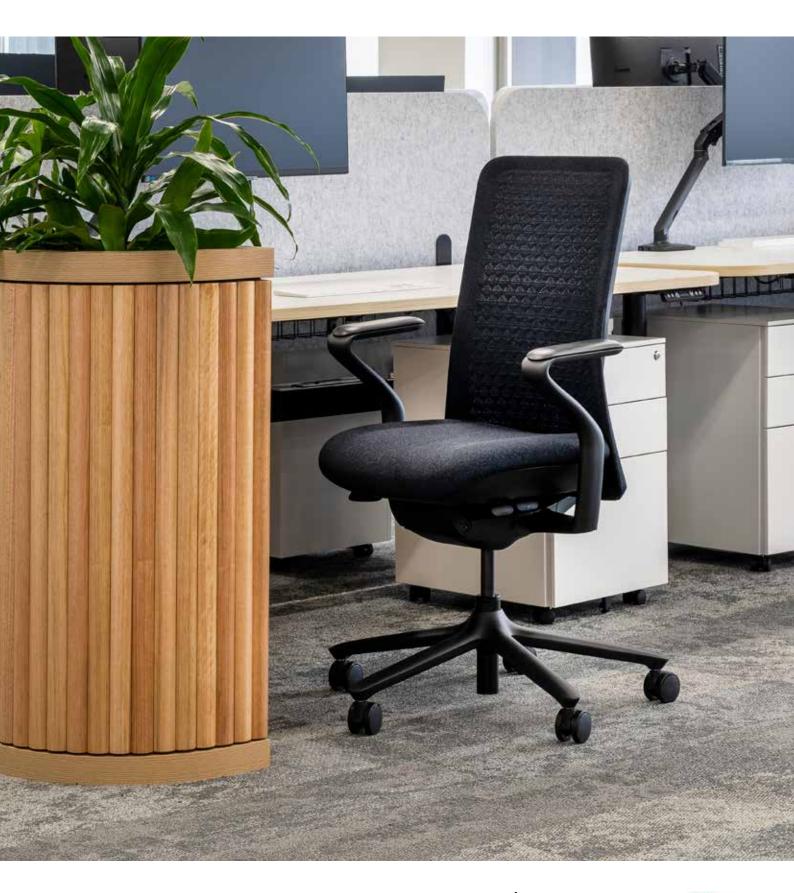

2

Intuitive and smart design are part of the Fuse DNA.

Armrests feature a soft PU pad for comfort and the easy to use 'click and forget' ratchet mechanism allows easy height adjustment of the armrest.

The V-shaped back frame and moulded foam seat cushion provides a comfortable and ergonomic sitting experience.

3D Knitted fabric covers the entire backrest providing elastic support, whilst the triangular pattern provides excellent breathability and sophisticated design.

4 5

form + function **FUSE** 

A unique looking task chair, perfect for any contemporary working environment.

#### Standard

Gas height lift

Synchro German "Bock" Mechanism Ratchet adjustable arms Back tension Adjustable lumbar Seat slide 3D weaved fabric and mesh back 5 star base on castors Made from 41% recycled content (black only) and is 66% recyclable AFRDI & BIFMA certified