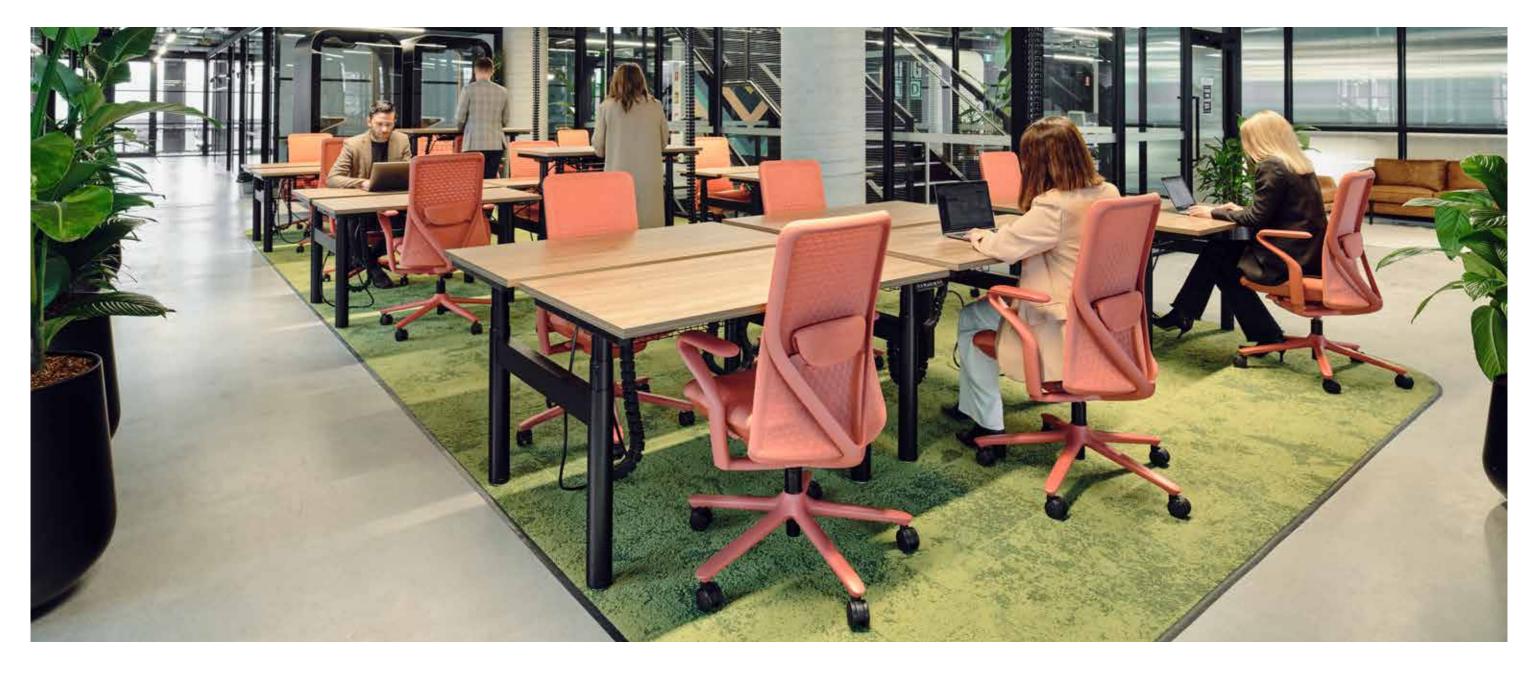

3D Knitted fabric covers the entire backrest providing elastic support, whilst the triangular pattern provides excellent breathability and sophisticated design.

4 5

form + function **FUSE** 

A unique looking task chair, perfect for any contemporary working environment.