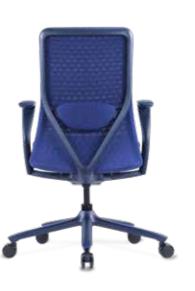

2

Intuitive and smart design are part of the Fuse DNA.

Armrests feature a soft PU pad for comfort and the easy to use 'click and forget' ratchet mechanism allows easy height adjustment of the armrest.

The V-shaped back frame and moulded foam seat cushion provides a comfortable and ergonomic sitting experience.

3D Knitted fabric covers the entire backrest providing elastic support, whilst the triangular pattern provides excellent breathability and sophisticated design.

4 5

form + function **FUSE** 

A unique looking task chair, perfect for any contemporary working environment.

#### Standard

Gas height lift

Synchro German "Bock" Mechanism Ratchet adjustable arms Back tension Adjustable lumbar Seat slide 3D weaved fabric and mesh back 5 star base on castors Made from 41% recycled content (black only) and is 66% recyclable AFRDI & BIFMA certified