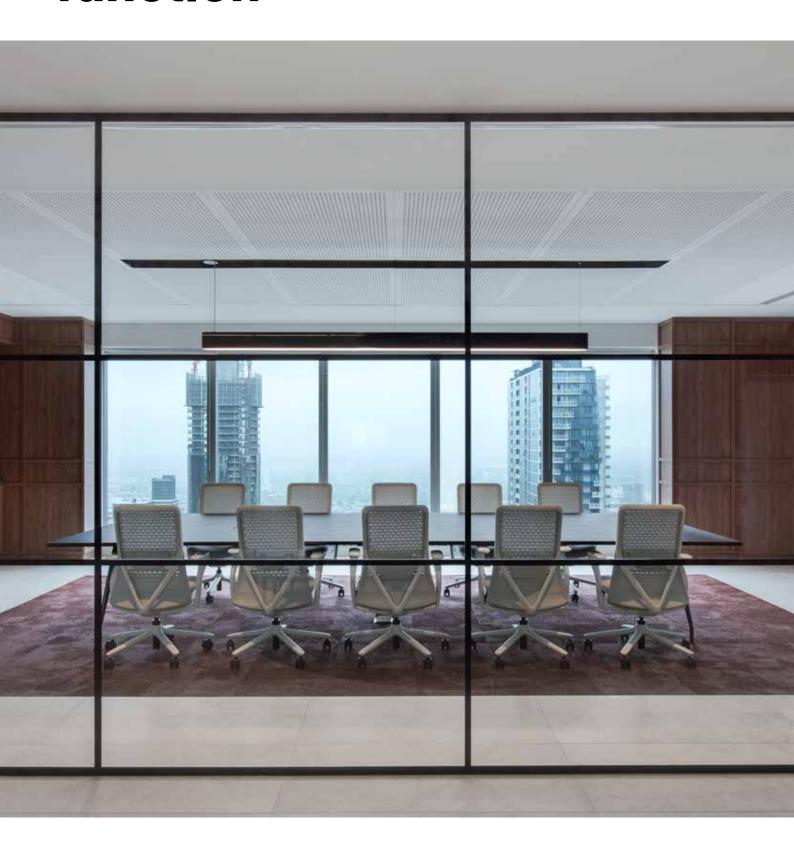

3D Knitted fabric covers the entire backrest providing elastic support, whilst the triangular pattern provides excellent breathability and sophisticated design.

4 5

form + function **FUSE** 

A unique looking task chair, perfect for any contemporary working environment.