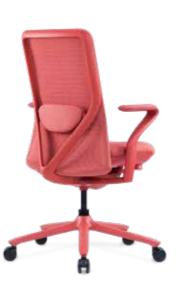

2

Intuitive and smart design are part of the Fuse DNA.

Armrests feature a soft PU pad for comfort and the easy to use 'click and forget' ratchet mechanism allows easy height adjustment of the armrest.

The V-shaped back frame and moulded foam seat cushion provides a comfortable and ergonomic sitting experience.

3D Knitted fabric covers the entire backrest providing elastic support, whilst the triangular pattern provides excellent breathability and sophisticated design.

4 5

form + function **FUSE** 

A unique looking task chair, perfect for any contemporary working environment.

#### Standard

Gas height lift

Synchro German "Bock" Mechanism Ratchet adjustable arms Back tension Adjustable lumbar Seat slide 3D weaved fabric and mesh back 5 star base on castors Made from 41% recycled content (black only) and is 66% recyclable AFRDI & BIFMA certified