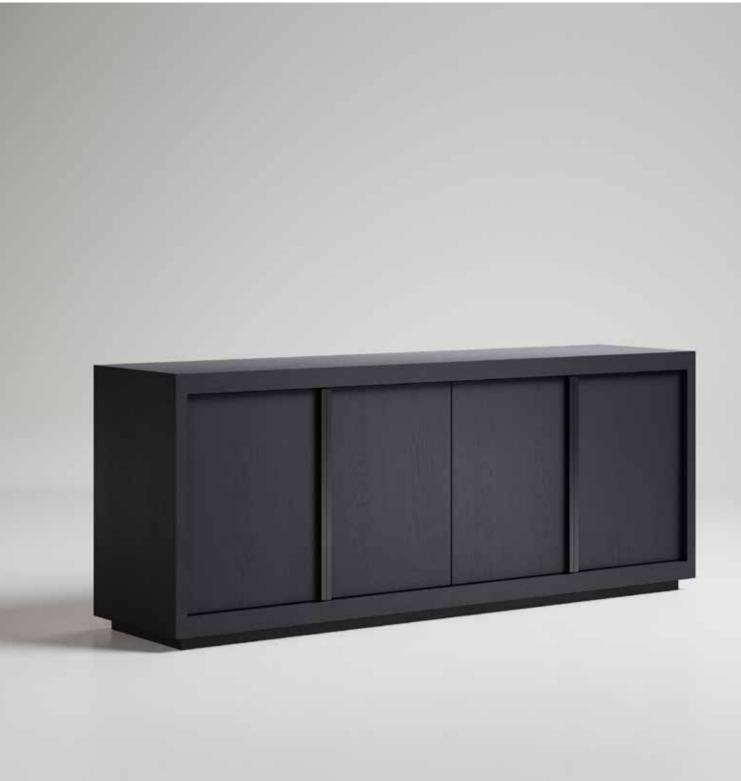

# Adelle

#### **Specifications**

1800W x 500D x 800mmH 2000W x 500D x 800mmH 2400W x 500D x 800mmH Custom sizes available

#### Standard

Handcrafted and made to order American Oak Full length powder coated metal handles FSC certified

#### Finishes

Stain or painted