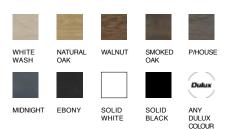

## form + function







## form + function



# Adelle





#### **Specifications**

1800W x 500D x 800mmH 2000W x 500D x 800mmH 2400W x 500D x 800mmH Custom sizes available

#### Standard

Handcrafted and made to order American Oak Full length powder coated metal handles FSC certified

#### Finishes

Stain or painted



#### VICTORIA

392 Victoria Street North Melbourne 3051

### АСТ

83 Wollongong Street Fyshwick 2609

### form-function.com.au formfunctionco formfunctionaus

The information and images contained in this brochure may vary from the production models, Form + Function reserves the right to change any details without prior notice.