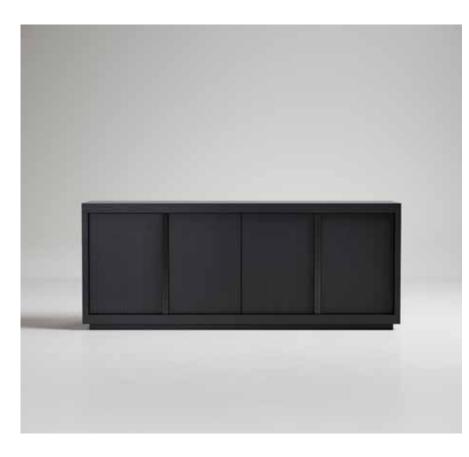

# Adelle

#### **Specifications**

1800W x 500D x 800mmH 2000W x 500D x 800mmH 2400W x 500D x 800mmH Custom sizes available

#### Standard

Handcrafted and made to order American Oak Full length powder coated metal handles FSC certified

#### Finishes

Stain or painted