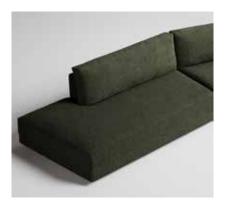

# Adler

#### Specifications

4100W x 1000D x 830mmH Custom sizes available

#### Standard

Made from sustainably sourced Australian Hardwood timber frame and GECA certified foams FSC certified

#### Finishes

Available in fabric, vinyl or leather upholstery