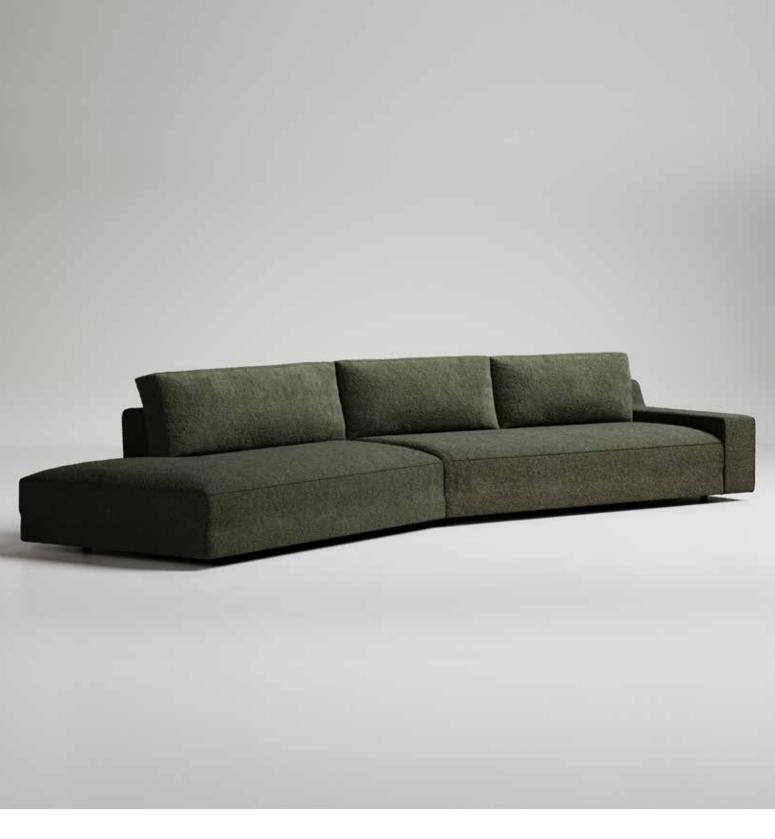

# Adler

#### Specifications

4100W x 1000D x 830mmH Custom sizes available

#### Standard

Made from sustainably sourced Australian Hardwood timber frame and GECA certified foams FSC certified

#### Finishes

Available in fabric, vinyl or leather upholstery